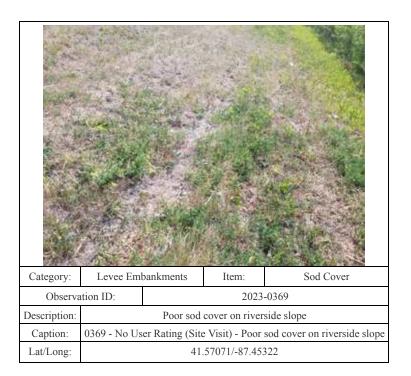

41.57218/-87.44752

| Category:       | Levee Embankments                                          |           | Item: | Encroachments         |
|-----------------|------------------------------------------------------------|-----------|-------|-----------------------|
| Observation ID: |                                                            | 2023-0355 |       |                       |
| Description:    | Vehicles on levee toe                                      |           |       | toe                   |
| Caption:        | 0355 - No User Rating (Site Visit) - Vehicles on levee toe |           |       | Vehicles on levee toe |
| Lat/Long:       | 41.57070/-87.44709                                         |           |       |                       |