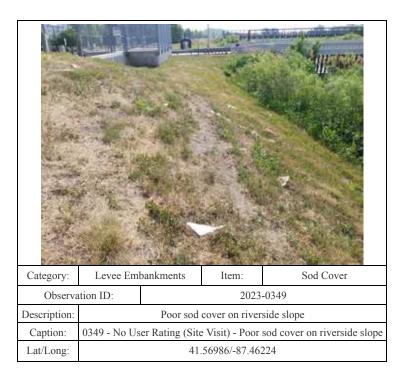

41.56961/-87.46320

| Category:       | Levee Embankments                                           |           | Item: | Depressions/ Rutting |
|-----------------|-------------------------------------------------------------|-----------|-------|----------------------|
| Observation ID: |                                                             | 2023-0347 |       |                      |
| Description:    | Rutting on levee crown                                      |           |       |                      |
| Caption:        | 0347 - No User Rating (Site Visit) - Rutting on levee crown |           |       |                      |
| Lat/Long:       | 41.57073/-87.44732                                          |           |       |                      |