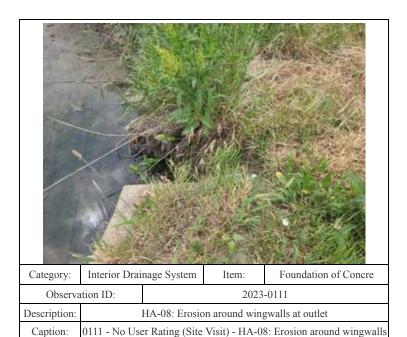

| Observation ID: |                                                                   |  | 2023-0018 |                      |  |
| Description:    | HA-04: Erosion around outlet structure                            |  |           | tlet structure       |  |
| Caption:        | 0018 - No User Rating (Site Visit) - HA-04: Erosion around outlet |  |           |                      |  |
|                 | structure                                                         |  |           |                      |  |
| Lat/Long:       | 41.57330/-87.51783                                                |  |           |                      |  |



41.57427/-87.51862





0034 - No User Rating (Site Visit) - HA-06: Animal burrow near

foundation of inlet structure

41.57234/-87.51353

Caption:





at outlet

41.57140/-87.50937





| Category:       | Interior Drainage System                                                        |      | Item: | Foundation of Concre |
|-----------------|---------------------------------------------------------------------------------|------|-------|----------------------|
| Observation ID: |                                                                                 | 2023 | -0122 |                      |
| Description:    | HA-14: Animal burrow near outlet structure                                      |      |       | outlet structure     |
| Caption:        | 0122 - No User Rating (Site Visit) - HA-14: Animal burrow near outlet structure |      |       |                      |
| Lat/Long:       | 41.56957/-87.50005