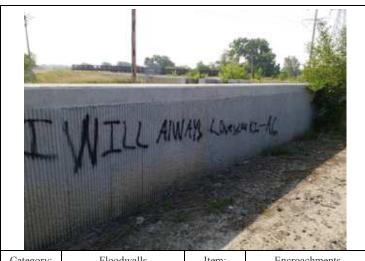

| Category:       | Floodwalls                                                             |  | Item:     | Encroachments |  |
|-----------------|------------------------------------------------------------------------|--|-----------|---------------|--|
| Observation ID: |                                                                        |  | 2023-0329 |               |  |
| Description:    | Graffiti on riverside floodwall - near railroad closure                |  |           |               |  |
| Caption:        | 0329 - No User Rating (Site Visit) - Graffiti on riverside floodwall - |  |           |               |  |
|                 | near railroad closure                                                  |  |           |               |  |
| Lat/Long:       | 41.57015/-87.46666                                                     |  |           |               |  |