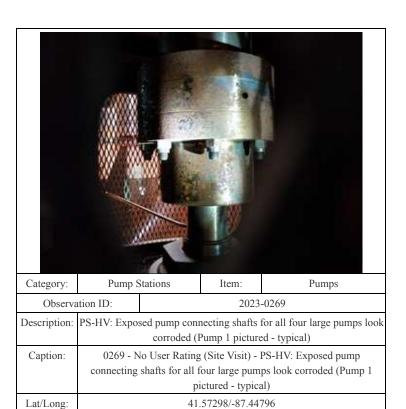

-----------------------------|-----------|---------------------------|-------|
| Observation ID: |                                                                                                               | 2023-0265 |                           |       |
| Description:    | PS-HV: Valve connected to discharge piping of DWP looks heavily corroded                                      |           | oing of DWP looks heavily |       |
| Caption:        | 0265 - No User Rating (Site Visit) - PS-HV: Valve connected to discharge piping of DWP looks heavily corroded |           |                           |       |
| Lat/Long:       | 41.57307/-87.44790                                                                                            |           |                           |       |







| 16.116          |                                                                                                                       |                                     | 7.50 |                      |
|-----------------|-----------------------------------------------------------------------------------------------------------------------|-------------------------------------|------|----------------------|
| Category:       | Pump S                                                                                                                | Stations Item: Motors, Engines, Fan |      | Motors, Engines, Fan |
| Observation ID: |                                                                                                                       | 2023-0201