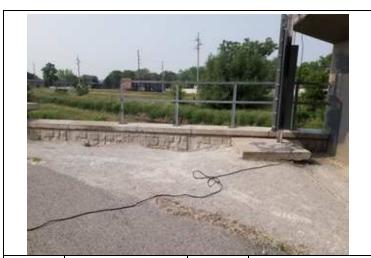

Guardrail and debris on Kennedy closure landside
0234 - No User Rating (Site Visit) - Guardrail and debris on Kennedy

closure landside

41.56995/-87.46177

Description:

Caption:

| Category:       | Floodwalls                                                           |           | Item: | Concrete Surfaces |  |
|-----------------|----------------------------------------------------------------------|-----------|-------|-------------------|--|
| Observation ID: |                                                                      | 2023-0066 |       |                   |  |
| Description:    | Concrete joint gap and cracking                                      |           |       |                   |  |
| Caption:        | 0066 - No User Rating (Site Visit) - Concrete joint gap and cracking |           |       |                   |  |
| Lat/Long:       | 41.57156/-87.50919                                                   |           |       |                   |  |