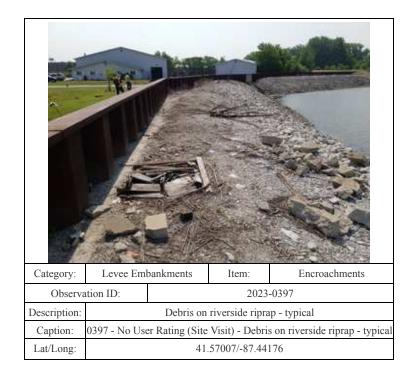

---------------|------------------------------------------------------------|-----------|-------|-----------------------|
| Observation ID: |                                                            | 2023-0355 |       |                       |
| Description:    | Vehicles on levee toe                                      |           |       | toe                   |
| Caption:        | 0355 - No User Rating (Site Visit) - Vehicles on levee toe |           |       | Vehicles on levee toe |
| Lat/Long:       | 41.57070/-87.44709                                         |           |       |                       |



Concrete blocks on levee slopes (both sides)
0359 - No User Rating (Site Visit) - Concrete blocks on levee slopes

(both sides)

41.57076/-87.44590

Description:

Caption:









41.56647/-87.48515















Rutting on riverside slope

0124 - No User Rating (Site Visit) - Rutting on riverside slope

41.56908/-87.47444

Description:

Caption:

















Description: Caption:

Lat/Long:

Depression and rutting on riverside slope

0345 - No User Rating (Site Visit) - Depression and rutting on riverside slope

41.56961/-87.46320

| Category:       | Levee Embankments                                           |           | Item: | Depressions/ Rutting |
|-----------------|-------------------------------------------------------------|-----------|-------|----------------------|
| Observation ID: |                                                             | 2023-0347 |       |                      |
| Description:    | Rutting on levee crown