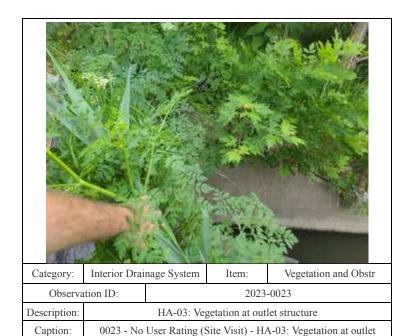

-------------|---------------------------------------------------------------------|-----------|-------|----------------------|
| Observation ID: |                                                                     | 2023-0008 |       |                      |
| Description:    | HA-35: Vegetation around inlet structure                            |           |       |                      |
| Caption:        | 0008 - No User Rating (Site Visit) - HA-35: Vegetation around inlet |           |       |                      |
|                 | structure                                                           |           |       |                      |
| Lat/Long:       | 41.56832/-87.43647                                                  |           |       |                      |









structure

41.57408/-87.51872





HA-31: Vegetation and obstructions at outlet

0036 - No User Rating (Site Visit) - HA-31: Vegetation and

obstructions at outlet

41.57069/-87.44874

Description:

Caption:









|                 | SCHOOL STATE OF THE STATE OF TH | CONTRACTOR OF THE PARTY OF THE | THE RESERVE OF THE PARTY OF THE | THE RESIDENCE OF THE PARTY OF T |
|-----------------|-----------------------------------------------------------------------------------------------------------------------------------------------------------------------------------------------------------------------------------------------------------------------------------------------------------------------------------------------------------------------------------------------------------------------