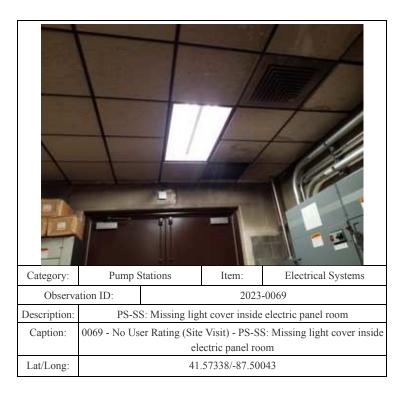

exhaust fan EF-1 looks to be almost disconnected                                                   |                                     |      |                      |
|                 | from ceiling                                                                                                          |                                     |      |                      |
| Caption:        | 0201 - No User Rating (Site Visit) - PS-SK: Housing for exhaust fan EF-1 looks to be almost disconnected from ceiling |                                     |      |                      |
| Lat/Long:       | 41.57359/-87.46179                                                                                                    |                                     |      |                      |

















| Category:       | Pump Stations                                                                                                                      |           | Item: | Electrical Systems              |
|-----------------|------------------------------------------------------------------------------------------------------------------------------------|-----------|-------|---------------------------------|
| Observation ID: |                                                                                                                                    | 2023-0209 |       |                                 |
| Description:    | PS-SK: VFD controller for pump SWP-3 is currently not installed - a                                                                |           |