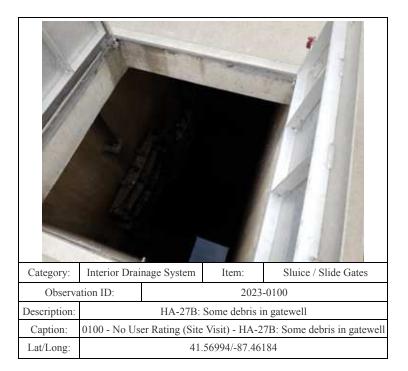

----|------------------------------|--|
| Observa      | ervation ID:                                                          |  | 2023-0074 |                              |  |
| Description: | HA-10: Gate wouldn't close fully because of sediment buildup          |  |           | nuse of sediment buildup     |  |
| Caption:     | 0074 - No User Rating (Site Visit) - HA-10: Gate wouldn't close fully |  |           | 0: Gate wouldn't close fully |  |
|              | because of sediment buildup.                                          |  |           |                              |  |
| Lat/Long:    | 41.57053/-87.50514                                                    |  |           | 514                          |  |



gatewell. No issues with closing and opening 41.56994/-87.46192







| Category:       | Interior Drainage System                                                             |           | Item: | Sluice / Slide Gates |
|-----------------|--------------------------------------------------------------------------------------|-----------|-------|----------------------|
| Observation ID: |                                                                                      | 2023-0110 |       |                      |
| Description:    | HA-13: Upon arrival, gate looked halfway closed                                      |           |       | ed halfway closed    |
| Caption:        | 0110 - No User Rating (Site Visit) - HA-13: Upon arrival, gate looked halfway closed |           |       |                      |
| Lat/Long:       | 41.56940/-87.50044