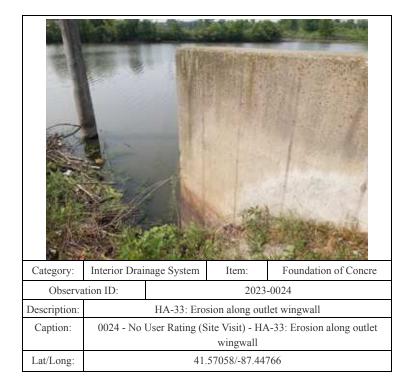

structure

41.57408/-87.51872

HA-31: Vegetation and obstructions at outlet

0036 - No User Rating (Site Visit) - HA-31: Vegetation and

obstructions at outlet

41.57069/-87.44874

Description:

Caption: