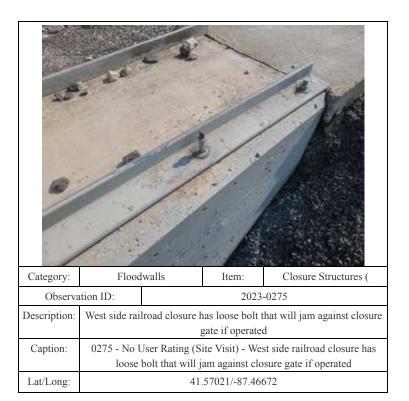

|  | 2023-0329 |               |  |
| Description:    | Graffiti on riverside floodwall - near railroad closure                |  |           |               |  |
| Caption:        | 0329 - No User Rating (Site Visit) - Graffiti on riverside floodwall - |  |           |               |  |
|                 | near railroad closure                                                  |  |           |               |  |
| Lat/Long:       | 41.57015/-87.46666                                                     |  |           |               |  |



Guardrail and debris on Kennedy closure landside
0234 - No User Rating (Site Visit) - Guardrail and debris on Kennedy

closure landside

41.56995/-87.46177

Description:

Caption:











| Category:       | Floodwalls                                                           |           | Item: | Concrete Surfaces |  |
|-----------------|----------------------------------------------------------------------|-----------|-------|-------------------|--|
| Observation ID: |                                                                      | 2023-0066 |       |                   |  |
| Description:    | Concrete joint gap and cracking                                      |           |       |                   |  |
| Caption:        | 0066 - No User Rating (Site Visit) - Concrete joint gap and cracking |           |       |                   |  |
| Lat/Long:       | 41.57156/-87.50919                                                   |           |       |