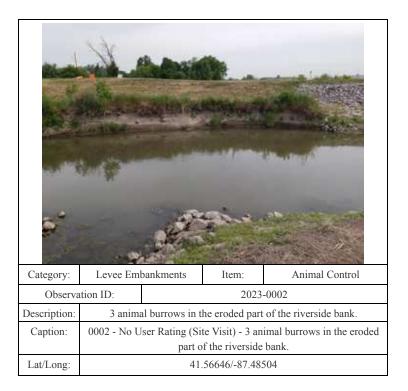

Concrete blocks on levee slopes (both sides)
0359 - No User Rating (Site Visit) - Concrete blocks on levee slopes

(both sides)

41.57076/-87.44590

Description:

Caption:

41.56647/-87.48515

Rutting on riverside slope