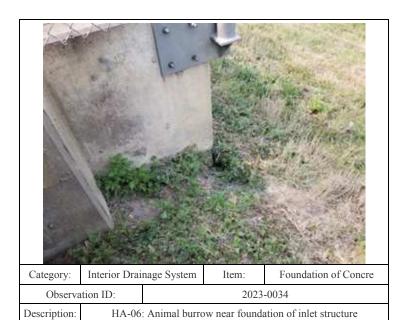

## **Observations and Photos**

| Category:       | Levee Embankments                                                                                                                    |           | Item: | Unwanted Vegetation |
|-----------------|--------------------------------------------------------------------------------------------------------------------------------------|-----------|-------|---------------------|
| Observation ID: |                                                                                                                                      | 2023-0007 |       |                     |
| Description:    | Tall vegetation on the crest and slopes construction of the r                                                                        |           |       |                     |
| Caption:        | 0007 - No User Rating (Site Visit) - Tall vegetation on the crest and slopes due to limited access from construction of the railroad |           |       | C                   |
| Lat/Long:       | 41.57590/-87.51893                                                                                                                   |           |       |                     |