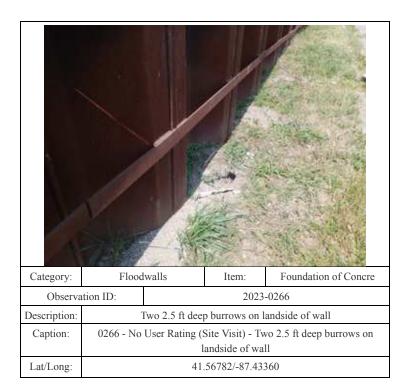

s                                                           |           | Item: | Concrete Surfaces |  |
|-----------------|----------------------------------------------------------------------|-----------|-------|-------------------|--|
| Observation ID: |                                                                      | 2023-0066 |       |                   |  |
| Description:    | Concrete joint gap and cracking                                      |           |       |                   |  |
| Caption:        | 0066 - No User Rating (Site Visit) - Concrete joint gap and cracking |           |       |                   |  |
| Lat/Long:       | 41.57156/-87.50919                                                   |           |       |                   |  |





































| Category:       | Interior Drainage System                                            |           | Item: | Vegetation and Obstr |
|-----------------|---------------------------------------------------------------------|-----------|-------|----------------------|
| Observation ID: |                                                                     | 2023-0008 |       |                      |
| Description:    | HA-35: Vegetation around inlet structure                            |           |       |                      |
| Caption:        | 0008 - No User Rating (Site Visit) - HA-35: Vegetation around inlet |           |       |                      |
|                 | structure                                                           |           |       |