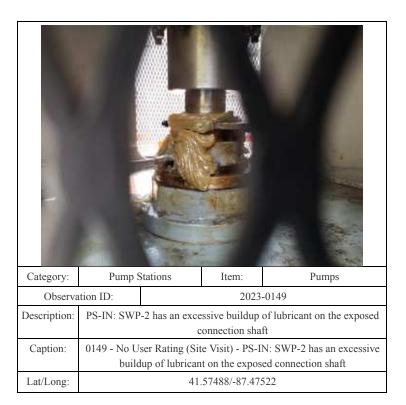

| 2023-0077 |       |       |
| Description:            | PS-SS: Metal base support for the SPW-4 lubricating grease system i                                                        |           |       |       |
|                         | heavily corroded                                                                                                           |           |       |       |
| Caption:                | 0077 - No User Rating (Site Visit) - PS-SS: Metal base support for the SPW-4 lubricating grease system is heavily corroded |           |       |       |
| Lat/Long:               | 41.57326/-87.50050                                                                                                         |           |       |       |













| Category:       | Pump Stations                                                                                         |           | Item: | Pumps                        |
|-----------------|-------------------------------------------------------------------------------------------------------|-----------|-------|------------------------------|
| Observation ID: |                                                                                                       | 2023-0261 |       |                              |
| Description:    | PS-HV: DWP pump exposed bottom, shaft connections looks corrode                                       |           |       | t connections looks corroded |
| Caption:        | 0261 - No User Rating (Site Visit) - PS-HV: DWP pump exposed bottom, sha