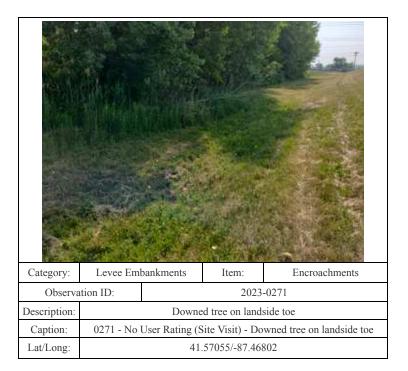

Memorial on riverside crown

41.56811/-87.43927

Caption:













| Category:       | Levee Embankments                                   |  | Item:     | Encroachments       |  |
|-----------------|-----------------------------------------------------|--|-----------|---------------------|--|
| Observation ID: |                                                     |  | 2023-0231 |                     |  |
| Description:    | Signs on crown                                      |  |           | 1                   |  |
| Caption:        | 0231 - No User Rating (Site Visit) - Signs on crown |  |           | t) - Signs on crown |  |
| Lat/Long:       | 41.56881/-87.47489                                  |  |           |                     |  |



41.56987/-87.47327



41.56989/-87.47081





| Category:       | Levee Embankments                                         |           | Item: | Encroachments        |
|-----------------|-----------------------------------------------------------|-----------|-------|----------------------|
| Observation ID: |                                                           | 2023-0327 |       |                      |
| Description:    | Broken security gate                                      |           |       |                      |
| Caption:        | 0327 - No User Rating (Site Visit) - Broken security gate |           |       | Broken security gate |
| Lat/Long:       | 41.57252/-87.44794                                        |           |       |                      |



41.57218/-87.44752



| Category:       | Levee Embankm