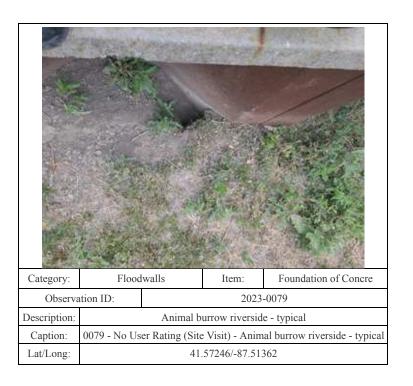

odwalls                                                           |           | Item: | Concrete Surfaces |  |
|-----------------|----------------------------------------------------------------------|-----------|-------|-------------------|--|
| Observation ID: |                                                                      | 2023-0066 |       |                   |  |
| Description:    | Concrete joint gap and cracking                                      |           |       |                   |  |
| Caption:        | 0066 - No User Rating (Site Visit) - Concrete joint gap and cracking |           |       |                   |  |
| Lat/Long:       | 41.57156/-87.50919                                                   |           |       |                   |  |





































| Category:       | Interior Drainage System                                            |           | Item: | Vegetation and Obstr |
|-----------------|---------------------------------------------------------------------|-----------|-------|----------------------|
| Observation ID: |                                                                     | 2023-0008 |       |                      |
| Description:    | HA-35: Vegetation around inlet structure                            |           |       |                      |
| Caption:        | 0008 - No User Rating (Site Visit) - HA-35: Vegetation around inlet |           |       |                      |
|                 | structure                                                           |           |       |