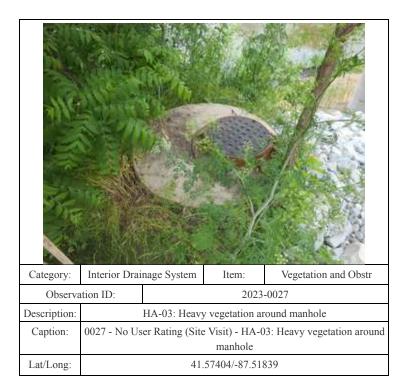

| Category:       | Interior Drainage System                                            |           | Item: | Vegetation and Obstr |
|-----------------|---------------------------------------------------------------------|-----------|-------|----------------------|
| Observation ID: |                                                                     | 2023-0008 |       |                      |
| Description:    | HA-35: Vegetation around inlet structure                            |           |       |                      |
| Caption:        | 0008 - No User Rating (Site Visit) - HA-35: Vegetation around inlet |           |       |                      |
|                 | structure                                                           |           |       |                      |
| Lat/Long:       | 41.56832/-87.43647                                                  |           |       |                      |