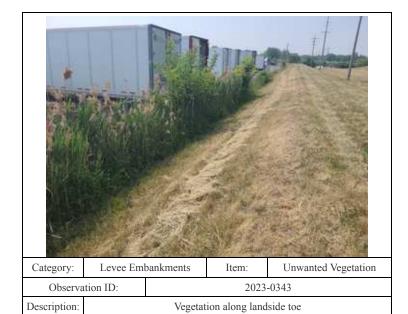

Caption: Lat/Long: 0343 - No User Rating (Site Visit) - Vegetation along landside toe

41.57200/-87.44754

| Category:       | Levee Embankments                                                       |             | Item:                        | Unwanted Vegetation          |  |
|-----------------|-------------------------------------------------------------------------|-------------|------------------------------|------------------------------|--|
| Observation ID: |                                                                         | 2023-0353   |                              |                              |  |
| Description:    |                                                                         | Trees & veg | getation along riverside toe |                              |  |
| Caption:        | 0353 - No User Rating (Site Visit) - Trees & vegetation along riverside |             |                              | & vegetation along riverside |  |
|                 | toe                                                                     |             |                              |                              |  |
| Lat/Long:       | 41.56983/-87.46110                                                      |             |                              |                              |  |