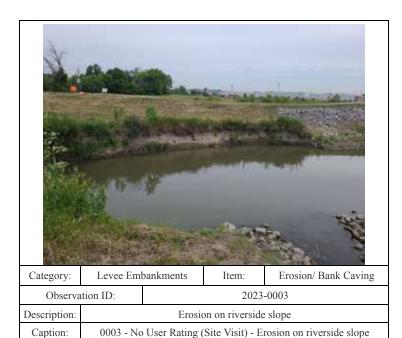

-----------|------------------------------------------------------------|-----------|-------|-----------------------|
| Observation ID: |                                                            | 2023-0355 |       |                       |
| Description:    | Vehicles on levee toe                                      |           |       | toe                   |
| Caption:        | 0355 - No User Rating (Site Visit) - Vehicles on levee toe |           |       | Vehicles on levee toe |
| Lat/Long:       | 41.57070/-87.44709                                         |           |       |                       |



Concrete blocks on levee slopes (both sides)
0359 - No User Rating (Site Visit) - Concrete blocks on levee slopes

(both sides)

41.57076/-87.44590

Description:

Caption:









41.56647/-87.48515















Rutting on riverside slope

0124 - No User Rating (Site Visit) - Rutting on riverside slope

41.56908/-87.47444

Description:

Caption:

















Description: Caption:

Lat/Long:

Depression and rutting on riverside slope

0345 - No User Rating (Site Visit) - Depression and rutting on riverside slope

41.56961/-87.46320

| Category:       | Levee Embankments                                           |           | Item: | Depressions/ Rutting |
|-----------------|-------------------------------------------------------------|-----------|-------|----------------------|
| Observation ID: |                                                             | 2023-0347 |       |                      |
| Description:    | Rutting on levee crown