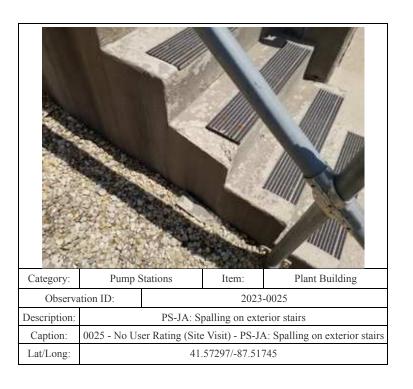

nfined space label is missing

41.57361/-87.46184

Caption:







| Category:    | Pump Stations                                                |  | Item:     | Safety Compliance       |
|--------------|--------------------------------------------------------------|--|-----------|-------------------------|
| Observa      | ation ID:                                                    |  | 2023-0253 |                         |
| Description: | PS-HV: No confined space label                               |  |           | pace label              |
| Caption:     | No User Rating (Site Visit) - PS-HV: No confined space label |  |           | No confined space label |
| Lat/Long:    | 41.57312/-87.44787                                           |  |           |                         |













| Category:    | Pump Stations                                                          |  | Item: | Plant Building         |
|--------------|------------------------------------------------------------------------|--|-------|------------------------|
| Observa      | Observation ID:                                                        |  | 2023  | -0041                  |
| Description: | PS-TA: Concrete floor crack along interior of building                 |  |       | g interior of building |
| Caption:     | 0041 - No User Rating (Site Visit) - PS-TA: Concrete floor crack along |  |       |                        |
|              | interior of building                                                   |  |       |                        |
| Lat/Long:    | 41.57064/-87.50506