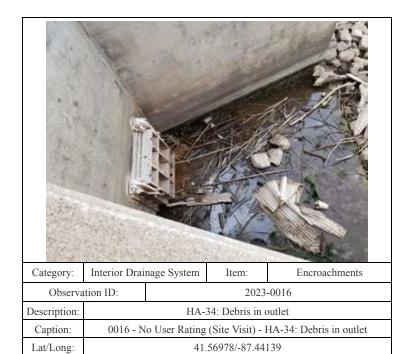

nterior Drainage System                                         |           | Item: | Vegetation and Obstr       |
|-----------------|------------------------------------------------------------------|-----------|-------|----------------------------|
| Observation ID: |                                                                  | 2023-0313 |       |                            |
| Description:    | HA-22: Vegetation in outlet                                      |           |       | n outlet                   |
| Caption:        | 0313 - No User Rating (Site Visit) - HA-22: Vegetation in outlet |           |       | A-22: Vegetation in outlet |
| Lat/Long:       | 41.56957/-87.47127                                               |           |       |                            |

















|                 | The second secon |  |                |                           |  |
|-----------------|-------------------------------------------------------------------------------------------------------------------------------------------------------------------------------------------------------------------------------------------------------------------------------------------------------------------------------------------------------------------------------------------------------------------------------------------------------------------------------------------------------------------------------------------------------------------------------------------------------------------------------------------------------------------------------------------------------