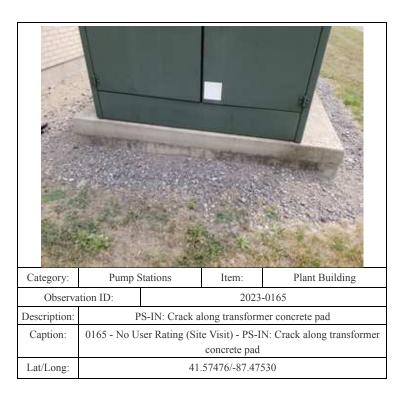

|  | Item:     | Plant Building     |
|--------------|------------------------------------------------------------------------------------|--|-----------|--------------------|
| Observa      | oservation ID:                                                                     |  | 2023-0121 |                    |
| Description: | PS-WA: Mold growth but no active leak evident                                      |  |           | ctive leak evident |
| Caption:     | 0121 - No User Rating (Site Visit) - PS-WA: Mold growth but no active leak evident |  |           |                    |
| Lat/Long:    | 41.56899/-87.49289                                                                 |  |           |                    |













|              | AND RESIDENCE OF THE PARTY OF T |                    | THE RESERVE AND PARTY OF THE PA | A STATE OF THE PARTY OF THE PAR |
|--------------|--------------------------------------------------------------------------------------------------------------------------------------------------------------------------------------------------------------------------------------------------------------------------------------------------------------------------------------------------------------------------------------------------------------------------------------------------------------------------------------------------------------------------------------------------------------------------------------------------------------------------------------------------------------