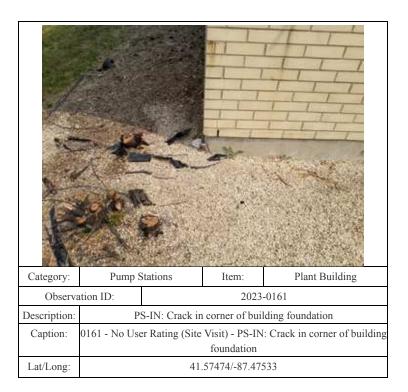

|  | Item:     | Plant Building     |
|--------------|------------------------------------------------------------------------------------|--|-----------|--------------------|
| Observa      | oservation ID:                                                                     |  | 2023-0121 |                    |
| Description: | PS-WA: Mold growth but no active leak evident                                      |  |           | ctive leak evident |
| Caption:     | 0121 - No User Rating (Site Visit) - PS-WA: Mold growth but no active leak evident |  |           |                    |
| Lat/Long:    | 41.56899/-87.49289                                                                 |  |           |                    |













|              | AND RESIDENCE OF THE PARTY OF T |                    | THE RESERVE AND PARTY OF THE PA | A STATE OF THE PARTY OF THE PAR |
|--------------|------------------------------------------------------------------------------------------------------------------------------------------------------------------------------------------------------------------------------------------------------------------------------------------------------------------------------------------------------------------------------------------------------------------------------------------------------------------------------------------------------------------------------------------------------------------------------------------------------------------------------------------------------------