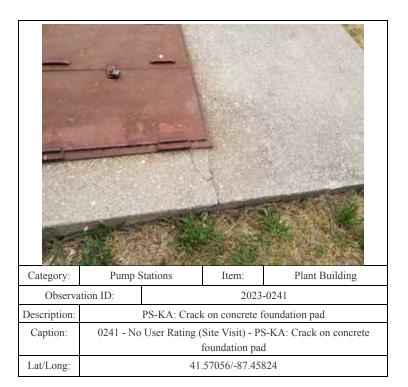

|













| Category:    | Pump Stations                                                                                                                                |  | Item: | Pumps                       |
|--------------|----------------------------------------------------------------------------------------------------------------------------------------------|--|-------|-----------------------------|
| Observa      | ation ID:                                                                                                                                    |  | 2023- | -0021                       |
| Description: | PS-JA: Exposed keyed shaft at top of exposed connection                                                                                      |  |       | osed connection is