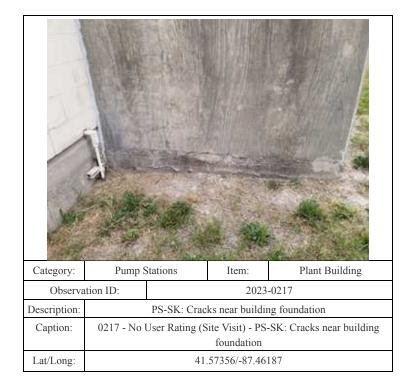

|













| Category:    | Pump Stations                                                                                                                                |  | Item: | Pumps                       |
|--------------|----------------------------------------------------------------------------------------------------------------------------------------------|--|-------|-----------------------------|
| Observa      | ation ID:                                                                                                                                    |  | 2023- | -0021                       |
| Description: | PS-JA: Exposed keyed shaft at top of exposed connection                                                                                      |  |       | osed connectio