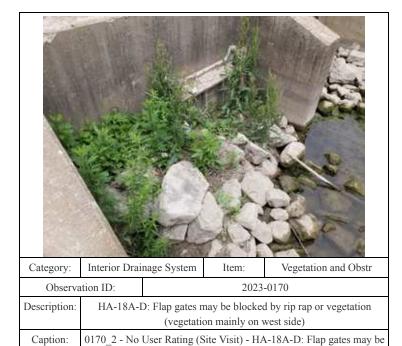

| Category:       | Interior Drainage System                                            |           | Item: | Vegetation and Obstr |
|-----------------|---------------------------------------------------------------------|-----------|-------|----------------------|
| Observation ID: |                                                                     | 2023-0008 |       |                      |
| Description:    | HA-35: Vegetation around inlet structure                            |           |       |                      |
| Caption:        | 0008 - No User Rating (Site Visit) - HA-35: Vegetation around inlet |           |       |                      |
|                 | structure                                                           |           |       |                      |
| Lat/Long:       | 41.56832/-87.43647                                                  |           |       |                      |