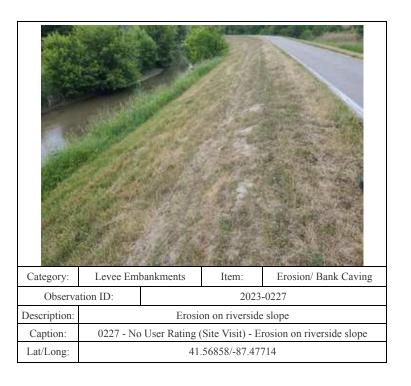

## **Observations and Photos**

| Category:       | Levee Embankments                                                                                                                    |           | Item: | Unwanted Vegetation |
|-----------------|--------------------------------------------------------------------------------------------------------------------------------------|-----------|-------|---------------------|
| Observation ID: |                                                                                                                                      | 2023-0007 |       |                     |
| Description:    | Tall vegetation on the crest and slopes construction of the r                                                                        |           |       |                     |
| Caption:        | 0007 - No User Rating (Site Visit) - Tall vegetation on the crest and slopes due to limited access from construction of the railroad |           |       | C                   |
| Lat/Long:       | 41.57590/-87.51893                                                                                                                   |           |       |                     |