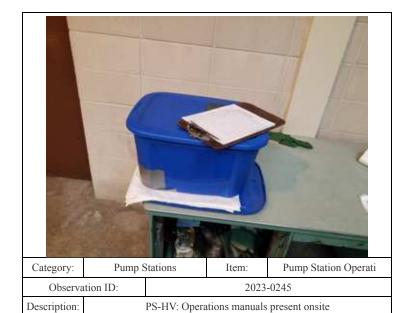

|  | Item:     | Pump Station Operati    |
|--------------|----------------------------------------------------------------|--|-----------|-------------------------|
| Observa      | ervation ID:                                                   |  | 2023-0221 |                         |
| Description: | PS-KA: Operations manuals present onsite                       |  |           | present onsite          |
| Caption:     | 0221 - No User Rating (Site Visit) - PS-KA: Operations manuals |  |           | -KA: Operations manuals |
|              | present onsite                                                 |  |           |                         |
| Lat/Long:    | 41.57055/-87.45827                                             |  |           |                         |



0245 - No User Rating (Site Visit) - PS-HV: Operations manuals

present onsite

41.57300/-87.44784

Caption:





















0193 - No User Rating (Site Visit) - PS-SK: Confined space label is missing

41.57361/-87.46184

Caption:







| Category:    | Pump Stations                                                |  | Item:     | Safety Compliance       |
|--------------|--------------------------------------------------------------|--|-----------|-------------------------|
| Observa      | ation ID:                                                    |  | 2023-0253 |                         |
| Description: | PS-HV: No confined space label                               |  |           | pace label              |
| Caption:     | No User Rating (Site Visit) - PS-HV: No confined space