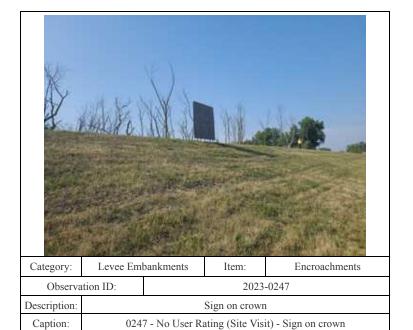

0184 - No User Rating (Site Visit) - Memorial on riverside crown

41.56811/-87.43927

Caption:













| Category:       | Levee Embankments                                   |  | Item:     | Encroachments       |  |
|-----------------|-----------------------------------------------------|--|-----------|---------------------|--|
| Observation ID: |                                                     |  | 2023-0231 |                     |  |
| Description:    | Signs on crown                                      |  |           | 1                   |  |
| Caption:        | 0231 - No User Rating (Site Visit) - Signs on crown |  |           | t) - Signs on crown |  |
| Lat/Long:       | 41.56881/-87.47489                                  |  |           |                     |  |



41.56987/-87.47327



41.56989/-87.47081





| Category:       | Levee Embankments                                         |           | Item: | Encroachments        |
|-----------------|-----------------------------------------------------------|-----------|-------|----------------------|
| Observation ID: |                                                           | 2023-0327 |       |                      |
| Description:    | Broken security gate                                      |           |       |                      |
| Caption:        | 0327 - No User Rating (Site Visit) - Broken security gate |           |       | Broken security gate |
| Lat/Long:       | 41.57252/-87.44794                                        |           |       |                      |



41.57218/-8