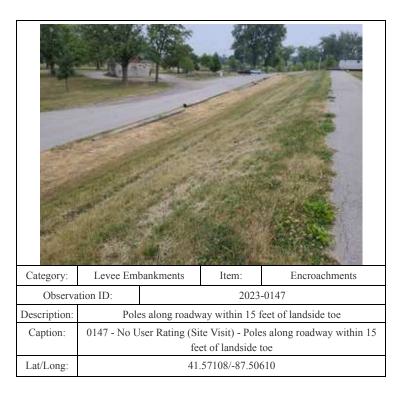

41.56987/-87.47327

41.56989/-87.47081

| Category:       | Levee Embankments                                         |           | Item: | Encroachments        |
|-----------------|-----------------------------------------------------------|-----------|-------|----------------------|
| Observation ID: |                                                           | 2023-0327 |       |                      |
| Description:    | Broken security gate                                      |           |       |                      |
| Caption:        | 0327 - No User Rating (Site Visit) - Broken security gate |           |       | Broken security gate |
| Lat/Long:       | 41.57252/-87.44794                                        |           |       |                      |