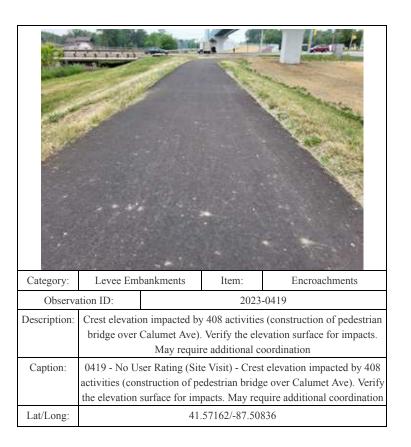

-------------|------------------------------------------------------------|-----------|-------|-----------------------|
| Observation ID: |                                                            | 2023-0355 |       |                       |
| Description:    | Vehicles on levee toe                                      |           |       | toe                   |
| Caption:        | 0355 - No User Rating (Site Visit) - Vehicles on levee toe |           |       | Vehicles on levee toe |
| Lat/Long:       | 41.57070/-87.44709                                         |           |       |                       |



Concrete blocks on levee slopes (both sides)
0359 - No User Rating (Site Visit) - Concrete blocks on levee slopes

(both sides)

41.57076/-87.44590

Description:

Caption:









41.56647/-87.48515















Rutting on riverside slope

0124 - No User Rating (Site Visit) - Rutting on riverside slope

41.56908/-87.47444

Description:

Caption:

















Description: Caption:

Lat/Long:

Depression and rutting on riverside slope

0345 - No User Rating (Site Visit) - Depression and rutting on riverside slope

41.56961/-87.46320

| Category:       | Levee Embankments                                           |           | Item: | Depressions/ Rutting |
|-----------------|-------------------------------------------------------------|-----------|-------|----------------------|
| Observation ID: |                                                             | 2023-0347 |       |                      |
| Description:    | Rutting on levee crown