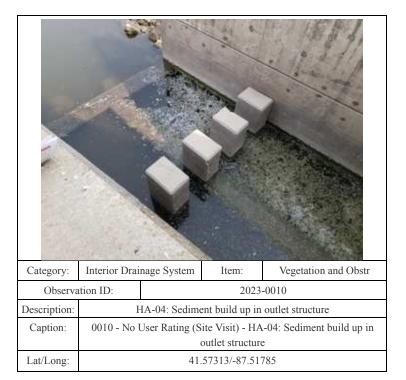

|-----------------|---------------------------------------------------------------------|-----------|-------|----------------------|
| Observation ID: |                                                                     | 2023-0008 |       |                      |
| Description:    | HA-35: Vegetation around inlet structure                            |           |       |                      |
| Caption:        | 0008 - No User Rating (Site Visit) - HA-35: Vegetation around inlet |           |       |                      |
|                 | structure                                                           |           |       |                      |
| Lat/Long:       | 41.56832/-87.43647                                                  |           |       |                      |









structure

41.57408/-87.51872





HA-31: Vegetation and obstructions at outlet

0036 - No User Rating (Site Visit) - HA-31: Vegetation and

obstructions at outlet

41.57069/-87.44874

Description:

Caption:









|                 | SCHOOL STATE OF THE STATE OF TH | CONTRACTOR OF THE PARTY OF THE | THE RESERVE OF THE PARTY OF THE | THE RESIDENCE OF THE PARTY OF T |
|-----------------|-----------------------------------------------------------------------------------------------------------------------------------------------------------------------------------------------------------------------------------------------------------------------------------------------------------------------------------------------------------------------------------------------------------------