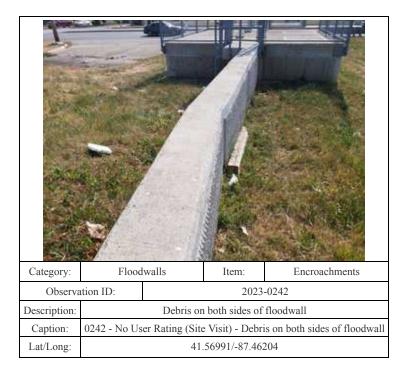

---------------------|-----------|-------|---------------|
| Observation ID: |                                                                                           | 2023-0192 |       |               |
| Description:    | Debris and unwanted vegetation on landside floodwall                                      |           |       |               |
| Caption:        | 0192 - No User Rating (Site Visit) - Debris and unwanted vegetation on landside floodwall |           |       |               |
|                 | on fandside floodwaff                                                                     |           |       |               |
| Lat/Long:       | 41.56827/-87.43672                                                                        |           |       |               |













| Category:       | Floodwalls                                                             |  | Item:     | Encroachments |  |
|-----------------|------------------------------------------------------------------------|--|-----------|---------------|--|
| Observation ID: |                                                                        |  | 2023-0329 |               |  |
| Description:    | Graffiti on riverside floodwall - near railroad closure                |  |           |               |  |
| Caption:        | 0329 - No User Rating (Site Visit) - Graffiti on riverside floodwall - |  |           |               |  |
|                 | near railroad closure                                                  |  |           |               |  |
| Lat/Long:       | 41.570