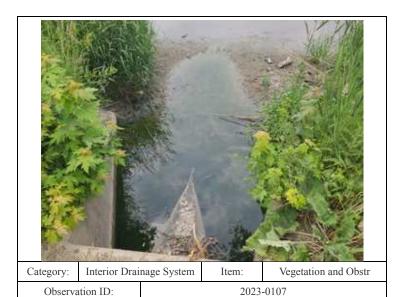

structure

41.57408/-87.51872

HA-31: Vegetation and obstructions at outlet

0036 - No User Rating (Site Visit) - HA-31: Vegetation and

obstructions at outlet

41.57069/-87.44874

Description:

Caption: