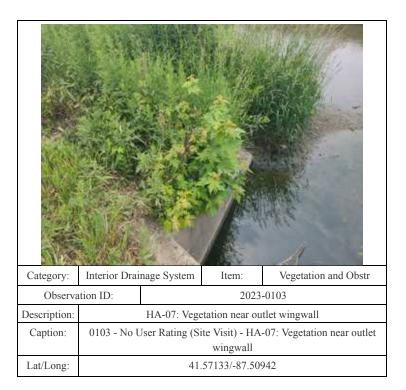

## **Observations and Photos**

| Category:       | Levee Embankments                                                                                                                    |           | Item: | Unwanted Vegetation |
|-----------------|--------------------------------------------------------------------------------------------------------------------------------------|-----------|-------|---------------------|
| Observation ID: |                                                                                                                                      | 2023-0007 |       |                     |
| Description:    | Tall vegetation on the crest and slopes construction of the r                                                                        |           |       |                     |
| Caption:        | 0007 - No User Rating (Site Visit) - Tall vegetation on the crest and slopes due to limited access from construction of the railroad |           |       | C                   |
| Lat/Long:       | 41.57590/-87.51893                                                                                                                   |           |       |                     |