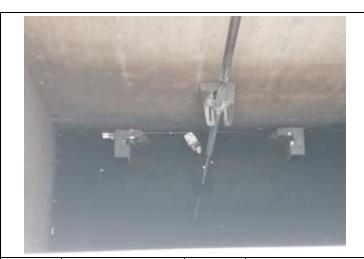

t this gate despite attempts to repair. Some debris in gatewell.  LCRBDC already submitted a request for repair                                    |    |                | ir. Some debris in gatewell. |  |
| Caption:     | 0218 - No User Rating (Site Visit) - HA-21B: Gate stuck upon closing would not re-open. Historically an issue at this gate despite attempts to repair. Some debris in gatewell. LCRBDC already submitted a request for repair |    |                |                              |  |
| Lat/Long:    |                                                                                                                                                                                                                               | 41 | .57010/-87.472 | 253                          |  |



| Category:    | Interior Drainage System                                              |     | Item:          | Sluice / Slide Gates         |
|--------------|-----------------------------------------------------------------------|-----|----------------|------------------------------|
| Observa      | Observation ID:                                                       |     | 2023-          | -0222                        |
| Description: | HA-21C: Some debris in gatewell. Water dripping while opening         |     |                | er dripping while opening    |
|              | during FY22 inspection - not noted during this inspection             |     |                | during this inspection       |
| Caption:     | 0222 - No User Rating (Site Visit) - HA-21C: Some debris in gatewe