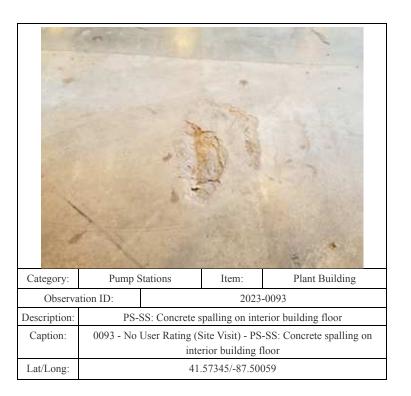

---------------------|----------------------------|
|              | ervation ID:                                                       |  | 2023-0053                    |                            |
| Description: | PS-TA: Cra                                                         |  | ck in foundation of building |                            |
| Caption:     | 0053 - No User Rating (Site Visit) - PS-TA: Crack in foundation of |  |                              | ΓA: Crack in foundation of |
|              | building                                                           |  |                              |                            |
| Lat/Long:    | 41.57064/-87.50509                                                 |  |                              |                            |









| Category:    | Pump Stations                                                                      |  | Item:     | Plant Building     |
|--------------|------------------------------------------------------------------------------------|--|-----------|--------------------|
| Observa      | oservation ID:                                                                     |  | 2023-0121 |                    |
| Description: | PS-WA: Mold growth but no active leak evident                                      |  |           | ctive leak evident |
| Caption:     | 0121 - No User Rating (Site Visit) - PS-WA: Mold growth but no active leak evident |  |           |                    |
| Lat/Long:    | 41.56899/-87.49289                                                                 |  |