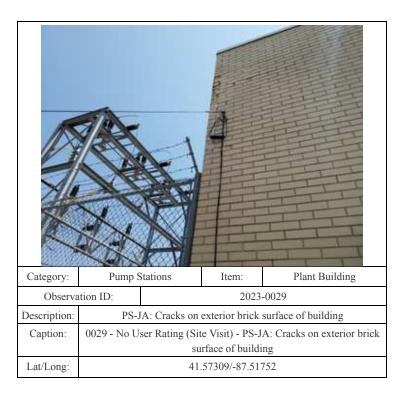

ined space label is missing

41.57361/-87.46184

Caption:







| Category:    | Pump Stations                                                |  | Item:     | Safety Compliance       |
|--------------|--------------------------------------------------------------|--|-----------|-------------------------|
| Observa      | ation ID:                                                    |  | 2023-0253 |                         |
| Description: | PS-HV: No confined space label                               |  |           | pace label              |
| Caption:     | No User Rating (Site Visit) - PS-HV: No confined space label |  |           | No confined space label |
| Lat/Long:    | 41.57312/-87.44787                                           |  |           |                         |













| Category:    | Pump Stations                                                          |  | Item: | Plant Building         |
|--------------|------------------------------------------------------------------------|--|-------|------------------------|
| Observa      | Observation ID:                                                        |  | 2023  | -0041                  |
| Description: | PS-TA: Concrete floor crack along interior of building                 |  |       | g interior of building |
| Caption:     | 0041 - No User Rating (Site Visit) - PS-TA: Concrete floor crack along |  |       |                        |
|              | interior of building                                                   |  |       |                        |
| Lat/Long:    | 41.57064/-87.50506