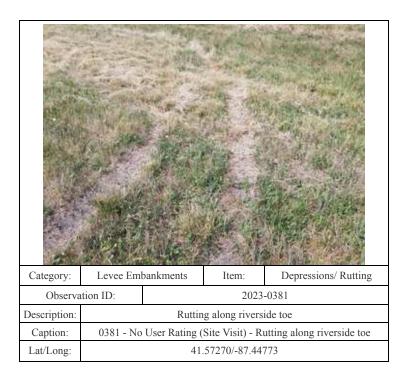

verside slope

41.56961/-87.46320

| Category:       | Levee Embankments                                           |           | Item: | Depressions/ Rutting |
|-----------------|-------------------------------------------------------------|-----------|-------|----------------------|
| Observation ID: |                                                             | 2023-0347 |       |                      |
| Description:    | Rutting on levee crown                                      |           |       |                      |
| Caption:        | 0347 - No User Rating (Site Visit) - Rutting on levee crown |           |       |                      |
| Lat/Long:       | 41.57073/-87.44732                                          |           |       |                      |























0207 - No User Rating (Site Visit) - Asphalt crack in crest - typical

41.56685/-87.48383

Caption:





















floodwall

41.57323/-87.51803









0285 - No User Rating (Site Visit) - Vegetation within 5 ft of riverside

floodwall

41.56722/-87.48680

Caption:









| Category:       | Floodwalls                                                          |           | Item: | Encroachments |
|-----------------|---------------------------------------------------------------------|-----------|-------|---------------|
| Observation ID: |                                                                     | 2023-0176 |       |               |
| Description:    | Debris near landside floodwall                                      |           |       | loodwall      |
| Cap