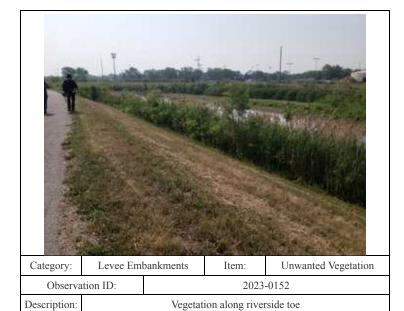

| Category:       | Levee Embankments                                                   |           | Item: | Unwanted Vegetation |
|-----------------|---------------------------------------------------------------------|-----------|-------|---------------------|
| Observation ID: |                                                                     | 2023-0136 |       |                     |
| Description:    | Vegetation along riverside toe                                      |           |       | rside toe           |
| Caption:        | 0136 - No User Rating (Site Visit) - Vegetation along riverside toe |           |       |                     |
| Lat/Long:       | 41.57042/-87.46851                                                  |           |       |                     |

0152 - No User Rating (Site Visit) - Vegetation along riverside toe

41.56974/-87.46052

Description:

Caption: Lat/Long:

| 100             | A STATE OF THE STA |           | AND ASSESSMENT OF |                     |
|-----------------|--------------------------------------------------------------------------------------------------------------------------------------------------------------------------------------------------------------------------------------------------------------------------------------------------------------------------------------------------------------------------------------------------------------------------------------------------------------------------------------------------------------------------------------------------------------------------------------------------------------------------------------------------------------------------------------------------------------------------------------------------------------------------------------------------------------------------------------------------------------------------------------------------------------------------------------------------------------------------------------------------------------------------------------------------------------------------------------------------------------------------------------------------------------------------------------------------------------------------------------------------------------------------------------------------------------------------------------------------------------------------------------------------------------------------------------------------------------------------------------------------------------------------------------------------------------------------------------------------------------------------------------------------------------------------------------------------------------------------------------------------------------------------------------------------------------------------------------------------------------------------------------------------------------------------------------------------------------------------------------------------------------------------------------------------------------------------------------------------------------------------------|-----------|-------------------|---------------------|
| Category:       | Levee Embankments                                                                                                                                                                                                                                                                                                                                                                                                                                                                                                                                                                                                                                                                                                                                                                                                                                                                                                                                                                                                                                                                                                                                                                                                                                                                                                                                                                                                                                                                                                                                                                                                                                                                                                                                                                                                                                                                                                                                                                                                                                                                                                              |           | Item:             | Unwanted Vegetation |
| Observation ID: |                                                                                                                                                                                                                                                                                                                                                                                                                                                                                                                                                                                                                                                                                                                                                                                                                                                                                                                                                                                                                                                                                                                                                                                                                                                                                                                                                                                                                                                                                                                                                                                                                                                                                                                                                                                                                                                                                                                                                                                                                                                                                                                                | 2023-0160 |                   |                     |
| Description:    | Vegetation along landside toe                                                                                                                                                                                                                                                                                                                                                                                                                                                                                                                                                                                                                                                                                                                                                                                                                                                                                                                                                                                                                                                                                                                                                                                                                                                                                                                                                                                                                                                                                                                                                                                                                                                                                                                                                                                                                                                                                                                                                                                                                                                                                                  |           |                   |                     |
| Caption:        | 0160 - No User Rating (Site Visit) - Vegetation along landside toe                                                                                                                                                                                                                                                                                                                                                                                                                                                                                                                                                                                                                                                                                                                                                                                                                                                                                                                                                                                                                                                                                                                                                                                                                                                                                                                                                                                                                                                                                                                                                                                                                                                                                                                                                                                                                                                                                                                                                                                                                                                             |           |                   |                     |
| Lat/Long:       | 41.57124/-87.44805                                                                                                                                                                                                                                                                                                                                                                                                                                                                                                                                                                                                                                                                                                                                                                                                                                                                                                                                                                                                                                                                                                                                                                                                                                                                                                                                                                                                                                                                                                                                                                                                                                                                                                                                                                                                                                                                                                                                                                                                                                                                                                             |           |                   |                     |