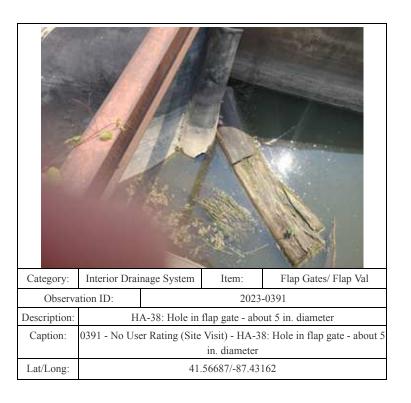

pping while opening         |     |                | er dripping while opening    |
|              | during FY22 inspection - not noted during this inspection             |     |                | during this inspection       |
| Caption:     | 0222 - No User Rating (Site Visit) - HA-21C: Some debris in gatewell. |     |                | 1C: Some debris in gatewell. |
|              | Water dripping while opening during FY22 inspection - not noted       |     |                | Y22 inspection - not noted   |
|              | during this inspection                                                |     |                |                              |
| Lat/Long:    |                                                                       | 41. | .57008/-87.472 | 252                          |







| Category:       | Interior Drainage System                                           |           | Item: | Other Metallic Items |
|-----------------|--------------------------------------------------------------------|-----------|-------|----------------------|
| Observation ID: |                                                                    | 2023-0138 |       |                      |
| Description:    | HA-14: Bolt broken/missing on inlet structure ladder               |           |       |                      |
| Caption:        | 0138 - No User Rating (Site Visit) - HA-14: Bolt broken/missing on |           |       |                      |
|                 | inlet structure ladder                                             |           |       |                      |
|