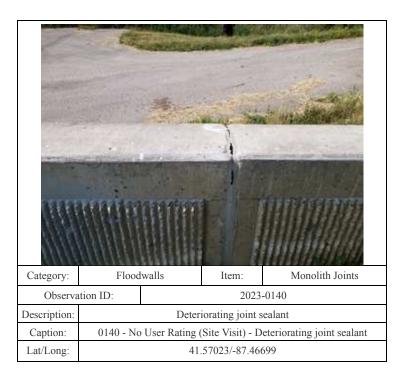

|           | Item: | Concrete Surfaces |  |
|-----------------|----------------------------------------------------------------------|-----------|-------|-------------------|--|
| Observation ID: |                                                                      | 2023-0066 |       |                   |  |
| Description:    | Concrete joint gap and cracking                                      |           |       |                   |  |
| Caption:        | 0066 - No User Rating (Site Visit) - Concrete joint gap and cracking |           |       |                   |  |
| Lat/Long:       | 41.57156/-87.50919                                                   |           |       |                   |  |





































| Category:       | Interior Drainage System                                            |           | Item: | Vegetation and Obstr |
|-----------------|---------------------------------------------------------------------|-----------|-------|----------------------|
| Observation ID: |                                                                     | 2023-0008 |       |                      |
| Description:    | HA-35: Vegetation around inlet structure                            |           |       |                      |
| Caption:        | 0008 - No User Rating (Site Visit) - HA-35: Vegetation around inlet |           |       |                      |
|                 | structure                                                           |           |       |