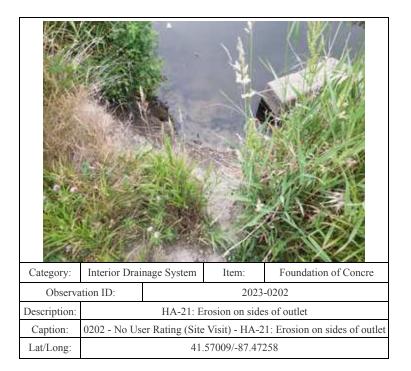

------|---------------|--------------|--------------------------|--|
| Observation ID: |                                                                |               | 2023-0194    |                          |  |
| Description:    | H                                                              | A-21: Erosion | by walkway a | pproaching gates         |  |
| Caption:        | 0194 - No User Rating (Site Visit) - HA-21: Erosion by walkway |               |              | x-21: Erosion by walkway |  |
|                 | approaching gates                                              |               |              |                          |  |
| Lat/Long:       | 41.56993/-87.47227                                             |               |              |                          |  |





| Category:    | Interior Drainage System                        |  | Item:     | Foundation of Concre |
|--------------|-------------------------------------------------|--|-----------|----------------------|
| Observa      | tion ID:                                        |  | 2023-0202 |                      |
| Description: | HA-21: Erosion on sides of outlet               |  |           | s of outlet          |
| Caption:     | No User Rating (Site Visit) - Erosion on sides. |  |           | Erosion on sides.    |
| Lat/Long:    | 41.57009/-87.47258                              |  |           |                      |





| Category:    | Interior Drainage System                                         |  | Item:     | Sluice / Slide Gates       |
|--------------|-----------------