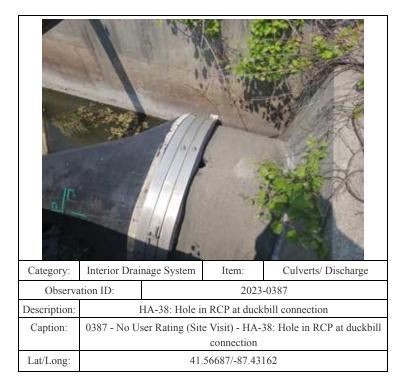

|  |
| Lat/Long:       | 41.56993/-87.47227                                             |               |              |                          |  |





| Category:    | Interior Drainage System                        |  | Item:     | Foundation of Concre |
|--------------|-------------------------------------------------|--|-----------|----------------------|
| Observa      | tion ID:                                        |  | 2023-0202 |                      |
| Description: | HA-21: Erosion on sides of outlet               |  |           | s of outlet          |
| Caption:     | No User Rating (Site Visit) - Erosion on sides. |  |           | Erosion on sides.    |
| Lat/Long:    | 41.57009/-87.47258                              |  |           |                      |





| Category:    | Interior Drainage System                                         |  | Item:     | Sluice / Slide Gates       |
|--------------|------------------------------------------------------------------|--|-----------|----------------------------|
| Observa      | servation ID:                                                    |  | 2023-0022 |                            |
| Description: | HA-04: Bird's nest on gate                                       |  |           | on gate                    |
| Caption:     | 0022 - No User Rating (Site Visit) - HA-04: Bird's nest on gate. |  |           | A-04: Bird's nest on gate. |
| Lat/Long:    | 41.57322/-87.51791                                               |  |           |                            |



| Category:    | Interior