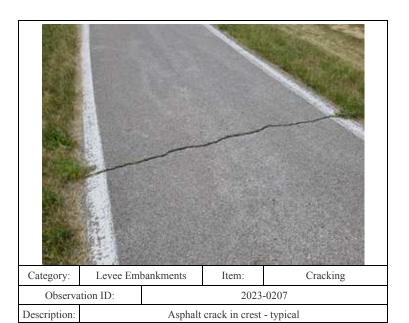

0207 - No User Rating (Site Visit) - Asphalt crack in crest - typical

41.56685/-87.48383

Caption:

floodwall

41.57323/-87.51803

0285 - No User Rating (Site Visit) - Vegetation within 5 ft of riverside

floodwall