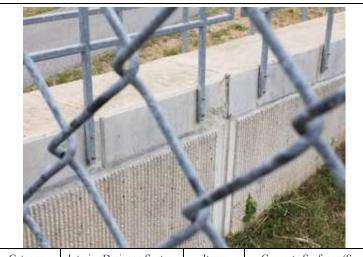

Guardrail and debris on Kennedy closure landside
0234 - No User Rating (Site Visit) - Guardrail and debris on Kennedy

closure landside

41.56995/-87.46177

Description:

Caption:

| Category:       | Floodwalls                                                           |           | Item: | Concrete Surfaces |  |
|-----------------|----------------------------------------------------------------------|-----------|-------|-------------------|--|
| Observation ID: |                                                                      | 2023-0066 |       |                   |  |
| Description:    | Concrete joint gap and cracking                                      |           |       |                   |  |
| Caption:        | 0066 - No User Rating (Site Visit) - Concrete joint gap and cracking |           |       |                   |  |
| Lat/Long:       | 41.57156/-87.50919                                                   |           |       |                   |  |