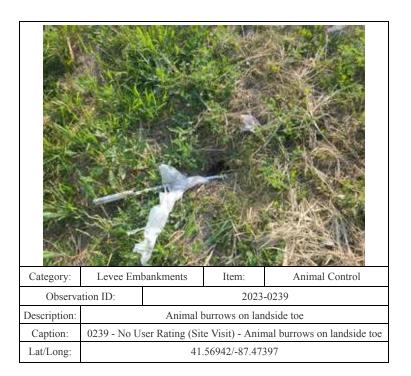

## **Observations and Photos**

| Category:       | Levee Embankments                                                                                                                    |           | Item: | Unwanted Vegetation |
|-----------------|--------------------------------------------------------------------------------------------------------------------------------------|-----------|-------|---------------------|
| Observation ID: |                                                                                                                                      | 2023-0007 |       |                     |
| Description:    | Tall vegetation on the crest and slopes construction of the r                                                                        |           |       |                     |
| Caption:        | 0007 - No User Rating (Site Visit) - Tall vegetation on the crest and slopes due to limited access from construction of the railroad |           |       | C                   |
| Lat/Long:       | 41.57590/-87.51893                                                                                                                   |           |       |                     |