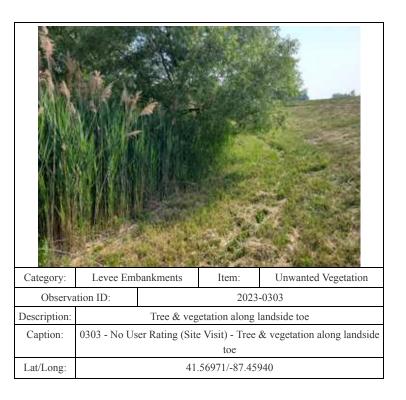

| Category:       | Levee Embankments                                          |           | Item: | Unwanted Vegetation   |
|-----------------|------------------------------------------------------------|-----------|-------|-----------------------|
| Observation ID: |                                                            | 2023-0323 |       |                       |
| Description:    | Trees on landside toe                                      |           |       | toe                   |
| Caption:        | 0323 - No User Rating (Site Visit) - Trees on landside toe |           |       | Trees on landside toe |
| Lat/Long:       | 41.57087/-87.44792                                         |           |       |                       |