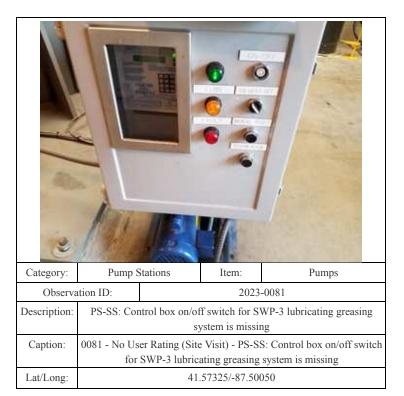

| 2023-0077 |       |       |
| Description:            | PS-SS: Metal base support for the SPW-4 lubricating grease system i                                                        |           |       |       |
|                         | heavily corroded                                                                                                           |           |       |       |
| Caption:                | 0077 - No User Rating (Site Visit) - PS-SS: Metal base support for the SPW-4 lubricating grease system is heavily corroded |           |       |       |
| Lat/Long:               | 41.57326/-87.50050                                                                                                         |           |       |       |













| Category:       | Pump Stations                                                                                         |           | Item: | Pumps                        |
|-----------------|-------------------------------------------------------------------------------------------------------|-----------|-------|------------------------------|
| Observation ID: |                                                                                                       | 2023-0261 |       |                              |
| Description:    | PS-HV: DWP pump exposed bottom, shaft connections looks corrode                                       |           |       | t connections looks corroded |
| Caption:        | 0261 - No User Rating (Site Visit) - PS-HV: DWP pump exposed bottom,