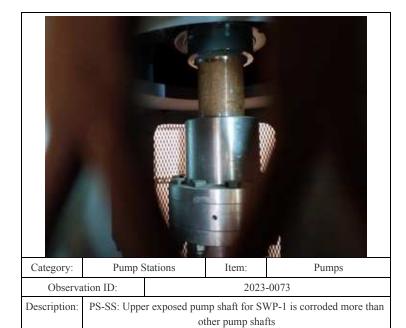

cription: | PS-JA: Exposed keyed shaft at top of exposed connection                                                                                      |  |       | osed connection is corroded |
|              | for Pumps 1 and 2 (Pump 1 pictured)                                                                                                          |  |       | 1 pictured)                 |
| Caption:     | 0021 - No User Rating (Site Visit) - PS-JA: Exposed keyed shaft at top of exposed connection is corroded for Pumps 1 and 2 (Pump 1 pictured) |  |       |                             |
| Lat/Long:    | 41.57308/-87.51740                                                                                                                           |  |       | 740                         |



0073 - No User Rating (Site Visit) - PS-SS: Upper exposed pump shaft for SWP-1 is corroded more than other pump shafts

41.57343/-87.50046

Caption:



| A STATE OF THE PARTY OF |                                                                                                                            |           |       |       |
|-------------------------|----------------------------------------------------------------------------------------------------------------------------|-----------|-------|-------|
| Category:               | Pump Stations                                                                                                              |           | Item: | Pumps |
| Observation ID:         |