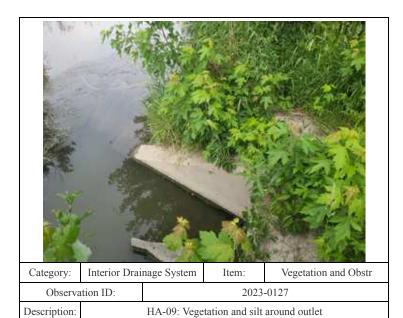

structure

41.57408/-87.51872

HA-31: Vegetation and obstructions at outlet

0036 - No User Rating (Site Visit) - HA-31: Vegetation and

obstructions at outlet

41.57069/-87.44874

Description:

Caption: