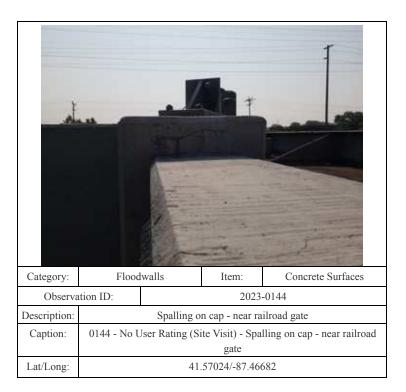

y:       | Floodwalls                                                           |           | Item: | Concrete Surfaces |  |
|-----------------|----------------------------------------------------------------------|-----------|-------|-------------------|--|
| Observation ID: |                                                                      | 2023-0066 |       |                   |  |
| Description:    | Concrete joint gap and cracking                                      |           |       |                   |  |
| Caption:        | 0066 - No User Rating (Site Visit) - Concrete joint gap and cracking |           |       |                   |  |
| Lat/Long:       | 41.57156/-87.50919                                                   |           |       |                   |  |





































| Category:       | Interior Drainage System                                            |           | Item: | Vegetation and Obstr |
|-----------------|---------------------------------------------------------------------|-----------|-------|----------------------|
| Observation ID: |                                                                     | 2023-0008 |       |                      |
| Description:    | HA-35: Vegetation around inlet structure                            |           |       |                      |
| Caption:        | 0008 - No User Rating (Site Visit) - HA-35: Vegetation around inlet |           |       |                      |
|                 | structure                                                           |           |