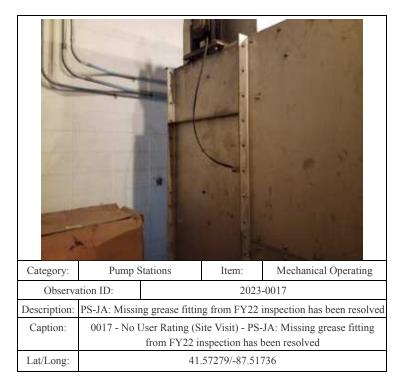

g for exhaust fan EF-1 looks to be almost disconnected                                                   |                                     |      |                      |
|                 | from ceiling                                                                                                          |                                     |      |                      |
| Caption:        | 0201 - No User Rating (Site Visit) - PS-SK: Housing for exhaust fan EF-1 looks to be almost disconnected from ceiling |                                     |      |                      |
| Lat/Long:       | 41.57359/-87.46179                                                                                                    |                                     |      |                      |

















| Category:       | Pump Stations                                                                                                                      |           | Item: | Electrical Systems              |
|-----------------|------------------------------------------------------------------------------------------------------------------------------------|-----------|-------|---------------------------------|
| Observation ID: |                                                                                                                                    | 2023-0209 |       |                                 |
| Description:    | PS-SK: VFD controller for pump SWP-3 is currently not installed - a                                                                |