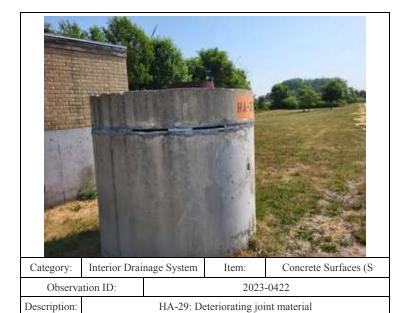

|-----------------|-----------------------------------------------------------------------|--|-----------|----------------------|--|
| Observation ID: |                                                                       |  | 2023-0210 |                      |  |
| Description:    | HA-21: Minor spalling on side of walkway                              |  |           | de of walkway        |  |
| Caption:        | 0210 - No User Rating (Site Visit) - HA-21: Minor spalling on side of |  |           |                      |  |
|                 | walkway                                                               |  |           |                      |  |
| Lat/Long:       | 41.57013/-87.47250                                                    |  |           |                      |  |



0422 - No User Rating (Site Visit) - HA-29: Deteriorating joint

material

41.57036/-87.45825

Caption:



|                 | A STATE OF THE PROPERTY OF THE |           |       |                     |
|-----------------|-------------------------------------------------------------------------------------------------------------------------------------------------------------------------------------------------------------------------------------------------------------------------------------------------------------------------------------------------------------------------------------------------------------------------------------------------------------------------------------------------------------------------------------------------------------------------------------------------