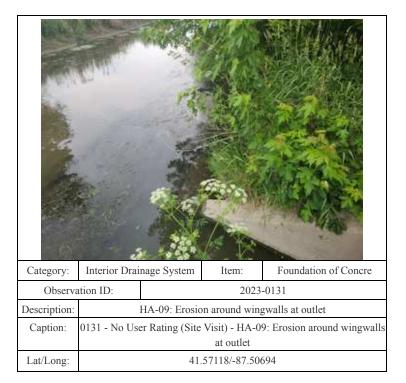

tem                                                        |      | Item: | Foundation of Concre |
|-----------------|---------------------------------------------------------------------------------|------|-------|----------------------|
| Observation ID: |                                                                                 | 2023 | -0122 |                      |
| Description:    | HA-14: Animal burrow near outlet structure                                      |      |       | outlet structure     |
| Caption:        | 0122 - No User Rating (Site Visit) - HA-14: Animal burrow near outlet structure |      |       |                      |
| Lat/Long:       | 41.56957/-87.50005                                                              |      |       |                      |





| Category:       | Interior Drainage System                                     |           | Item: | Foundation of Concre |
|-----------------|--------------------------------------------------------------|-----------|-------|----------------------|
| Observation ID: |                                                              | 2023-0154 |       |                      |
| Description:    | HA-16: Animal burrow on northeast side of gate               |           |       |                      |
| Caption:        | 0154 - No User Rating (Site Visit) - HA-16: Animal burrow on |           |       |                      |
|                 | northeast side of gate                                       |           |       |                      |
| Lat/Long:       | 41.56733/-87.48715