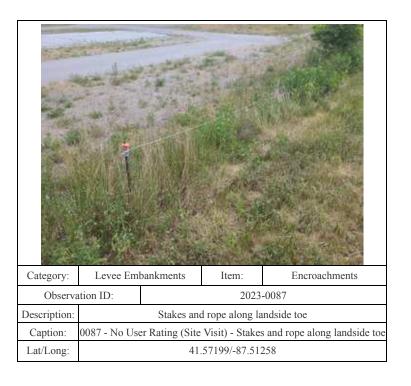

Caption: Lat/Long: 0343 - No User Rating (Site Visit) - Vegetation along landside toe

41.57200/-87.44754

| Category:       | Levee Embankments                                                       |             | Item:                        | Unwanted Vegetation          |  |
|-----------------|-------------------------------------------------------------------------|-------------|------------------------------|------------------------------|--|
| Observation ID: |                                                                         | 2023-0353   |                              |                              |  |
| Description:    |                                                                         | Trees & veg | getation along riverside toe |                              |  |
| Caption:        | 0353 - No User Rating (Site Visit) - Trees & vegetation along riverside |             |                              | & vegetation along riverside |  |
|                 | toe                                                                     |             |                              |                              |  |
| Lat/Long:       | 41.56983/-87.46110                                                      |             |                              |                              |  |