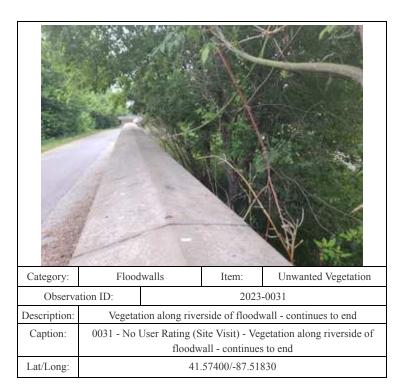

## **Observations and Photos**

| Category:       | Levee Embankments                                                                                                                    |           | Item: | Unwanted Vegetation |
|-----------------|--------------------------------------------------------------------------------------------------------------------------------------|-----------|-------|---------------------|
| Observation ID: |                                                                                                                                      | 2023-0007 |       |                     |
| Description:    | Tall vegetation on the crest and slopes construction of the r                                                                        |           |       |                     |
| Caption:        | 0007 - No User Rating (Site Visit) - Tall vegetation on the crest and slopes due to limited access from construction of the railroad |           |       | C                   |
| Lat/Long:       | 41.57590/-87.51893                                                                                                                   |           |       |                     |