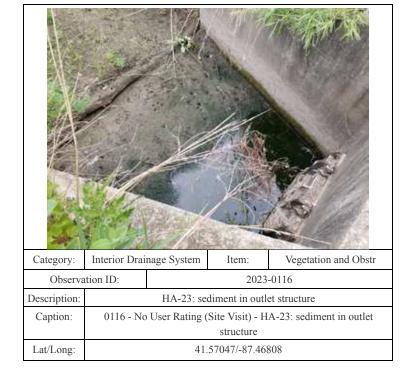

structure

41.57408/-87.51872

HA-31: Vegetation and obstructions at outlet

0036 - No User Rating (Site Visit) - HA-31: Vegetation and

obstructions at outlet

41.57069/-87.44874

Description:

Caption: