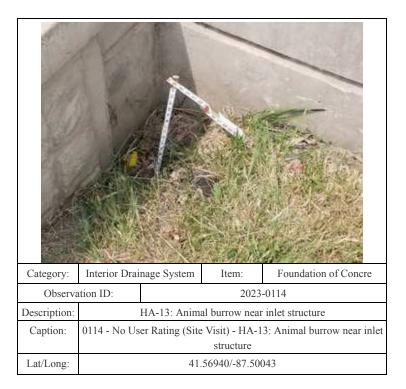

|  | 2023-0018 |                      |  |
| Description:    | HA-04: Erosion around outlet structure                            |  |           | tlet structure       |  |
| Caption:        | 0018 - No User Rating (Site Visit) - HA-04: Erosion around outlet |  |           |                      |  |
|                 | structure                                                         |  |           |                      |  |
| Lat/Long:       | 41.57330/-87.51783                                                |  |           |                      |  |



41.57427/-87.51862





0034 - No User Rating (Site Visit) - HA-06: Animal burrow near

foundation of inlet structure

41.57234/-87.51353

Caption:





at outlet

41.57140/-87.50937





| Category:       | Interior Drainage System                                                        |      | Item: | Foundation of Concre |
|-----------------|---------------------------------------------------------------------------------|------|-------|----------------------|
| Observation ID: |                                                                                 | 2023 | -0122 |                      |
| Description:    | HA-14: Animal burrow near outlet structure                                      |      |       | outlet structure     |
| Caption:        | 0122 - No User Rating (Site Visit) - HA-14: Animal burrow near outlet structure |      |       |                      |
| Lat/Long:       | 41.56957/-87.50005