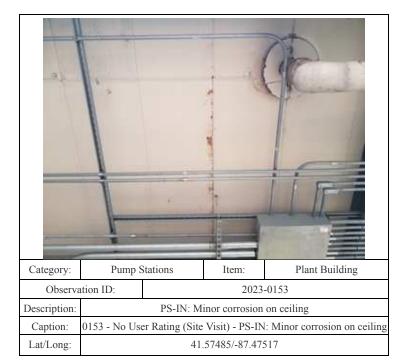

s                                                                      |  | Item:     | Plant Building     |
|--------------|------------------------------------------------------------------------------------|--|-----------|--------------------|
| Observa      | oservation ID:                                                                     |  | 2023-0121 |                    |
| Description: | PS-WA: Mold growth but no active leak evident                                      |  |           | ctive leak evident |
| Caption:     | 0121 - No User Rating (Site Visit) - PS-WA: Mold growth but no active leak evident |  |           |                    |
| Lat/Long:    | 41.56899/-87.49289                                                                 |  |           |                    |













|              | AND RESIDENCE OF THE PARTY OF T |                    | THE RESERVE AND PARTY OF THE PA | A STATE OF THE PARTY OF THE PAR |
|--------------|--------------------------------------------------------------------------------------------------------------------------------------------------------------------------------------------------------------------------------------------------------------------------------------------------------------------------------------------------------------------------------------------------------------------------------------------------------------------------------------------------------------------------------------------------------------------------------------------------------------------------------------------------------