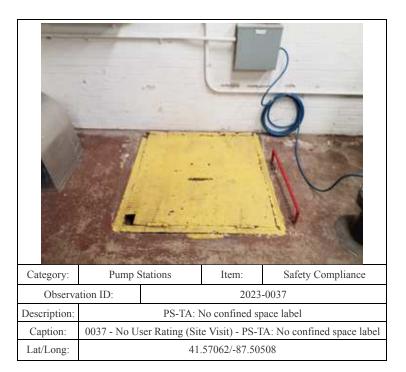

---------------------------|--|-----------|-------------------------|
| Observa      | ervation ID:                                                   |  | 2023-0221 |                         |
| Description: | PS-KA: Operations manuals present onsite                       |  |           | present onsite          |
| Caption:     | 0221 - No User Rating (Site Visit) - PS-KA: Operations manuals |  |           | -KA: Operations manuals |
|              | present onsite                                                 |  |           |                         |
| Lat/Long:    | 41.57055/-87.45827                                             |  |           |                         |



0245 - No User Rating (Site Visit) - PS-HV: Operations manuals

present onsite

41.57300/-87.44784

Caption:





















0193 - No User Rating (Site Visit) - PS-SK: Confined space label is missing

41.57361/-87.46184

Caption:







| Category:    | Pump Stations                                                |  | Item:     | Safety Compliance       |
|--------------|--------------------------------------------------------------|--|-----------|-------------------------|
| Observa      | ation ID:                                                    |  | 2023-0253 |                         |
| Description: | PS-HV: No confined space label                               |  |           | pace label              |
| Caption:     | No User Rating (Site Visit) - PS-HV: No confined space label |  |           | No confined space label |
| Lat/Long:    | 41.57312/-87.44787