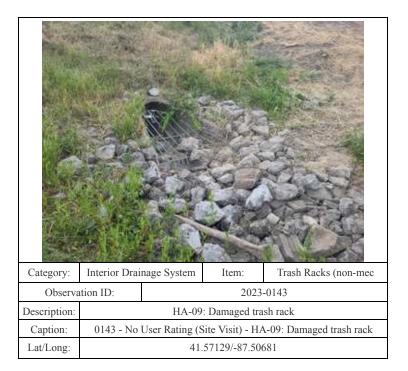

ing while opening         |     |                | er dripping while opening    |
|              | during FY22 inspection - not noted during this inspection             |     |                | during this inspection       |
| Caption:     | 0222 - No User Rating (Site Visit) - HA-21C: Some debris in gatewell. |     |                | 1C: Some debris in gatewell. |
|              | Water dripping while opening during FY22 inspection - not noted       |     |                | Y22 inspection - not noted   |
|              | during this inspection                                                |     |                |                              |
| Lat/Long:    |                                                                       | 41. | .57008/-87.472 | 252                          |







| Category:       | Interior Drainage System                                           |           | Item: | Other Metallic Items |
|-----------------|--------------------------------------------------------------------|-----------|-------|----------------------|
| Observation ID: |                                                                    | 2023-0138 |       |                      |
| Description:    | HA-14: Bolt broken/missing on inlet structure ladder               |           |       |                      |
| Caption:        | 0138 - No User Rating (Site Visit) - HA-14: Bolt broken/missing on |           |       |                      |
|                 | inlet structure ladder                                             |           |       |                      |
| La