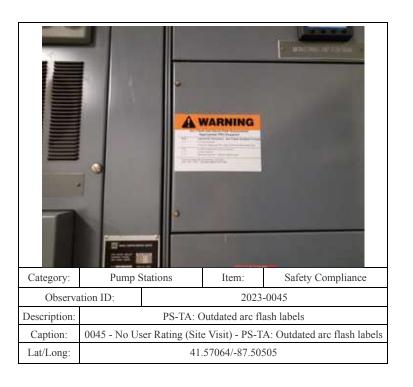

-------------------------|--|-----------|-------------------------|
| Observa      | ervation ID:                                                   |  | 2023-0221 |                         |
| Description: | PS-KA: Operations manuals present onsite                       |  |           | present onsite          |
| Caption:     | 0221 - No User Rating (Site Visit) - PS-KA: Operations manuals |  |           | -KA: Operations manuals |
|              | present onsite                                                 |  |           |                         |
| Lat/Long:    | 41.57055/-87.45827                                             |  |           |                         |



0245 - No User Rating (Site Visit) - PS-HV: Operations manuals

present onsite

41.57300/-87.44784

Caption:





















0193 - No User Rating (Site Visit) - PS-SK: Confined space label is missing

41.57361/-87.46184

Caption:







| Category:    | Pump Stations                                                |  | Item:     | Safety Compliance       |
|--------------|--------------------------------------------------------------|--|-----------|-------------------------|
| Observa      | ation ID:                                                    |  | 2023-0253 |                         |
| Description: | PS-HV: No confined space label                               |  |           | pace label              |
| Caption:     | No User Rating (Site Visit) - PS-HV: No confined space label |  |           | No confined space label |
| Lat/Long:    | 41.57312/-87.44787