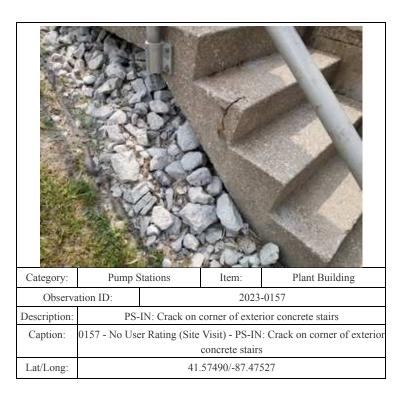

|  | Item:     | Plant Building     |
|--------------|------------------------------------------------------------------------------------|--|-----------|--------------------|
| Observa      | oservation ID:                                                                     |  | 2023-0121 |                    |
| Description: | PS-WA: Mold growth but no active leak evident                                      |  |           | ctive leak evident |
| Caption:     | 0121 - No User Rating (Site Visit) - PS-WA: Mold growth but no active leak evident |  |           |                    |
| Lat/Long:    | 41.56899/-87.49289                                                                 |  |           |                    |













|              | AND RESIDENCE OF THE PARTY OF T |                    | THE RESERVE AND PARTY OF THE PA | A STATE OF THE PARTY OF THE PAR |
|--------------|----------------------------------------------------------------------------------------------------------------------------------------------------------------------------------------------------------------------------------------------------------------------------------------------------------------------------------------------------------------------------------------------------------------------------------------------------------------------------------------------------------------------------------------------------------------------------------------------------------------------------------------------------------