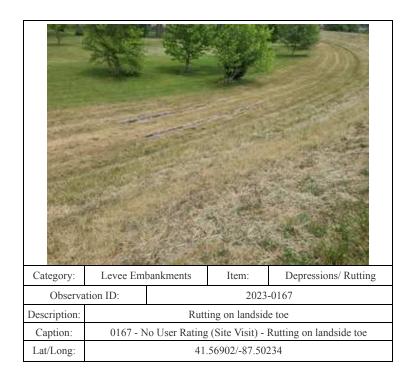

| 2023-0355 |       |                       |
| Description:    | Vehicles on levee toe                                      |           |       | toe                   |
| Caption:        | 0355 - No User Rating (Site Visit) - Vehicles on levee toe |           |       | Vehicles on levee toe |
| Lat/Long:       | 41.57070/-87.44709                                         |           |       |                       |



Concrete blocks on levee slopes (both sides)
0359 - No User Rating (Site Visit) - Concrete blocks on levee slopes

(both sides)

41.57076/-87.44590

Description:

Caption:









41.56647/-87.48515















Rutting on riverside slope

0124 - No User Rating (Site Visit) - Rutting on riverside slope

41.56908/-87.47444

Description:

Caption:

















Description: Caption:

Lat/Long:

Depression and rutting on riverside slope

0345 - No User Rating (Site Visit) - Depression and rutting on riverside slope

41.56961/-87.46320

| Category:       | Levee Embankments                                           |           | Item: | Depressions/ Rutting |
|-----------------|-------------------------------------------------------------|-----------|-------|----------------------|
| Observation ID: |                                                             | 2023-0347 |       |                      |
| Description:    | Rutting on levee crown                                      |           |       |                      |
| Caption:        | 0347 - No User Rating (Site Visit) - Rutting on levee crown |           |       |