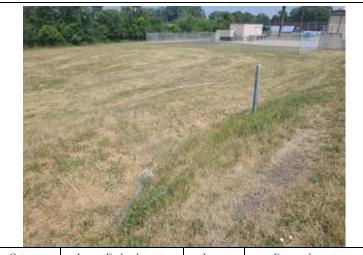

## **Observations and Photos**

| Category:       | Levee Embankments                                                                                                                    |           | Item: | Unwanted Vegetation |
|-----------------|--------------------------------------------------------------------------------------------------------------------------------------|-----------|-------|---------------------|
| Observation ID: |                                                                                                                                      | 2023-0007 |       |                     |
| Description:    | Tall vegetation on the crest and slopes construction of the r                                                                        |           |       |                     |
| Caption:        | 0007 - No User Rating (Site Visit) - Tall vegetation on the crest and slopes due to limited access from construction of the railroad |           |       | C                   |
| Lat/Long:       | 41.57590/-87.51893                                                                                                                   |           |       |                     |