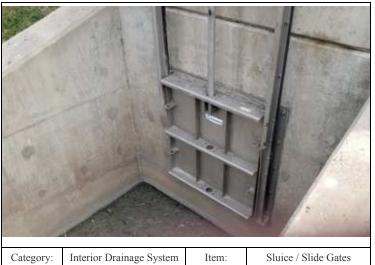

------------------------------------------------------|--|-----------|-----------------------------|--|
| Observation ID: |                                                                      |  | 2023-0062 |                             |  |
| Description:    | HA-08: Some debris in gatewell. No issues with closing and opening   |  |           | es with closing and opening |  |
| Caption:        | 0062 - No User Rating (Site Visit) - HA-08: Some debris in gatewell. |  |           |                             |  |
|                 | No issues with closing and opening                                   |  |           |                             |  |
| Lat/Long:       | 41.57155/-87.50919                                                   |  |           |                             |  |



| Category:    | Interior Drainage System                                              |  | Item:     | Sluice / Slide Gates         |  |
|--------------|-----------------------------------------------------------------------|--|-----------|------------------------------|--|
| Observa      | ervation ID:                                                          |  | 2023-0074 |                              |  |
| Description: | HA-10: Gate wouldn't close fully because of sediment buildup          |  |           | nuse of sediment buildup     |  |
| Caption:     | 0074 - No User Rating (Site Visit) - HA-10: Gate wouldn't close fully |  |           | 0: Gate wouldn't close fully |  |
|              | because of sediment buildup.                                          |  |           |