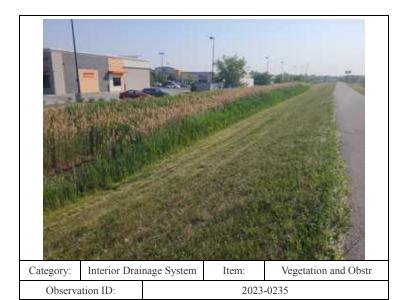

structure

41.57408/-87.51872

HA-31: Vegetation and obstructions at outlet

0036 - No User Rating (Site Visit) - HA-31: Vegetation and

obstructions at outlet

41.57069/-87.44874

Description:

Caption: