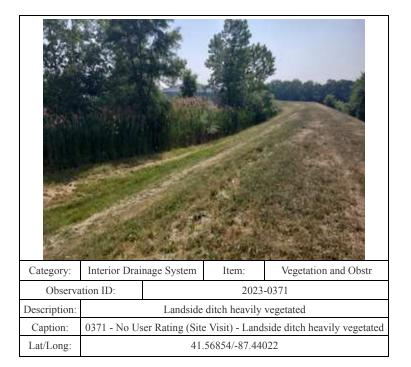

| Category:       | Levee Embankments                                                   |           | Item: | Unwanted Vegetation |
|-----------------|---------------------------------------------------------------------|-----------|-------|---------------------|
| Observation ID: |                                                                     | 2023-0136 |       |                     |
| Description:    | Vegetation along riverside toe                                      |           |       | rside toe           |
| Caption:        | 0136 - No User Rating (Site Visit) - Vegetation along riverside toe |           |       |                     |
| Lat/Long:       | 41.57042/-87.46851                                                  |           |       |                     |