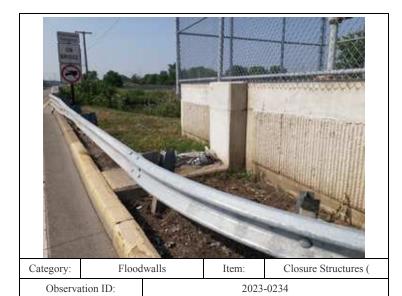

Guardrail and debris on Kennedy closure landside
0234 - No User Rating (Site Visit) - Guardrail and debris on Kennedy

closure landside

41.56995/-87.46177

Description:

Caption:

| Category:       | Floodwalls                                                           |           | Item: | Concrete Surfaces |  |
|-----------------|----------------------------------------------------------------------|-----------|-------|-------------------|--|
| Observation ID: |                                                                      | 2023-0066 |       |                   |  |
| Description:    | Concrete joint gap and cracking                                      |           |       |                   |  |
| Caption:        | 0066 - No User Rating (Site Visit) - Concrete joint gap and cracking |           |       |                   |  |
| Lat/Long:       | 41.57156/-87.50919                                                   |           |       |                   |  |