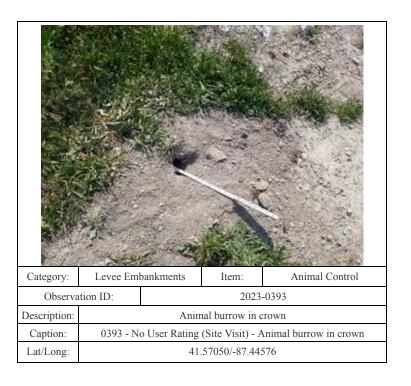

41.56961/-87.46320

| Category:       | Levee Embankments                                           |           | Item: | Depressions/ Rutting |
|-----------------|-------------------------------------------------------------|-----------|-------|----------------------|
| Observation ID: |                                                             | 2023-0347 |       |                      |
| Description:    | Rutting on levee crown                                      |           |       |                      |
| Caption:        | 0347 - No User Rating (Site Visit) - Rutting on levee crown |           |       |                      |
| Lat/Long:       | 41.57073/-87.44732                                          |           |       |                      |