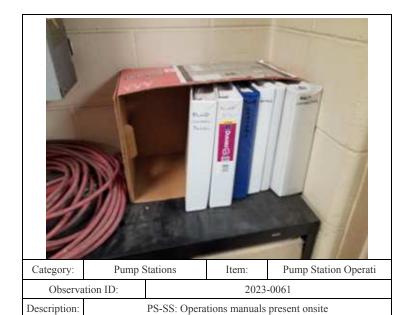

---------------------------------------------|--------------|---------------|-------------------------|
| Observa      | ation ID:                                                      |              | 2023-0033     |                         |
| Description: |                                                                | PS-TA: Opera | tions manuals | present onsite          |
| Caption:     | 0033 - No User Rating (Site Visit) - PS-TA: Operations manuals |              |               | -TA: Operations manuals |
|              | present onsite                                                 |              |               |                         |
| Lat/Long:    | 41.57061/-87.50510                                             |              |               |                         |



0061 - No User Rating (Site Visit) - PS-SS: Operations manuals

present onsite

41.57338/-87.50043

Caption:



| Category:    | Pump Stations                                                  |                    | Item:     | Pump Station Operati    |
|--------------|----------------------------------------------------------------|--------------------|-----------|-------------------------|
| Observa      | vation ID:                                                     |                    | 2023-0105 |                         |
| Description: | PS-WA: Operations manuals present onsite                       |                    |           | present onsite          |
| Caption:     | 0105 - No User Rating (Site Visit) - PS-WA: Operations manuals |                    |           | -WA: Op