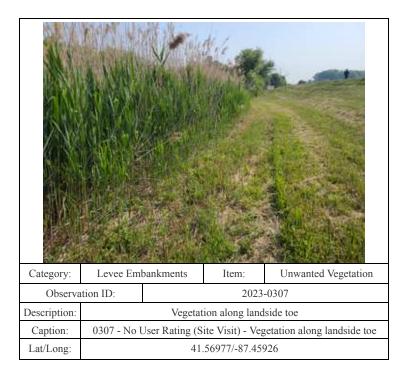

Caption: Lat/Long: 0343 - No User Rating (Site Visit) - Vegetation along landside toe

41.57200/-87.44754

| Category:       | Levee Embankments                                                       |             | Item:                        | Unwanted Vegetation          |  |
|-----------------|-------------------------------------------------------------------------|-------------|------------------------------|------------------------------|--|
| Observation ID: |                                                                         | 2023-0353   |                              |                              |  |
| Description:    |                                                                         | Trees & veg | getation along riverside toe |                              |  |
| Caption:        | 0353 - No User Rating (Site Visit) - Trees & vegetation along riverside |             |                              | & vegetation along riverside |  |
|                 | toe                                                                     |             |                              |                              |  |
| Lat/Long:       | 41.56983/-87.46110                                                      |             |                              |                              |  |