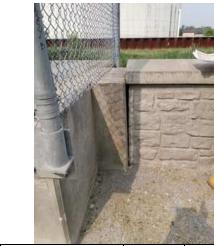

Guardrail and debris on Kennedy closure landside
0234 - No User Rating (Site Visit) - Guardrail and debris on Kennedy

closure landside

41.56995/-87.46177

Description:

Caption:

| Category:       | Floodwalls                                                           |           | Item: | Concrete Surfaces |  |
|-----------------|----------------------------------------------------------------------|-----------|-------|-------------------|--|
| Observation ID: |                                                                      | 2023-0066 |       |                   |  |
| Description:    | Concrete joint gap and cracking                                      |           |       |                   |  |
| Caption:        | 0066 - No User Rating (Site Visit) - Concrete joint gap and cracking |           |       |                   |  |
| Lat/Long:       | 41.57156/-87.50919                                                   |           |       |                   |  |