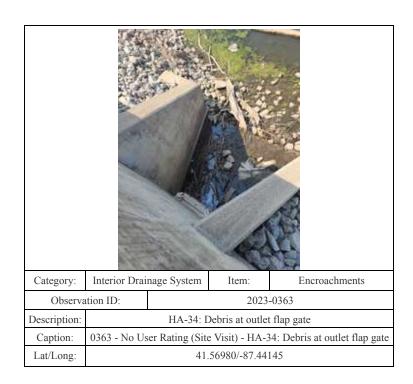

HA-05: Sediment obstructing duckbill at outlet

0107 - No User Rating (Site Visit) - HA-05: Sediment obstructing

duckbill at outlet

41.57135/-87.50943

Description:

Caption:

0127 - No User Rating (Site Visit) - HA-09: Vegetation and silt around