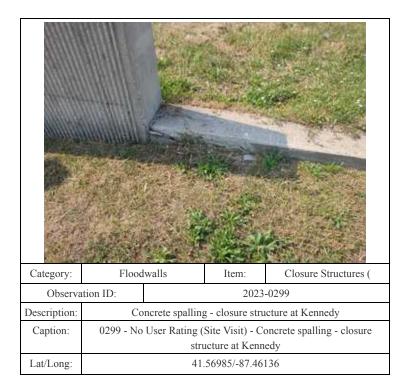

|  | 2023-0329 |               |  |
| Description:    | Graffiti on riverside floodwall - near railroad closure                |  |           |               |  |
| Caption:        | 0329 - No User Rating (Site Visit) - Graffiti on riverside floodwall - |  |           |               |  |
|                 | near railroad closure                                                  |  |           |               |  |
| Lat/Long:       | 41.57015/-87.46666                                                     |  |           |               |  |



Guardrail and debris on Kennedy closure landside
0234 - No User Rating (Site Visit) - Guardrail and debris on Kennedy

closure landside

41.56995/-87.46177

Description:

Caption:











| Category:       | Floodwalls                                                           |           | Item: | Concrete Surfaces |  |
|-----------------|----------------------------------------------------------------------|-----------|-------|-------------------|--|
| Observation ID: |                                                                      | 2023-0066 |       |                   |  |
| Description:    | Concrete joint gap and cracking                                      |           |       |                   |  |
| Caption:        | 0066 - No User Rating (Site Visit) - Concrete joint gap and cracking |           |       |                   |  |
| Lat/Long:       | 41.57156/-87.50919                                                   |           |       |