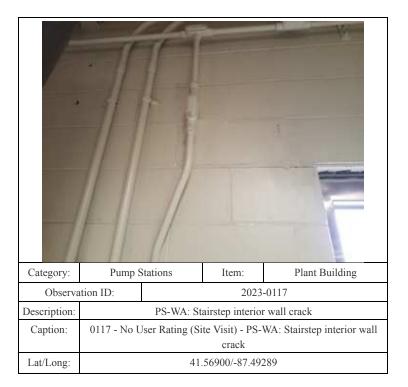

-------------------|----------------------------|
|              | ervation ID:                                                       |  | 2023-0053                    |                            |
| Description: | PS-TA: Cra                                                         |  | ck in foundation of building |                            |
| Caption:     | 0053 - No User Rating (Site Visit) - PS-TA: Crack in foundation of |  |                              | ΓA: Crack in foundation of |
|              | building                                                           |  |                              |                            |
| Lat/Long:    | 41.57064/-87.50509                                                 |  |                              |                            |









| Category:    | Pump Stations                                                                      |  | Item:     | Plant Building     |
|--------------|------------------------------------------------------------------------------------|--|-----------|--------------------|
| Observa      | oservation ID:                                                                     |  | 2023-0121 |                    |
| Description: | PS-WA: Mold growth but no active leak evident                                      |  |           | ctive leak evident |
| Caption:     | 0121 - No User Rating (Site Visit) - PS-WA: Mold growth but no active leak evident |  |           |                    |
| Lat/Long:    | 41.56899/-87.49289                                                                 |  |