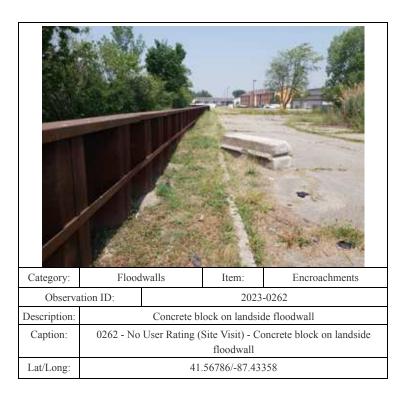

-------------------|-----------|-------|---------------|
| Observation ID: |                                                                                           | 2023-0192 |       |               |
| Description:    | Debris and unwanted vegetation on landside floodwall                                      |           |       |               |
| Caption:        | 0192 - No User Rating (Site Visit) - Debris and unwanted vegetation on landside floodwall |           |       |               |
|                 | on fandside floodwaff                                                                     |           |       |               |
| Lat/Long:       | 41.56827/-87.43672                                                                        |           |       |               |













| Category:       | Floodwalls                                                             |  | Item:     | Encroachments |  |
|-----------------|------------------------------------------------------------------------|--|-----------|---------------|--|
| Observation ID: |                                                                        |  | 2023-0329 |               |  |
| Description:    | Graffiti on riverside floodwall - near railroad closure                |  |           |               |  |
| Caption:        | 0329 - No User Rating (Site Visit) - Graffiti on riverside floodwall - |  |           |               |  |
|                 | near railroad closure                                                  |  |           |               |  |
| Lat/Long:       | 41.57015