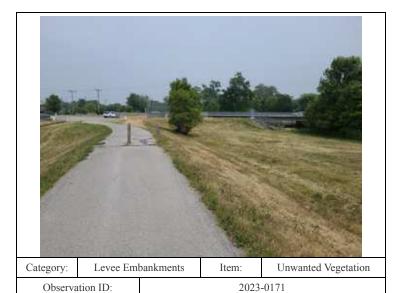

Description:

Caption:

Lat/Long:

Encroaching tree and debris on riverside slope

0171 - No User Rating (Site Visit) - Encroaching tree and debris on

riverside slope

41.56908/-87.50129

| Category:       | Levee Embankments                                                       |           | Item: | Unwanted Vegetation            |
|-----------------|-------------------------------------------------------------------------|-----------|-------|--------------------------------|
| Observation ID: |                                                                         | 2023-0246 |       |                                |
| Description:    | Small trees and tall vegetation on riversi                              |           |       | on riverside toe               |
| Caption:        | 0246 - No User Rating (Site Visit) - Small trees and tall vegetation on |           |       | l trees and tall vegetation on |
|                 | riverside toe                                                           |           |       |                                |
| Lat/Long:       | 41.56985/-87.46222                                                      |           |       |                                |