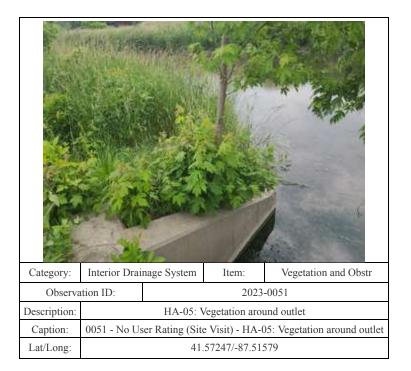

structure

41.57408/-87.51872

HA-31: Vegetation and obstructions at outlet

0036 - No User Rating (Site Visit) - HA-31: Vegetation and

obstructions at outlet

41.57069/-87.44874

Description:

Caption: