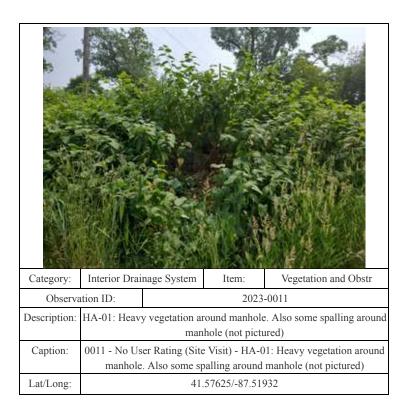

-----------------|---------------------------------------------------------------------|-----------|-------|----------------------|
| Observation ID: |                                                                     | 2023-0008 |       |                      |
| Description:    | HA-35: Vegetation around inlet structure                            |           |       |                      |
| Caption:        | 0008 - No User Rating (Site Visit) - HA-35: Vegetation around inlet |           |       |                      |
|                 | structure                                                           |           |       |                      |
| Lat/Long:       | 41.56832/-87.43647                                                  |           |       |                      |









structure

41.57408/-87.51872





HA-31: Vegetation and obstructions at outlet

0036 - No User Rating (Site Visit) - HA-31: Vegetation and

obstructions at outlet

41.57069/-87.44874

Description:

Caption:









|                 | SCHOOL STATE OF THE STATE OF TH | CONTRACTOR OF THE PARTY OF THE | THE RESERVE OF THE PARTY OF THE | THE RESIDENCE OF THE PARTY OF T |
|-----------------|-------------------------------------------------------------------------------------------------------------------------------------------------------------------------------------------------------------------------------------------------------------------------------------------------------------------------------------------------------------------------------------------------------------------