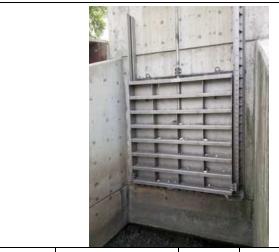

| Category:       | Interior Drainage System                                            |           | Item: | Vegetation and Obstr |
|-----------------|---------------------------------------------------------------------|-----------|-------|----------------------|
| Observation ID: |                                                                     | 2023-0008 |       |                      |
| Description:    | HA-35: Vegetation around inlet structure                            |           |       |                      |
| Caption:        | 0008 - No User Rating (Site Visit) - HA-35: Vegetation around inlet |           |       |                      |
|                 | structure                                                           |           |       |                      |
| Lat/Long:       | 41.56832/-87.43647                                                  |           |       |                      |