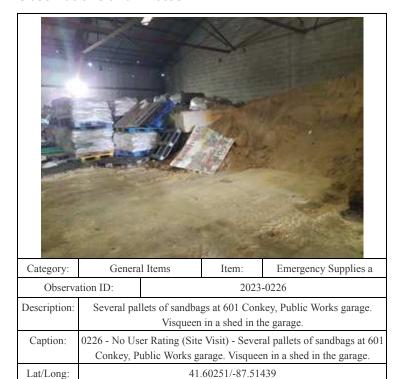

|  |
|                                                                                                                                                                                                                                                                                                                                                                                                                                                                                   |  |

## **Observations and Photos**







| Category:       | Levee Embankments                                                                                                                    |           | Item: | Unwanted Vegetation |
|-----------------|--------------------------------------------------------------------------------------------------------------------------------------|-----------|-------|---------------------|
| Observation ID: |                                                                                                                                      | 2023-0007 |       |                     |
| Description:    | Tall vegetation on the crest and slopes construction of the r                                                                        |           |       |                     |
| Capt