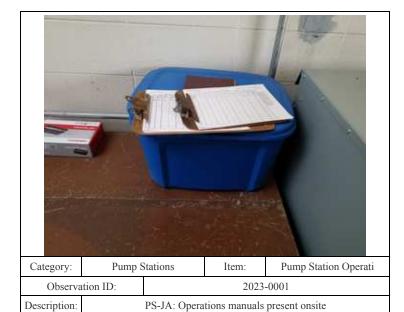

| 427                                                             |



0001 - No User Rating (Site Visit) - PS-JA: Operations manuals

present onsite

41.57303/-87.51705

Caption:



| Category:    | Pump Stations                                                  |              | Item:         | Pump Station Operati    |
|--------------|----------------------------------------------------------------|--------------|---------------|-------------------------|
| Observa      | ation ID:                                                      |              | 2023-0033     |                         |
| Description: |                                                                | PS-TA: Opera | tions manuals | present onsite          |
| Caption:     | 0033 - No User Rating (Site Visit) - PS-TA: Operations manuals |              |               | -TA: Operations m