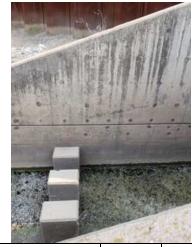

|  |                |                           |  |



41.57326/-87.51787



| Category:       | Interior Drainage System                                                                                |  | Item:     | Concrete Surfaces (S |  |
|-----------------|---------------------------------------------------------------------------------------------------------|--|-----------|----------------------|--|
| Observation ID: |                                                                                                         |  | 2023-0026 |                      |  |
| Description:    | HA-04: Concrete deteriorating and chipping in outlet baffle blocks                                      |  |           |                      |  |
| Caption:        | 0026 - No User Rating (Site Visit) - HA-04: Concrete deteriorating and chipping in outlet baffle blocks |  |