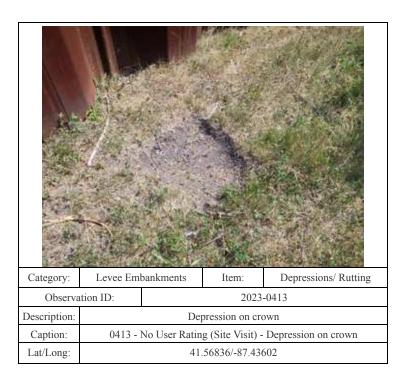

41.56961/-87.46320

| Category:       | Levee Embankments                                           |           | Item: | Depressions/ Rutting |
|-----------------|-------------------------------------------------------------|-----------|-------|----------------------|
| Observation ID: |                                                             | 2023-0347 |       |                      |
| Description:    | Rutting on levee crown                                      |           |       |                      |
| Caption:        | 0347 - No User Rating (Site Visit) - Rutting on levee crown |           |       |                      |
| Lat/Long:       | 41.57073/-87.44732                                          |           |       |                      |