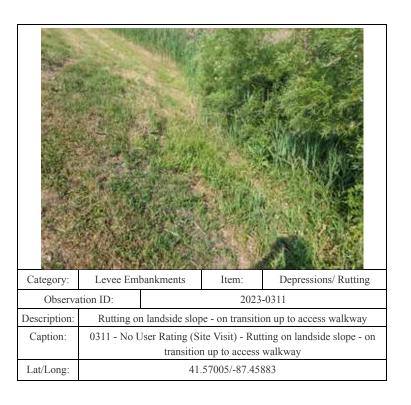

0124 - No User Rating (Site Visit) - Rutting on riverside slope

41.56908/-87.47444

Description:

Caption:

Description: Caption:

Lat/Long:

Depression and rutting on riverside slope

0345 - No User Rating (Site Visit) - Depression and rutting on riverside slope