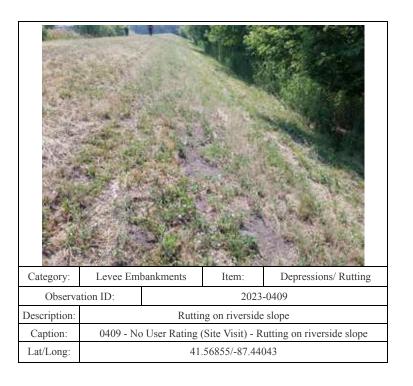

rside slope

41.56961/-87.46320

| Category:       | Levee Embankments                                           |           | Item: | Depressions/ Rutting |
|-----------------|-------------------------------------------------------------|-----------|-------|----------------------|
| Observation ID: |                                                             | 2023-0347 |       |                      |
| Description:    | Rutting on levee crown                                      |           |       |                      |
| Caption:        | 0347 - No User Rating (Site Visit) - Rutting on levee crown |           |       |                      |
| Lat/Long:       | 41.57073/-87.44732                                          |           |       |                      |























0207 - No User Rating (Site Visit) - Asphalt crack in crest - typical

41.56685/-87.48383

Caption:





















floodwall

41.57323/-87.51803









0285 - No User Rating (Site Visit) - Vegetation within 5 ft of riverside

floodwall

41.56722/-87.48680

Caption:









| Category:       | Floodwalls                                                          |           | Item: | Encroachments |
|-----------------|---------------------------------------------------------------------|-----------|-------|---------------|
| Observation ID: |                                                                     | 2023-0176 |       |               |
| Description:    | Debris near landside floodwall                                      |           |       | loodwall      |
| Capti