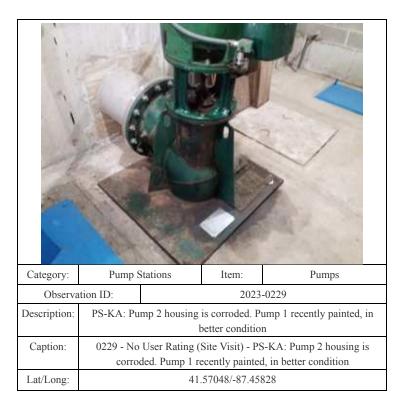

| 2023-0077 |       |       |
| Description:            | PS-SS: Metal base support for the SPW-4 lubricating grease system i                                                        |           |       |       |
|                         | heavily corroded                                                                                                           |           |       |       |
| Caption:                | 0077 - No User Rating (Site Visit) - PS-SS: Metal base support for the SPW-4 lubricating grease system is heavily corroded |           |       |       |
| Lat/Long:               | 41.57326/-87.50050                                                                                                         |           |       |       |













| Category:       | Pump Stations                                                                                         |           | Item: | Pumps                        |
|-----------------|-------------------------------------------------------------------------------------------------------|-----------|-------|------------------------------|
| Observation ID: |                                                                                                       | 2023-0261 |       |                              |
| Description:    | PS-HV: DWP pump exposed bottom, shaft connections looks corrode                                       |           |       | t connections looks corroded |
| Caption:        | 0261 - No User Rating (Site Visit) - PS-HV: DWP pump exposed bottom, shaft c