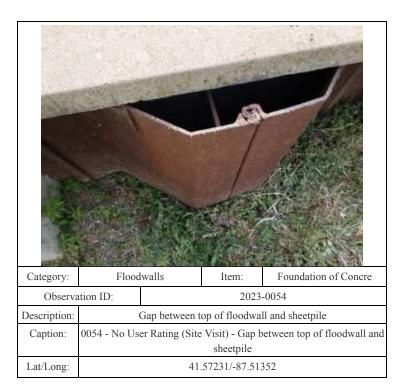

loodwalls                                                           |           | Item: | Concrete Surfaces |  |
|-----------------|----------------------------------------------------------------------|-----------|-------|-------------------|--|
| Observation ID: |                                                                      | 2023-0066 |       |                   |  |
| Description:    | Concrete joint gap and cracking                                      |           |       |                   |  |
| Caption:        | 0066 - No User Rating (Site Visit) - Concrete joint gap and cracking |           |       |                   |  |
| Lat/Long:       | 41.57156/-87.50919                                                   |           |       |                   |  |





































| Category:       | Interior Drainage System                                            |           | Item: | Vegetation and Obstr |
|-----------------|---------------------------------------------------------------------|-----------|-------|----------------------|
| Observation ID: |                                                                     | 2023-0008 |       |                      |
| Description:    | HA-35: Vegetation around inlet structure                            |           |       |                      |
| Caption:        | 0008 - No User Rating (Site Visit) - HA-35: Vegetation around inlet |           |       |                      |
|                 | structure                                                           |           |       |