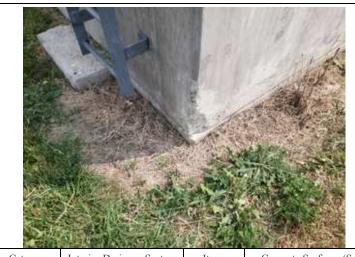

Guardrail and debris on Kennedy closure landside
0234 - No User Rating (Site Visit) - Guardrail and debris on Kennedy

closure landside

41.56995/-87.46177

Description:

Caption:

| Category:       | Floodwalls                                                           |           | Item: | Concrete Surfaces |  |
|-----------------|----------------------------------------------------------------------|-----------|-------|-------------------|--|
| Observation ID: |                                                                      | 2023-0066 |       |                   |  |
| Description:    | Concrete joint gap and cracking                                      |           |       |                   |  |
| Caption:        | 0066 - No User Rating (Site Visit) - Concrete joint gap and cracking |           |       |                   |  |
| Lat/Long:       | 41.57156/-87.50919                                                   |           |       |                   |  |