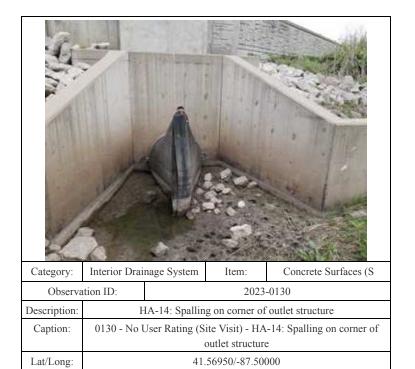

------------|
| Observation ID: |                                                                                    | 2023-0098          |       |                      |
| Description:    | HA-13: Spalling on corner of outlet structure                                      |                    |       | outlet structure     |
| Caption:        | 0098 - No User Rating (Site Visit) - HA-13: Spalling on corner of outlet structure |                    |       |                      |
|                 |                                                                                    |                    |       |                      |
| Lat/Long:       |                                                                                    | 41.56920/-87.50045 |       |                      |





| Category:       | Interior Drainage System                                              |  | Item:     | Concrete Surfaces (S |  |
|-----------------|-----------------------------------------------------------------------|--|-----------|----------------------|--|
| Observation ID: |                                                                       |  | 2023-0210 |                      |  |
| Description:    | HA-21: Minor spalling on side of walkway                              |  |           | de of walkway        |  |
| Caption:        | 0210 - No User Rating (Site Visit) - HA-21: Minor spalling on side of |  |           |                      |  |
|                 | walkway                                                               |  |           |                      |