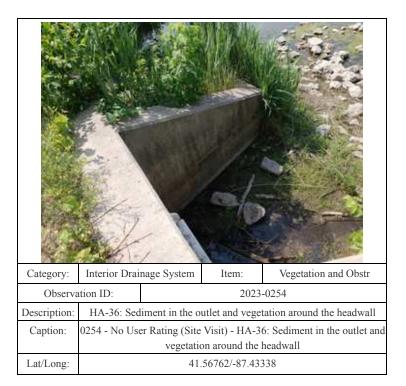

structure

41.57408/-87.51872

HA-31: Vegetation and obstructions at outlet

0036 - No User Rating (Site Visit) - HA-31: Vegetation and

obstructions at outlet

41.57069/-87.44874

Description:

Caption: