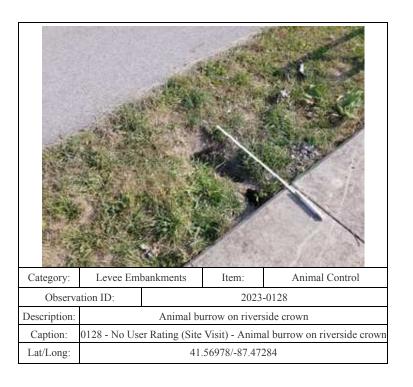

41.56987/-87.47327

41.56989/-87.47081

| Category:       | Levee Embankments                                         |           | Item: | Encroachments        |
|-----------------|-----------------------------------------------------------|-----------|-------|----------------------|
| Observation ID: |                                                           | 2023-0327 |       |                      |
| Description:    | Broken security gate                                      |           |       |                      |
| Caption:        | 0327 - No User Rating (Site Visit) - Broken security gate |           |       | Broken security gate |
| Lat/Long:       | 41.57252/-87.44794                                        |           |       |                      |