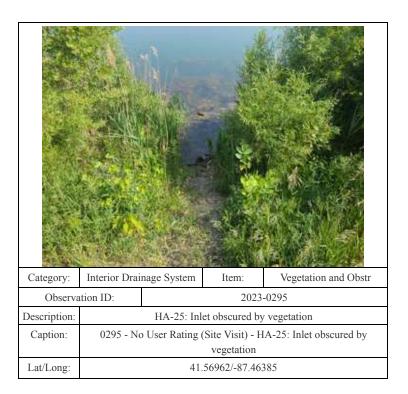

| Category:       | Interior Drainage System                                            |           | Item: | Vegetation and Obstr |
|-----------------|---------------------------------------------------------------------|-----------|-------|----------------------|
| Observation ID: |                                                                     | 2023-0008 |       |                      |
| Description:    | HA-35: Vegetation around inlet structure                            |           |       |                      |
| Caption:        | 0008 - No User Rating (Site Visit) - HA-35: Vegetation around inlet |           |       |                      |
|                 | structure                                                           |           |       |                      |
| Lat/Long:       | 41.56832/-87.43647                                                  |           |       |                      |