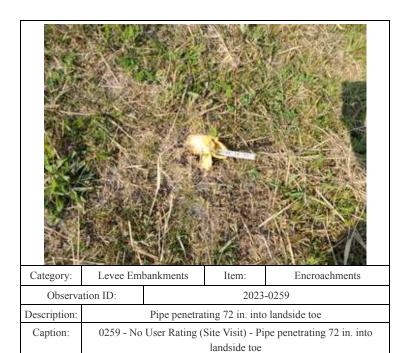

Rating (Site Visit) - Memorial on riverside crown

41.56811/-87.43927

Caption:













| Category:       | Levee Embankments                                   |  | Item:     | Encroachments       |  |
|-----------------|-----------------------------------------------------|--|-----------|---------------------|--|
| Observation ID: |                                                     |  | 2023-0231 |                     |  |
| Description:    | Signs on crown                                      |  |           | 1                   |  |
| Caption:        | 0231 - No User Rating (Site Visit) - Signs on crown |  |           | t) - Signs on crown |  |
| Lat/Long:       | 41.56881/-87.47489                                  |  |           |                     |  |



41.56987/-87.47327



41.56989/-87.47081





| Category:       | Levee Embankments                                         |           | Item: | Encroachments        |
|-----------------|-----------------------------------------------------------|-----------|-------|----------------------|
| Observation ID: |                                                           | 2023-0327 |       |                      |
| Description:    | Broken security gate                                      |           |       |                      |
| Caption:        | 0327 - No User Rating (Site Visit) - Broken security gate |           |       | Broken security gate |
| Lat/Long:       | 41.57252/-87.44794                                        |           |       |                      |



41.57218/-87.44752



| Category: