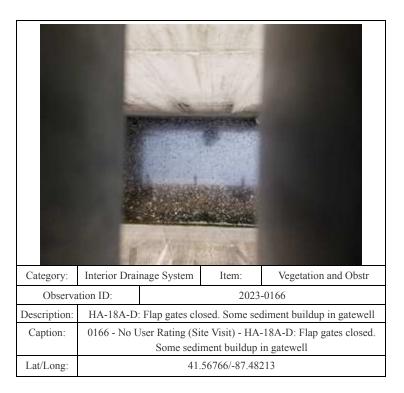

| Category:       | Interior Drainage System                                            |           | Item: | Vegetation and Obstr |
|-----------------|---------------------------------------------------------------------|-----------|-------|----------------------|
| Observation ID: |                                                                     | 2023-0008 |       |                      |
| Description:    | HA-35: Vegetation around inlet structure                            |           |       |                      |
| Caption:        | 0008 - No User Rating (Site Visit) - HA-35: Vegetation around inlet |           |       |                      |
|                 | structure                                                           |           |       |                      |
| Lat/Long:       | 41.56832/-87.43647                                                  |           |       |                      |