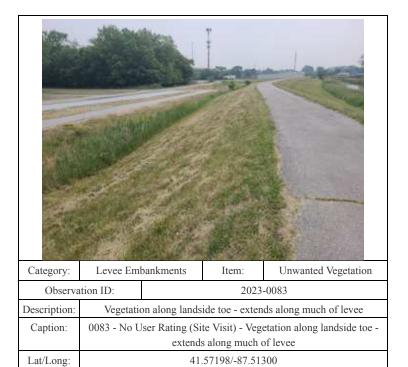

0152 - No User Rating (Site Visit) - Vegetation along riverside toe

41.56974/-87.46052

Description:

Caption: Lat/Long:

| 100             | A STATE OF THE STA |           | AND ASSESSMENT OF |                     |
|-----------------|--------------------------------------------------------------------------------------------------------------------------------------------------------------------------------------------------------------------------------------------------------------------------------------------------------------------------------------------------------------------------------------------------------------------------------------------------------------------------------------------------------------------------------------------------------------------------------------------------------------------------------------------------------------------------------------------------------------------------------------------------------------------------------------------------------------------------------------------------------------------------------------------------------------------------------------------------------------------------------------------------------------------------------------------------------------------------------------------------------------------------------------------------------------------------------------------------------------------------------------------------------------------------------------------------------------------------------------------------------------------------------------------------------------------------------------------------------------------------------------------------------------------------------------------------------------------------------------------------------------------------------------------------------------------------------------------------------------------------------------------------------------------------------------------------------------------------------------------------------------------------------------------------------------------------------------------------------------------------------------------------------------------------------------------------------------------------------------------------------------------------------|-----------|-------------------|---------------------|
| Category:       | Levee Embankments                                                                                                                                                                                                                                                                                                                                                                                                                                                                                                                                                                                                                                                                                                                                                                                                                                                                                                                                                                                                                                                                                                                                                                                                                                                                                                                                                                                                                                                                                                                                                                                                                                                                                                                                                                                                                                                                                                                                                                                                                                                                                                              |           | Item:             | Unwanted Vegetation |
| Observation ID: |                                                                                                                                                                                                                                                                                                                                                                                                                                                                                                                                                                                                                                                                                                                                                                                                                                                                                                                                                                                                                                                                                                                                                                                                                                                                                                                                                                                                                                                                                                                                                                                                                                                                                                                                                                                                                                                                                                                                                                                                                                                                                                                                | 2023-0160 |                   |                     |
| Description:    | Vegetation along landside toe                                                                                                                                                                                                                                                                                                                                                                                                                                                                                                                                                                                                                                                                                                                                                                                                                                                                                                                                                                                                                                                                                                                                                                                                                                                                                                                                                                                                                                                                                                                                                                                                                                                                                                                                                                                                                                                                                                                                                                                                                                                                                                  |           |                   |                     |
| Caption:        | 0160 - No User Rating (Site Visit) - Vegetation along landside toe                                                                                                                                                                                                                                                                                                                                                                                                                                                                                                                                                                                                                                                                                                                                                                                                                                                                                                                                                                                                                                                                                                                                                                                                                                                                                                                                                                                                                                                                                                                                                                                                                                                                                                                                                                                                                                                                                                                                                                                                                                                             |           |                   |                     |
| Lat/Long:       | 41.57124/-87.44805                                                                                                                                                                                                                                                                                                                                                                                                                                                                                                                                                                                                                                                                                                                                                                                                                                                                                                                                                                                                                                                                                                                                                                                                                                                                                                                                                                                                                                                                                                                                                                                                                                                                                                                                                                                                                                                                                                                                                                                                                                                                                                             |           |                   |                     |