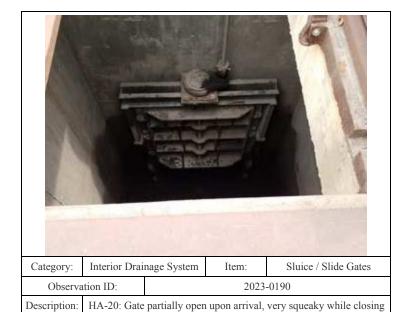

Gates |
|-----------------|-------------------------------------------------------------------------------------|--------------------|-------|----------------------|
| Observation ID: |                                                                                     | 2023               | -0174 |                      |
| Description:    | HA-17: Gauge column fixed from FY22 inspection                                      |                    |       | m FY22 inspection    |
| Caption:        | 0174 - No User Rating (Site Visit) - HA-17: Gauge column fixed from FY22 inspection |                    |       |                      |
| Lat/Long:       |                                                                                     | 41.56780/-87.48105 |       |                      |



0190 - No User Rating (Site Visit) - HA-20: Gate partially open upon

arrival, very squeaky while closing

41.56883/-87.47488

Caption:







| Category:    | Interior Drainage System                                                                                                                                                                                                      |    | Item:          | Sluice / Slide Gates         |  |
|--------------|-------------------------------------------------------------------------------------------------------------------------------------------------------------------------------------------------------------------------------|----|----------------|------------------------------|--|
| Observa      | Observation ID: