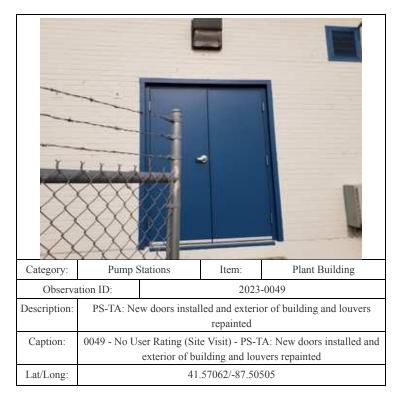

## **Observations and Photos**

| Category:       | Levee Embankments                                                                                                                    |           | Item: | Unwanted Vegetation |
|-----------------|--------------------------------------------------------------------------------------------------------------------------------------|-----------|-------|---------------------|
| Observation ID: |                                                                                                                                      | 2023-0007 |       |                     |
| Description:    | Tall vegetation on the crest and slopes construction of the r                                                                        |           |       |                     |
| Caption:        | 0007 - No User Rating (Site Visit) - Tall vegetation on the crest and slopes due to limited access from construction of the railroad |           |       | C                   |
| Lat/Long:       | 41.57590/-87.51893                                                                                                                   |           |       |                     |