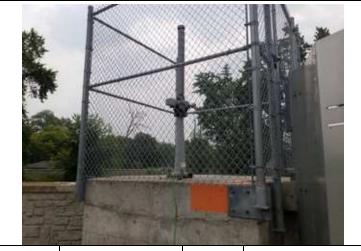

41.56987/-87.47327

41.56989/-87.47081

| Category:       | Levee Embankments                                         |           | Item: | Encroachments        |
|-----------------|-----------------------------------------------------------|-----------|-------|----------------------|
| Observation ID: |                                                           | 2023-0327 |       |                      |
| Description:    | Broken security gate                                      |           |       |                      |
| Caption:        | 0327 - No User Rating (Site Visit) - Broken security gate |           |       | Broken security gate |
| Lat/Long:       | 41.57252/-87.44794                                        |           |       |                      |