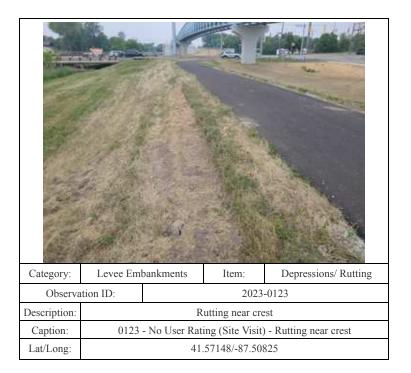

0124 - No User Rating (Site Visit) - Rutting on riverside slope

41.56908/-87.47444

Description:

Caption:

Description: Caption:

Lat/Long:

Depression and rutting on riverside slope

0345 - No User Rating (Site Visit) - Depression and rutting on riverside slope