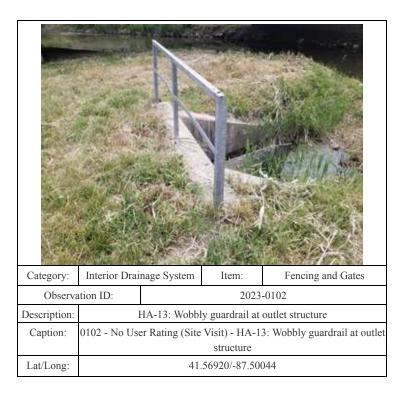

blocked by rip rap or vegetation (vegetation mainly on west side)
41.56772/-87.48199

| Category:       | Interior Drainage System                                                                          |                | Item:           | Vegetation and Obstr     |
|-----------------|---------------------------------------------------------------------------------------------------|----------------|-----------------|--------------------------|
| Observation ID: |                                                                                                   | 2023-0198      |                 |                          |
| Description:    | HA-21: V                                                                                          | /egetation aga | inst concrete p | latform leading to gates |
| Caption:        | 0198 - No User Rating (Site Visit) - HA-21: Vegetation against concrete platform leading to gates |                |                 |                          |
| Lat/Long:       | 41.56994/-87.47227                                                                                |                |                 |                          |