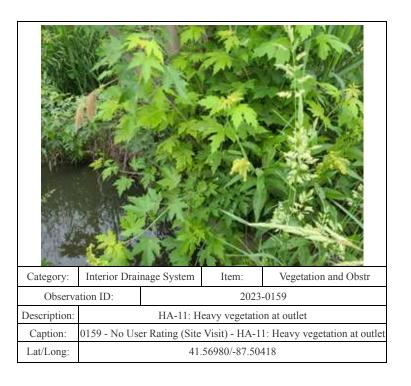

structure

41.57408/-87.51872

HA-31: Vegetation and obstructions at outlet

0036 - No User Rating (Site Visit) - HA-31: Vegetation and

obstructions at outlet

41.57069/-87.44874

Description:

Caption: