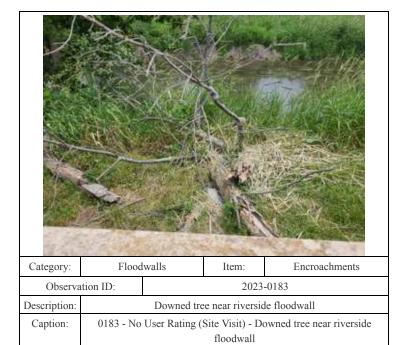

0184 - No User Rating (Site Visit) - Memorial on riverside crown

41.56811/-87.43927

Caption:

| Category:       | Levee Embankments                                   |  | Item:     | Encroachments       |  |
|-----------------|-----------------------------------------------------|--|-----------|---------------------|--|
| Observation ID: |                                                     |  | 2023-0231 |                     |  |
| Description:    | Signs on crown                                      |  |           | 1                   |  |
| Caption:        | 0231 - No User Rating (Site Visit) - Signs on crown |  |           | t) - Signs on crown |  |
| Lat/Long:       | 41.56881/-87.47489                                  |  |           |                     |  |