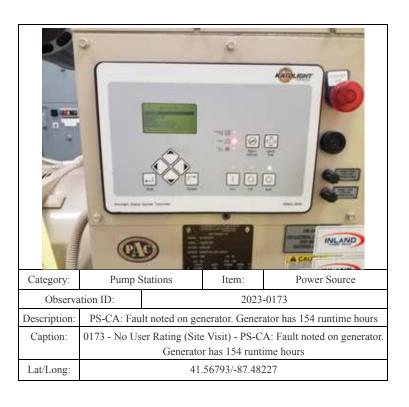

for exhaust fan EF-1 looks to be almost disconnected                                                   |                                     |      |                      |
|                 | from ceiling                                                                                                          |                                     |      |                      |
| Caption:        | 0201 - No User Rating (Site Visit) - PS-SK: Housing for exhaust fan EF-1 looks to be almost disconnected from ceiling |                                     |      |                      |
| Lat/Long:       | 41.57359/-87.46179                                                                                                    |                                     |      |                      |

















| Category:       | Pump Stations                                                                                                                      |           | Item: | Electrical Systems              |
|-----------------|------------------------------------------------------------------------------------------------------------------------------------|-----------|-------|---------------------------------|
| Observation ID: |                                                                                                                                    | 2023-0209 |       |                                 |
| Description:    | PS-SK: VFD controller for pump SWP-3 is currently not installed - a                                                                |           |