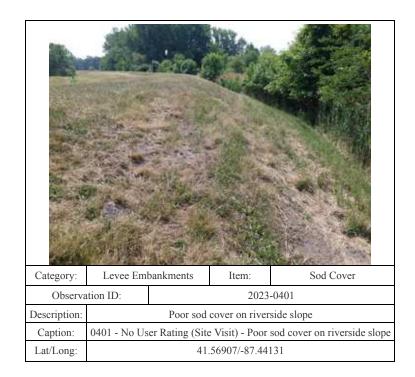

| 2023-0353   |                              |                              |  |
| Description:    |                                                                         | Trees & veg | getation along riverside toe |                              |  |
| Caption:        | 0353 - No User Rating (Site Visit) - Trees & vegetation along riverside |             |                              | & vegetation along riverside |  |
|                 | toe                                                                     |             |                              |                              |  |
| Lat/Long:       | 41.56983/-87.46110                                                      |             |                              |                              |  |

































0184 - No User Rating (Site Visit) - Memorial on riverside crown

41.56811/-87.43927

Caption:













| Category:       | Levee Embankments                                   |  | Item:     | Encroachments       |  |
|-----------------|-----------------------------------------------------|--|-----------|---------------------|--|
| Observation ID: |                                                     |  | 2023-0231 |                     |  |
| Description:    | Signs on crown                                      |  |           | 1                   |  |
| Caption:        | 0231 - No User Rating (Site Visit) - Signs on crown |  |           | t) - Signs on crown |  |
| Lat/Long:       | 41.56881/-87.47489                                  |  |           |