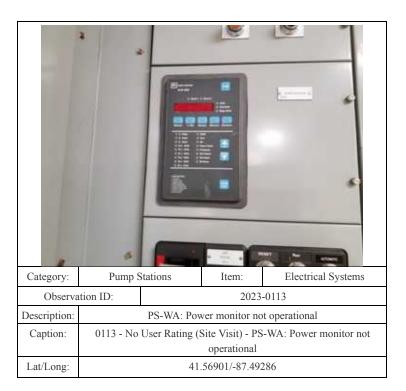

haust fan EF-1 looks to be almost disconnected                                                   |                                     |      |                      |
|                 | from ceiling                                                                                                          |                                     |      |                      |
| Caption:        | 0201 - No User Rating (Site Visit) - PS-SK: Housing for exhaust fan EF-1 looks to be almost disconnected from ceiling |                                     |      |                      |
| Lat/Long:       | 41.57359/-87.46179                                                                                                    |                                     |      |                      |

















| Category:       | Pump Stations                                                                                                                      |           | Item: | Electrical Systems              |
|-----------------|------------------------------------------------------------------------------------------------------------------------------------|-----------|-------|---------------------------------|
| Observation ID: |                                                                                                                                    | 2023-0209 |       |                                 |
| Description:    | PS-SK: VFD controller for pump SWP-3 is currently not installed - a                                                                |           |