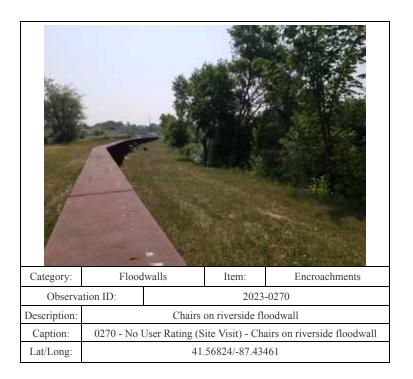

## **Observations and Photos**

| Category:       | Levee Embankments                                                                                                                    |           | Item: | Unwanted Vegetation |
|-----------------|--------------------------------------------------------------------------------------------------------------------------------------|-----------|-------|---------------------|
| Observation ID: |                                                                                                                                      | 2023-0007 |       |                     |
| Description:    | Tall vegetation on the crest and slopes construction of the r                                                                        |           |       |                     |
| Caption:        | 0007 - No User Rating (Site Visit) - Tall vegetation on the crest and slopes due to limited access from construction of the railroad |           |       | C                   |
| Lat/Long:       | 41.57590/-87.51893                                                                                                                   |           |       |                     |