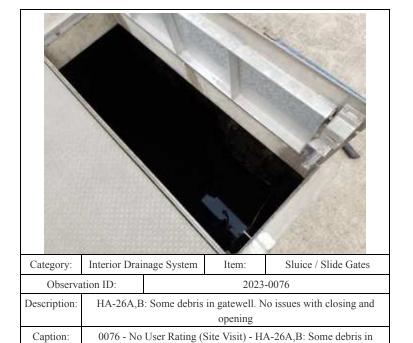

----------------------------------------------------------|--|-----------|------------------------------|--|
| Observa      | ervation ID:                                                          |  | 2023-0074 |                              |  |
| Description: | HA-10: Gate wouldn't close fully because of sediment buildup          |  |           | nuse of sediment buildup     |  |
| Caption:     | 0074 - No User Rating (Site Visit) - HA-10: Gate wouldn't close fully |  |           | 0: Gate wouldn't close fully |  |
|              | because of sediment buildup.                                          |  |           |                              |  |
| Lat/Long:    | 41.57053/-87.50514                                                    |  |           | 514                          |  |



gatewell. No issues with closing and opening 41.56994/-87.46192







| Category:       | Interior Drainage System                                                             |           | Item: | Sluice / Slide Gates |
|-----------------|--------------------------------------------------------------------------------------|-----------|-------|----------------------|
| Observation ID: |                                                                                      | 2023-0110 |       |                      |
| Description:    | HA-13: Upon arrival, gate looked halfway closed                                      |           |       | ed halfway closed    |
| Caption:        | 0110 - No User Rating (Site Visit) - HA-13: Upon arrival, gate looked halfway closed |           |       |