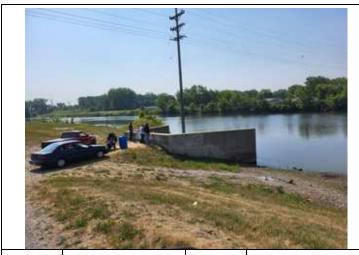

41.57218/-87.44752

| Category:       | Levee Embankments                                          |           | Item: | Encroachments         |
|-----------------|------------------------------------------------------------|-----------|-------|-----------------------|
| Observation ID: |                                                            | 2023-0355 |       |                       |
| Description:    | Vehicles on levee toe                                      |           |       | toe                   |
| Caption:        | 0355 - No User Rating (Site Visit) - Vehicles on levee toe |           |       | Vehicles on levee toe |
| Lat/Long:       | 41.57070/-87.44709                                         |           |       |                       |