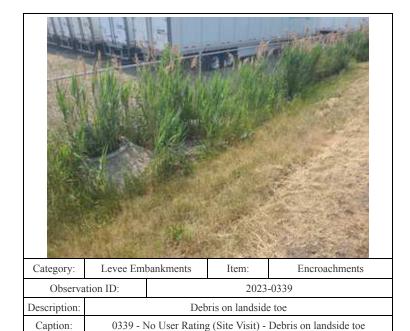

Description:

Caption:

Lat/Long:

Encroaching tree and debris on riverside slope

0171 - No User Rating (Site Visit) - Encroaching tree and debris on

riverside slope

41.56908/-87.50129

| Category:       | Levee Embankments                                                       |           | Item: | Unwanted Vegetation            |
|-----------------|-------------------------------------------------------------------------|-----------|-------|--------------------------------|
| Observation ID: |                                                                         | 2023-0246 |       |                                |
| Description:    | Small trees and tall vegetation on riversi                              |           |       | on riverside toe               |
| Caption:        | 0246 - No User Rating (Site Visit) - Small trees and tall vegetation on |           |       | l trees and tall vegetation on |
|                 | riverside toe                                                           |           |       |                                |
| Lat/Long:       | 41.56985/-87.46222                                                      |           |       |                                |