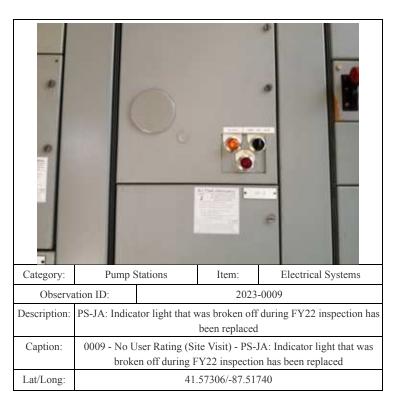

r exhaust fan EF-1 looks to be almost disconnected                                                   |                                     |      |                      |
|                 | from ceiling                                                                                                          |                                     |      |                      |
| Caption:        | 0201 - No User Rating (Site Visit) - PS-SK: Housing for exhaust fan EF-1 looks to be almost disconnected from ceiling |                                     |      |                      |
| Lat/Long:       | 41.57359/-87.46179                                                                                                    |                                     |      |                      |

















| Category:       | Pump Stations                                                                                                                      |           | Item: | Electrical Systems              |
|-----------------|------------------------------------------------------------------------------------------------------------------------------------|-----------|-------|---------------------------------|
| Observation ID: |                                                                                                                                    | 2023-0209 |       |                                 |
| Description:    | PS-SK: VFD controller for pump SWP-3 is currently not installed - a                                                                |           |