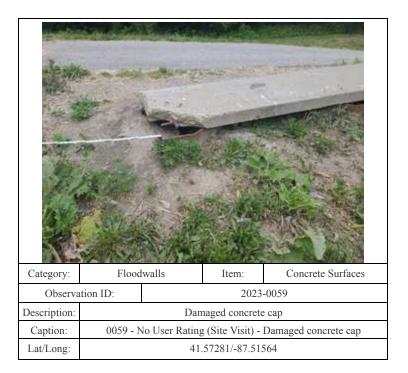

Guardrail and debris on Kennedy closure landside
0234 - No User Rating (Site Visit) - Guardrail and debris on Kennedy

closure landside

41.56995/-87.46177

Description:

Caption:

| Category:       | Floodwalls                                                           |           | Item: | Concrete Surfaces |  |
|-----------------|----------------------------------------------------------------------|-----------|-------|-------------------|--|
| Observation ID: |                                                                      | 2023-0066 |       |                   |  |
| Description:    | Concrete joint gap and cracking                                      |           |       |                   |  |
| Caption:        | 0066 - No User Rating (Site Visit) - Concrete joint gap and cracking |           |       |                   |  |
| Lat/Long:       | 41.57156/-87.50919                                                   |           |       |                   |  |