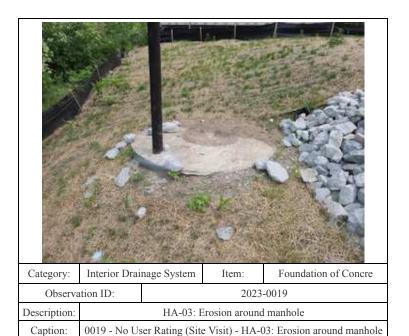

| Category:       | Interior Drainage System                                            |           | Item: | Vegetation and Obstr |
|-----------------|---------------------------------------------------------------------|-----------|-------|----------------------|
| Observation ID: |                                                                     | 2023-0008 |       |                      |
| Description:    | HA-35: Vegetation around inlet structure                            |           |       |                      |
| Caption:        | 0008 - No User Rating (Site Visit) - HA-35: Vegetation around inlet |           |       |                      |
|                 | structure                                                           |           |       |                      |
| Lat/Long:       | 41.56832/-87.43647                                                  |           |       |                      |