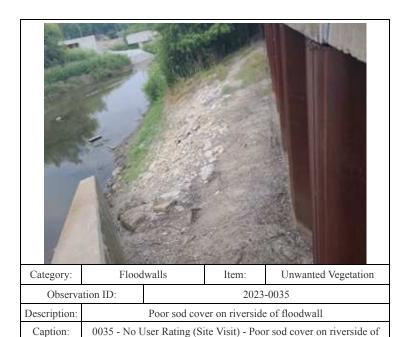

Guardrail and debris on Kennedy closure landside
0234 - No User Rating (Site Visit) - Guardrail and debris on Kennedy

closure landside

41.56995/-87.46177

Description:

Caption:

| Category:       | Floodwalls                                                           |           | Item: | Concrete Surfaces |  |
|-----------------|----------------------------------------------------------------------|-----------|-------|-------------------|--|
| Observation ID: |                                                                      | 2023-0066 |       |                   |  |
| Description:    | Concrete joint gap and cracking                                      |           |       |                   |  |
| Caption:        | 0066 - No User Rating (Site Visit) - Concrete joint gap and cracking |           |       |                   |  |
| Lat/Long:       | 41.57156/-87.50919                                                   |           |       |                   |  |