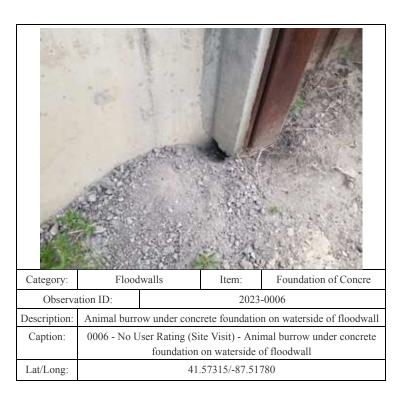

Floodwalls                                                           |           | Item: | Concrete Surfaces |  |
|-----------------|----------------------------------------------------------------------|-----------|-------|-------------------|--|
| Observation ID: |                                                                      | 2023-0066 |       |                   |  |
| Description:    | Concrete joint gap and cracking                                      |           |       |                   |  |
| Caption:        | 0066 - No User Rating (Site Visit) - Concrete joint gap and cracking |           |       |                   |  |
| Lat/Long:       | 41.57156/-87.50919                                                   |           |       |                   |  |





































| Category:       | Interior Drainage System                                            |           | Item: | Vegetation and Obstr |
|-----------------|---------------------------------------------------------------------|-----------|-------|----------------------|
| Observation ID: |                                                                     | 2023-0008 |       |                      |
| Description:    | HA-35: Vegetation around inlet structure                            |           |       |                      |
| Caption:        | 0008 - No User Rating (Site Visit) - HA-35: Vegetation around inlet |           |       |                      |
|                 | structure                                                           |           |       |