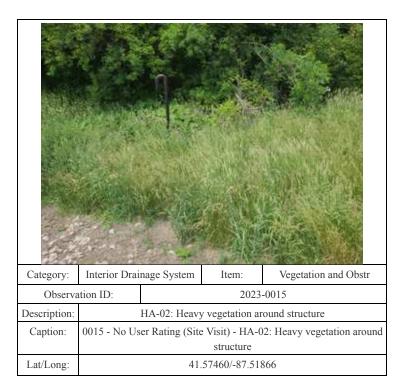

---------------|---------------------------------------------------------------------|-----------|-------|----------------------|
| Observation ID: |                                                                     | 2023-0008 |       |                      |
| Description:    | HA-35: Vegetation around inlet structure                            |           |       |                      |
| Caption:        | 0008 - No User Rating (Site Visit) - HA-35: Vegetation around inlet |           |       |                      |
|                 | structure                                                           |           |       |                      |
| Lat/Long:       | 41.56832/-87.43647                                                  |           |       |                      |









structure

41.57408/-87.51872





HA-31: Vegetation and obstructions at outlet

0036 - No User Rating (Site Visit) - HA-31: Vegetation and

obstructions at outlet

41.57069/-87.44874

Description:

Caption:









|                 | SCHOOL STATE OF THE STATE OF TH | CONTRACTOR OF THE PARTY OF THE | THE RESERVE OF THE PARTY OF THE | THE RESIDENCE OF THE PARTY OF T |
|-----------------|---------------------------------------------------------------------------------------------------------------------------------------------------------------------------------------------------------------------------------------------------------------------------------------------------------------------------------------------------------------------------------------------------------------------