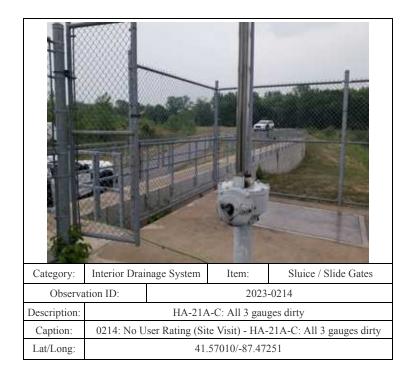

-|----------------------|
| Observation ID: |                                                                                     | 2023               | -0174 |                      |
| Description:    | HA-17: Gauge column fixed from FY22 inspection                                      |                    |       | m FY22 inspection    |
| Caption:        | 0174 - No User Rating (Site Visit) - HA-17: Gauge column fixed from FY22 inspection |                    |       |                      |
| Lat/Long:       |                                                                                     | 41.56780/-87.48105 |       |                      |



0190 - No User Rating (Site Visit) - HA-20: Gate partially open upon

arrival, very squeaky while closing

41.56883/-87.47488

Caption:







| Category:    | Interior Drainage System                                                                                                                                                                                                      |    | Item:          | Sluice / Slide Gates         |  |
|--------------|-------------------------------------------------------------------------------------------------------------------------------------------------------------------------------------------------------------------------------|----|----------------|------------------------------|--|
| Observa      | Observation ID: