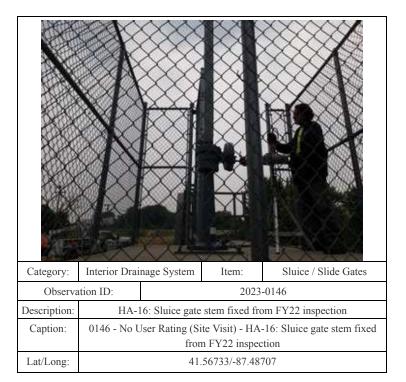

42 |                             |
| Description: | HA-16: Loose bolts on both sides of sluice gate. One bolt missing on                                                |             |           | e gate. One bolt missing on |
|              | east side                                                                                                           |             |           |                             |
| Caption:     | 0142 - No User Rating (Site Visit) - HA-16: Loose bolts on both sides of sluice gate. One bolt missing on east side |             |           |                             |
| Lat/Long:    | 41.56734/-87.48698                                                                                                  |             |           |                             |







| Category:       | Interior Drainage System                                         |           | Item: | Sluice / Slide Gates         |
|-----------------|------------------------------------------------------------------|-----------|-------|------------------------------|
| Observation ID: |                                                                  | 2023-0162 |       |                              |
| Description:    | HA-17: Some squeaking while closing gate. Some debris in gatewel |           |       | ate. Some debris in gatewell |
| Caption:        | 0162 - No User Rating (Site Visit) - HA-17: Some squeaking while |           |       | 17: Some squeaking while     |
|                 | closing gate. Some debris in gatewell                            |           |