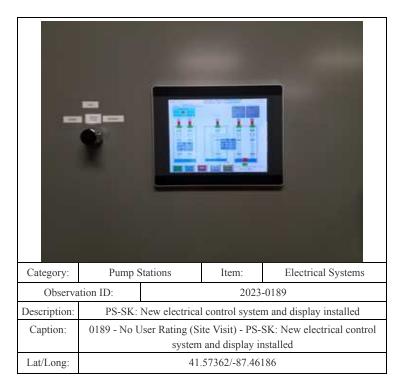

t fan EF-1 looks to be almost disconnected                                                   |                                     |      |                      |
|                 | from ceiling                                                                                                          |                                     |      |                      |
| Caption:        | 0201 - No User Rating (Site Visit) - PS-SK: Housing for exhaust fan EF-1 looks to be almost disconnected from ceiling |                                     |      |                      |
| Lat/Long:       | 41.57359/-87.46179                                                                                                    |                                     |      |                      |

















| Category:       | Pump Stations                                                                                                                      |           | Item: | Electrical Systems              |
|-----------------|------------------------------------------------------------------------------------------------------------------------------------|-----------|-------|---------------------------------|
| Observation ID: |                                                                                                                                    | 2023-0209 |       |                                 |
| Description:    | PS-SK: VFD controller for pump SWP-3 is currently not installed - a                                                                |           |       | is