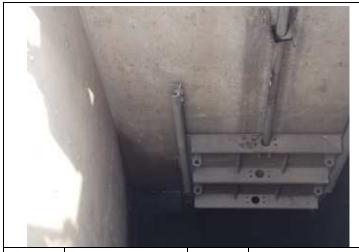

| Category:       | Interior Drainage System                                            |           | Item: | Vegetation and Obstr |
|-----------------|---------------------------------------------------------------------|-----------|-------|----------------------|
| Observation ID: |                                                                     | 2023-0008 |       |                      |
| Description:    | HA-35: Vegetation around inlet structure                            |           |       |                      |
| Caption:        | 0008 - No User Rating (Site Visit) - HA-35: Vegetation around inlet |           |       |                      |
|                 | structure                                                           |           |       |                      |
| Lat/Long:       | 41.56832/-87.43647                                                  |           |       |                      |