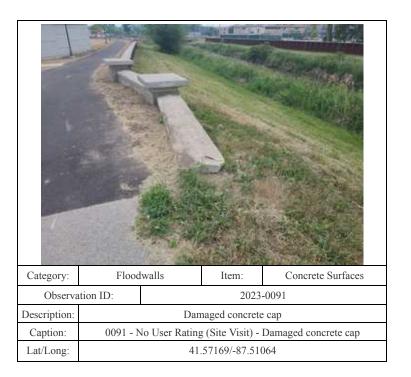

Guardrail and debris on Kennedy closure landside
0234 - No User Rating (Site Visit) - Guardrail and debris on Kennedy

closure landside

41.56995/-87.46177

Description:

Caption:

| Category:       | Floodwalls                                                           |           | Item: | Concrete Surfaces |  |
|-----------------|----------------------------------------------------------------------|-----------|-------|-------------------|--|
| Observation ID: |                                                                      | 2023-0066 |       |                   |  |
| Description:    | Concrete joint gap and cracking                                      |           |       |                   |  |
| Caption:        | 0066 - No User Rating (Site Visit) - Concrete joint gap and cracking |           |       |                   |  |
| Lat/Long:       | 41.57156/-87.50919                                                   |           |       |                   |  |