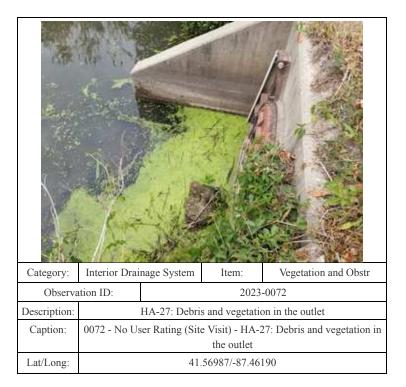

|









HA-05: Sediment obstructing duckbill at outlet

0107 - No User Rating (Site Visit) - HA-05: Sediment obstructing

duckbill at outlet

41.57135/-87.50943

Description:

Caption:





0127 - No User Rating (Site Visit) - HA-09: Vegetation and silt around

outlet

41.57120/-87.50691

Caption:









| A STATE OF THE STA | The second state of the second                                     | Carlo State British K. | CATIFOLIA CA | The second second    |
|------------------------------------------------------------------------------------------------------------------------------------------------------------------------------------------------------------------------------------------------------------------------------------------------------------------------------------------------