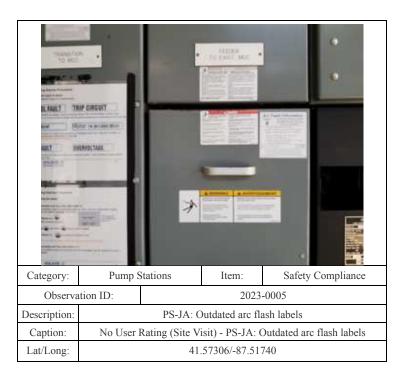

-----------------------------|--|-----------|-------------------------|
| Observa      | ervation ID:                                                   |  | 2023-0221 |                         |
| Description: | PS-KA: Operations manuals present onsite                       |  |           | present onsite          |
| Caption:     | 0221 - No User Rating (Site Visit) - PS-KA: Operations manuals |  |           | -KA: Operations manuals |
|              | present onsite                                                 |  |           |                         |
| Lat/Long:    | 41.57055/-87.45827                                             |  |           |                         |



0245 - No User Rating (Site Visit) - PS-HV: Operations manuals

present onsite

41.57300/-87.44784

Caption:





















0193 - No User Rating (Site Visit) - PS-SK: Confined space label is missing

41.57361/-87.46184

Caption:







| Category:    | Pump Stations                                                |  | Item:     | Safety Compliance       |
|--------------|--------------------------------------------------------------|--|-----------|-------------------------|
| Observa      | ation ID:                                                    |  | 2023-0253 |                         |
| Description: | PS-HV: No confined space label                               |  |           | pace label              |
| Caption:     | No User Rating (Site Visit) - PS-HV: No confined space label |  |           | No confined space label |
| Lat/Long:    | 41.57312/-87.44787