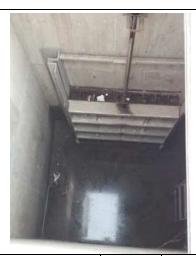

----|------------------------------|
| Observa      | Observation ID:                                                      |               | 2023-0028      |                              |
| Description: |                                                                      | HA-31: Diffic | ulties closing | the sluice gate              |
| Caption:     | 0028 - No User Rating (Site Visit) - HA-31: Difficulties closing the |               |                | 31: Difficulties closing the |
|              | sluice gate                                                          |               |                |                              |
| Lat/Long:    | 41.57075/-87.44874                                                   |               |                |                              |





| Category:       | Interior Drainage System                                             |  | Item:     | Sluice / Slide Gates        |  |
|-----------------|----------------------------------------------------------------------|--|-----------|-----------------------------|--|
| Observation ID: |                                                                      |  | 2023-0062 |                             |  |
| Description:    | HA-08: Some debris in gatewell. No issues with closing and opening   |  |           | es with closing and opening |  |
| Caption:        | 0062 - No User Rating (Site Visit) - HA-08: Some debris in gatewell. |  |           |                             |  |
|                 | No issues with closing and opening                                   |  |