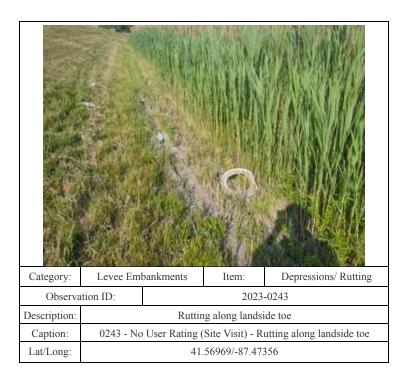

0124 - No User Rating (Site Visit) - Rutting on riverside slope

41.56908/-87.47444

Description:

Caption:

Description: Caption:

Lat/Long:

Depression and rutting on riverside slope

0345 - No User Rating (Site Visit) - Depression and rutting on riverside slope