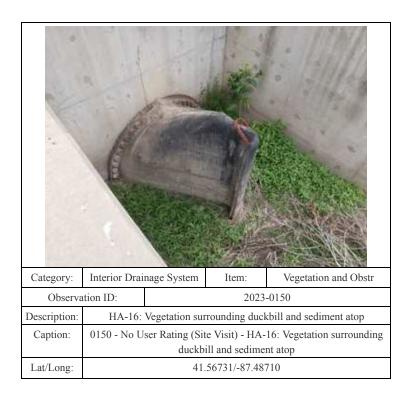

| Category:       | Interior Drainage System                                            |           | Item: | Vegetation and Obstr |
|-----------------|---------------------------------------------------------------------|-----------|-------|----------------------|
| Observation ID: |                                                                     | 2023-0008 |       |                      |
| Description:    | HA-35: Vegetation around inlet structure                            |           |       |                      |
| Caption:        | 0008 - No User Rating (Site Visit) - HA-35: Vegetation around inlet |           |       |                      |
|                 | structure                                                           |           |       |                      |
| Lat/Long:       | 41.56832/-87.43647                                                  |           |       |                      |