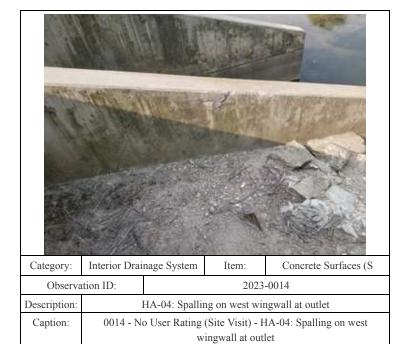

|  |                |                           |  |



41.57326/-87.51787



| Category:       | Interior Drainage System                                                                                |  | Item:     | Concrete Surfaces (S |  |
|-----------------|---------------------------------------------------------------------------------------------------------|--|-----------|----------------------|--|
| Observation ID: |                                                                                                         |  | 2023-0026 |                      |  |
| Description:    | HA-04: Concrete deteriorating and chipping in outlet baffle blocks                                      |  |           |                      |  |
| Caption:        | 0026 - No User Rating (Site Visit) - HA-04: Concrete deteriorating and chipping in outle