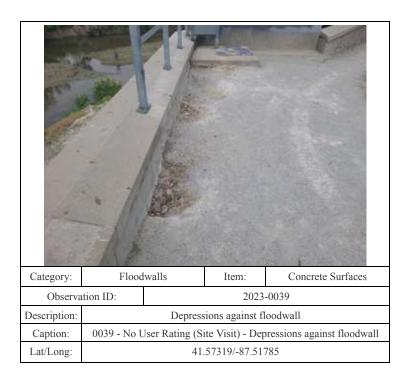

|  | 2023-0329 |               |  |
| Description:    | Graffiti on riverside floodwall - near railroad closure                |  |           |               |  |
| Caption:        | 0329 - No User Rating (Site Visit) - Graffiti on riverside floodwall - |  |           |               |  |
|                 | near railroad closure                                                  |  |           |               |  |
| Lat/Long:       | 41.57015/-87.46666                                                     |  |           |               |  |



Guardrail and debris on Kennedy closure landside
0234 - No User Rating (Site Visit) - Guardrail and debris on Kennedy

closure landside

41.56995/-87.46177

Description:

Caption:











| Category:       | Floodwalls                                                           |           | Item: | Concrete Surfaces |  |
|-----------------|----------------------------------------------------------------------|-----------|-------|-------------------|--|
| Observation ID: |                                                                      | 2023-0066 |       |                   |  |
| Description:    | Concrete joint gap and cracking                                      |           |       |                   |  |
| Caption:        | 0066 - No User Rating (Site Visit) - Concrete joint gap and cracking |           |       |                   |  |
| Lat/Long:       | 41.57156/-87.50919                                                   |           |       |