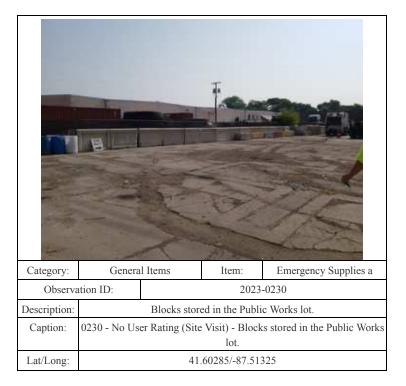

|  |
|                                                                                                                                                                                                                                                                                                                                                                                                                                                                                   |  |

## **Observations and Photos**







| Category:       | Levee Embankments                                                                                                                    |           | Item: | Unwanted Vegetation |
|-----------------|--------------------------------------------------------------------------------------------------------------------------------------|-----------|-------|---------------------|
| Observation ID: |                                                                                                                                      | 2023-0007 |       |                     |
| Description:    | Tall vegetation on the crest and slopes construction of the r                                                                        |           |       |                     |
| Captio