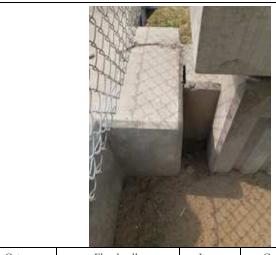

Guardrail and debris on Kennedy closure landside
0234 - No User Rating (Site Visit) - Guardrail and debris on Kennedy

closure landside

41.56995/-87.46177

Description:

Caption:

| Category:       | Floodwalls                                                           |           | Item: | Concrete Surfaces |  |
|-----------------|----------------------------------------------------------------------|-----------|-------|-------------------|--|
| Observation ID: |                                                                      | 2023-0066 |       |                   |  |
| Description:    | Concrete joint gap and cracking                                      |           |       |                   |  |
| Caption:        | 0066 - No User Rating (Site Visit) - Concrete joint gap and cracking |           |       |                   |  |
| Lat/Long:       | 41.57156/-87.50919                                                   |           |       |                   |  |