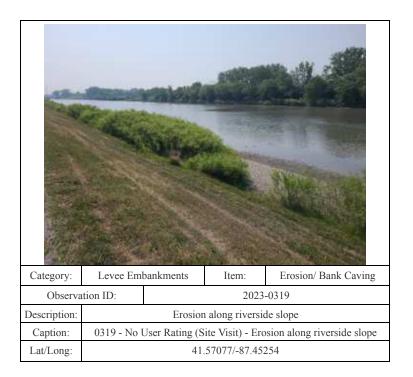

| Category:       | Levee Embankments                                                   |           | Item: | Unwanted Vegetation |
|-----------------|---------------------------------------------------------------------|-----------|-------|---------------------|
| Observation ID: |                                                                     | 2023-0136 |       |                     |
| Description:    | Vegetation along riverside toe                                      |           |       | rside toe           |
| Caption:        | 0136 - No User Rating (Site Visit) - Vegetation along riverside toe |           |       |                     |
| Lat/Long:       | 41.57042/-87.46851                                                  |           |       |                     |