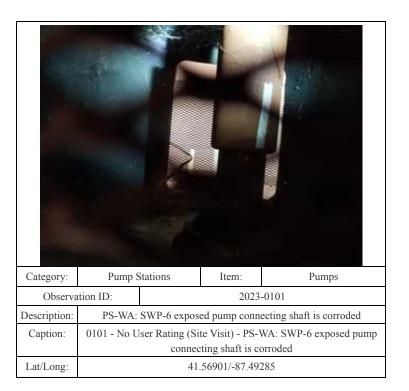

| 2023-0077 |       |       |
| Description:            | PS-SS: Metal base support for the SPW-4 lubricating grease system i                                                        |           |       |       |
|                         | heavily corroded                                                                                                           |           |       |       |
| Caption:                | 0077 - No User Rating (Site Visit) - PS-SS: Metal base support for the SPW-4 lubricating grease system is heavily corroded |           |       |       |
| Lat/Long:               | 41.57326/-87.50050                                                                                                         |           |       |       |













| Category:       | Pump Stations                                                                                         |           | Item: | Pumps                        |
|-----------------|-------------------------------------------------------------------------------------------------------|-----------|-------|------------------------------|
| Observation ID: |                                                                                                       | 2023-0261 |       |                              |
| Description:    | PS-HV: DWP pump exposed bottom, shaft connections looks corrode                                       |           |       | t connections looks corroded |
| Caption:        | 0261 - No User Rating (Site Visit) - PS-HV: DWP pump exposed bottom, s