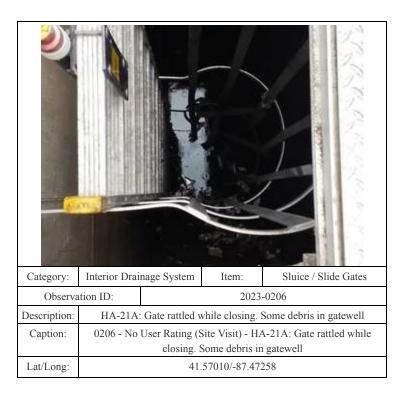

---|----------------------|
| Observation ID: |                                                                                     | 2023               | -0174 |                      |
| Description:    | HA-17: Gauge column fixed from FY22 inspection                                      |                    |       | m FY22 inspection    |
| Caption:        | 0174 - No User Rating (Site Visit) - HA-17: Gauge column fixed from FY22 inspection |                    |       |                      |
| Lat/Long:       |                                                                                     | 41.56780/-87.48105 |       |                      |



0190 - No User Rating (Site Visit) - HA-20: Gate partially open upon

arrival, very squeaky while closing

41.56883/-87.47488

Caption:







| Category:    | Interior Drainage System                                                                                                                                                                                                      |    | Item:          | Sluice / Slide Gates         |  |
|--------------|-------------------------------------------------------------------------------------------------------------------------------------------------------------------------------------------------------------------------------|----|----------------|------------------------------|--|
| Observa      | Observation ID: