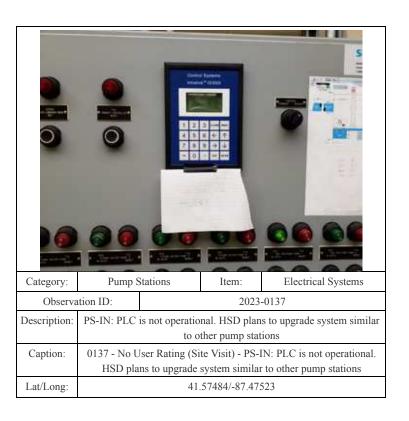

ust fan EF-1 looks to be almost disconnected                                                   |                                     |      |                      |
|                 | from ceiling                                                                                                          |                                     |      |                      |
| Caption:        | 0201 - No User Rating (Site Visit) - PS-SK: Housing for exhaust fan EF-1 looks to be almost disconnected from ceiling |                                     |      |                      |
| Lat/Long:       | 41.57359/-87.46179                                                                                                    |                                     |      |                      |

















| Category:       | Pump Stations                                                                                                                      |           | Item: | Electrical Systems              |
|-----------------|------------------------------------------------------------------------------------------------------------------------------------|-----------|-------|---------------------------------|
| Observation ID: |                                                                                                                                    | 2023-0209 |       |                                 |
| Description:    | PS-SK: VFD controller for pump SWP-3 is currently not installed - a                                                                |           |       |