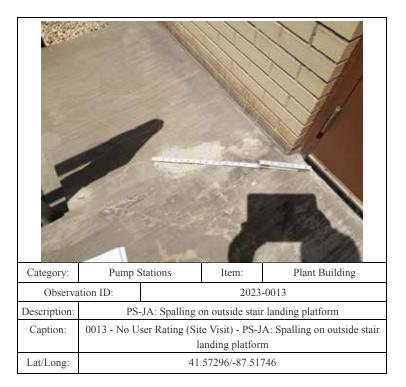

Confined space label is missing

41.57361/-87.46184

Caption:







| Category:    | Pump Stations                                                |  | Item:     | Safety Compliance       |
|--------------|--------------------------------------------------------------|--|-----------|-------------------------|
| Observa      | ation ID:                                                    |  | 2023-0253 |                         |
| Description: | PS-HV: No confined space label                               |  |           | pace label              |
| Caption:     | No User Rating (Site Visit) - PS-HV: No confined space label |  |           | No confined space label |
| Lat/Long:    | 41.57312/-87.44787                                           |  |           |                         |













| Category:    | Pump Stations                                                          |  | Item: | Plant Building         |
|--------------|------------------------------------------------------------------------|--|-------|------------------------|
| Observa      | Observation ID:                                                        |  | 2023  | -0041                  |
| Description: | PS-TA: Concrete floor crack along interior of building                 |  |       | g interior of building |
| Caption:     | 0041 - No User Rating (Site Visit) - PS-TA: Concrete floor crack along |  |       |                        |
|              | interior of building                                                   |  |       |                        |
| Lat/Long:    | 41.57064/-87.50506