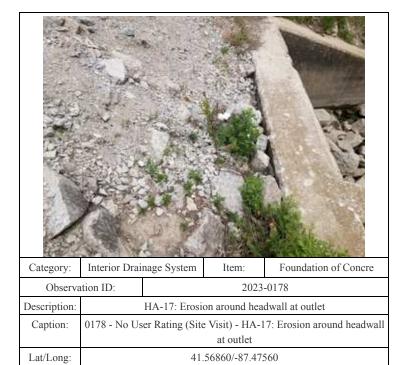

| Item: | Foundation of Concre |
|-----------------|--------------------------------------------------------------|-----------|-------|----------------------|
| Observation ID: |                                                              | 2023-0154 |       |                      |
| Description:    | HA-16: Animal burrow on northeast side of gate               |           |       |                      |
| Caption:        | 0154 - No User Rating (Site Visit) - HA-16: Animal burrow on |           |       |                      |
|                 | northeast side of gate                                       |           |       |                      |
| Lat/Long:       | 41.56733/-87.48715                                           |           |       |                      |





| Category:       | Interior Drainage System                                       |               | Item:        | Foundation of Concre     |  |
|-----------------|----------------------------------------------------------------|---------------|--------------|--------------------------|--|
| Observation ID: |                                                                |               | 2023-0194    |                          |  |
| Description:    | H                                                              | A-21: Erosion | by walkway a | pproaching gates         |  |
| Caption:        | 0194 - No User Rating (Site Visit) - HA-21: Erosion by walkway |               |              | x-21: Erosion by walkway |  |
|                 | approaching gates