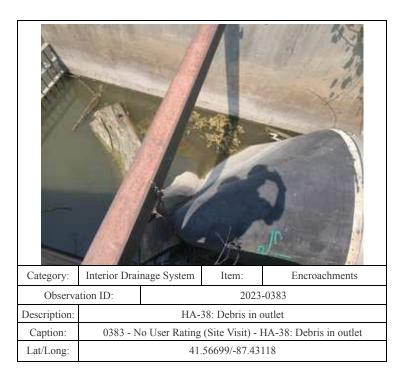

outlet

41.57120/-87.50691

Caption:

| A STATE OF THE STA | The second state of the second                                     | Carlo State British K. | CATIFOLIA CA | The second second    |
|--------------------------------------------------------------------------------------------------------------------------------------------------------------------------------------------------------------------------------------------------------------------------------------------------------------------------------------------------------------------------------------------------------------------------------------------------------------------------------------------------------------------------------------------------------------------------------------------------------------------------------------------------------------------------------------------------------------------------------------------------------------------------------------------------------------------------------------------------------------------------------------------------------------------------------------------------------------------------------------------------------------------------------------------------------------------------------------------------------------------------------------------------------------------------------------------------------------------------------------------------------------------------------------------------------------------------------------------------------------------------------------------------------------------------------------------------------------------------------------------------------------------------------------------------------------------------------------------------------------------------------------------------------------------------------------------------------------------------------------------------------------------------------------------------------------------------------------------------------------------------------------------------------------------------------------------------------------------------------------------------------------------------------------------------------------------------------------------------------------------------------|--------------------------------------------------------------------|------------------------|--------------|----------------------|
| Category:                                                                                                                                                                                                                                                                                                                                                                                                                                                                                                                                                                                                                                                                                                                                                                                                                                                                                                                                                                                                                                                                                                                                                                                                                                                                                                                                                                                                                                                                                                                                                                                                                                                                                                                                                                                                                                                                                                                                                                                                                                                                                                                      | Interior Drainage System                                           |                        | Item:        | Vegetation and Obstr |
| Observa                                                                                                                                                                                                                                                                                                                                                                                                                                                                                                                                                                                                                                                                                                                                                                                                                                                                                                                                                                                                                                                                                                                                                                                                                                                                                                                                                                                                                                                                                                                                                                                                                                                                                                                                                                                                                                                                                                                                                                                                                                                                                                                        | vation ID:                                                         |                        | 2023-0170    |                      |
| Description:                                                                                                                                                                                                                                                                                                                                                                                                                                                                                                                                                                                                                                                                                                                                                                                                                                                                                                                                                                                                                                                                                                                                                                                                                                                                                                                                                                                                                                                                                                                                                                                                                                                                                                                                                                                                                                                                                                                                                                                                                                                                                                                   | HA-18A-D: Flap gates may be blocked by rip rap or vegetation       |                        |              |                      |
|                                                                                                                                                                                                                                                                                                                                                                                                                                                                                                                                                                                                                                                                                                                                                                                                                                                                                                                                                                                                                                                                                                                                                                                                                                                                                                                                                                                                                                                                                                                                                                                                                                                                                                                                                                                                                                                                                                                                                                                                                                                                                                                                | (vegetation mainly on west side)                                   |                        |              |                      |
| Caption:                                                                                                                                                                                                                                                                                                                                                                                                                                                                                                                                                                                                                                                                                                                                                                                                                                                                                                                                                                                                                                                                                                                                                                                                                                                                                                                                                                                                                                                                                                                                                                                                                                                                                                                                                                                                                                                                                                                                                                                                                                                                                                                       | 0170_1 - No User Rating (Site Visit) - HA-18A-D: Flap gates may be |                        |              |                      |
|                                                                                                                                                                                                                                                                                                                                                                                                                                                                                                                                                                                                                                                                                                                                                                                                                                                                                                                                                                                                                                                                                                                                                                                                                                                                                                                                                                                                                                                                                                                                                                                                                                                                                                                                                                                                                                                                                                                                                                                                                                                                                                                                | blocked by rip rap or vegetation (vegetation mainly on west side)  |                        |              |                      |
| Lat/Long:                                                                                                                                                                                                                                                                                                                                                                                                                                                                                                                                                                                                                                                                                                                                                                                                                                                                                                                                                                                                                                                                                                                                                                                                                                                                                                                                                                                                                                                                                                                                                                                                                                                                                                                                                                                                                                                                                                                                                                                                                                                                                                                      | 41.56772/-87.48199                                                 |                        |              |                      |