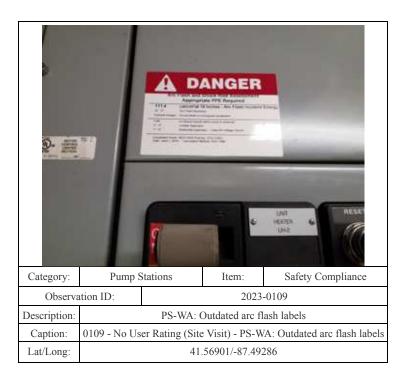

---------------------|--|-----------|-------------------------|
| Observa      | ervation ID:                                                   |  | 2023-0221 |                         |
| Description: | PS-KA: Operations manuals present onsite                       |  |           | present onsite          |
| Caption:     | 0221 - No User Rating (Site Visit) - PS-KA: Operations manuals |  |           | -KA: Operations manuals |
|              | present onsite                                                 |  |           |                         |
| Lat/Long:    | 41.57055/-87.45827                                             |  |           |                         |



0245 - No User Rating (Site Visit) - PS-HV: Operations manuals

present onsite

41.57300/-87.44784

Caption:





















0193 - No User Rating (Site Visit) - PS-SK: Confined space label is missing

41.57361/-87.46184

Caption:







| Category:    | Pump Stations                                                |  | Item:     | Safety Compliance       |
|--------------|--------------------------------------------------------------|--|-----------|-------------------------|
| Observa      | ation ID:                                                    |  | 2023-0253 |                         |
| Description: | PS-HV: No confined space label                               |  |           | pace label              |
| Caption:     | No User Rating (Site Visit) - PS-HV: No confined space label |  |           | No confined space label |
| Lat/Long:    | 41.57312/-87.44787