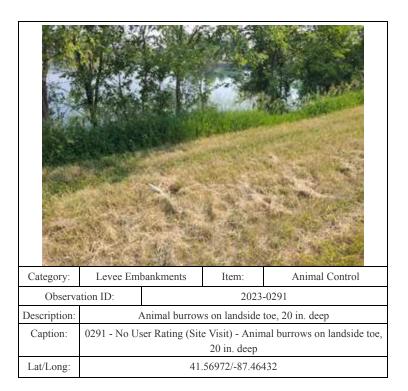

## **Observations and Photos**

| Category:       | Levee Embankments                                                                                                                    |           | Item: | Unwanted Vegetation |
|-----------------|--------------------------------------------------------------------------------------------------------------------------------------|-----------|-------|---------------------|
| Observation ID: |                                                                                                                                      | 2023-0007 |       |                     |
| Description:    | Tall vegetation on the crest and slopes construction of the r                                                                        |           |       |                     |
| Caption:        | 0007 - No User Rating (Site Visit) - Tall vegetation on the crest and slopes due to limited access from construction of the railroad |           |       | C                   |
| Lat/Long:       | 41.57590/-87.51893                                                                                                                   |           |       |                     |