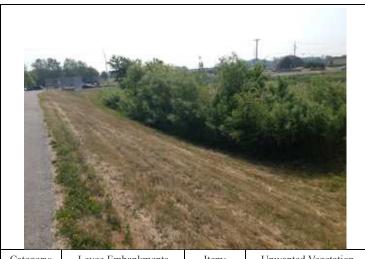

## **Observations and Photos**

| Category:       | Levee Embankments                                                                                                                    |           | Item: | Unwanted Vegetation |
|-----------------|--------------------------------------------------------------------------------------------------------------------------------------|-----------|-------|---------------------|
| Observation ID: |                                                                                                                                      | 2023-0007 |       |                     |
| Description:    | Tall vegetation on the crest and slopes construction of the r                                                                        |           |       |                     |
| Caption:        | 0007 - No User Rating (Site Visit) - Tall vegetation on the crest and slopes due to limited access from construction of the railroad |           |       | C                   |
| Lat/Long:       | 41.57590/-87.51893                                                                                                                   |           |       |                     |