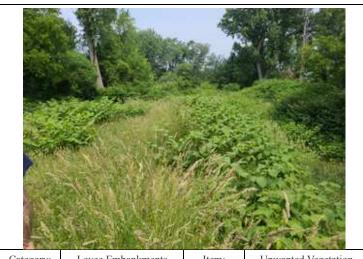

|  |
|                                                                                                                                                                                                                                                                                                                                                                                                                                                                                   |  |

## **Observations and Photos**







| Category:       | Levee Embankments                                                                                                                    |           | Item: | Unwanted Vegetation |
|-----------------|--------------------------------------------------------------------------------------------------------------------------------------|-----------|-------|---------------------|
| Observation ID: |                                                                                                                                      | 2023-0007 |       |                     |
| Description:    | Tall vegetation on the crest and slopes construction of the r                                                                        |           |       |                     |
| Caption: