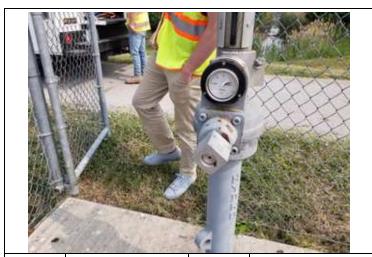

structure

41.57408/-87.51872

HA-31: Vegetation and obstructions at outlet

0036 - No User Rating (Site Visit) - HA-31: Vegetation and

obstructions at outlet

41.57069/-87.44874

Description:

Caption: