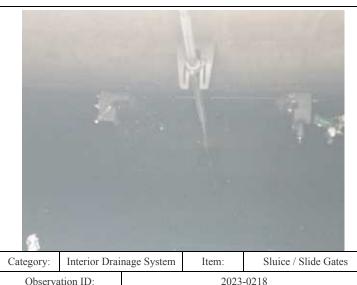

----------------------|
| Observation ID: |                                                                                     | 2023               | -0174 |                      |
| Description:    | HA-17: Gauge column fixed from FY22 inspection                                      |                    |       | m FY22 inspection    |
| Caption:        | 0174 - No User Rating (Site Visit) - HA-17: Gauge column fixed from FY22 inspection |                    |       |                      |
| Lat/Long:       |                                                                                     | 41.56780/-87.48105 |       |                      |



0190 - No User Rating (Site Visit) - HA-20: Gate partially open upon

arrival, very squeaky while closing

41.56883/-87.47488

Caption:







| Category:    | Interior Drainage System                                                                                                                                                                                                      |    | Item:          | Sluice / Slide Gates         |  |
|--------------|-------------------------------------------------------------------------------------------------------------------------------------------------------------------------------------------------------------------------------|----|----------------|------------------------------|--|
| Observa      | Observation ID: