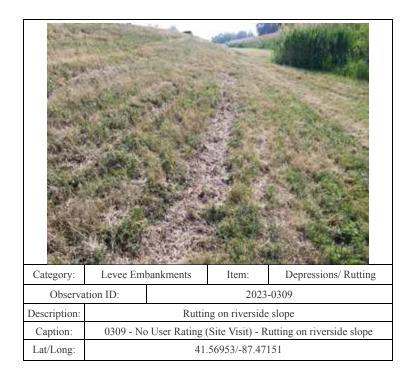

0124 - No User Rating (Site Visit) - Rutting on riverside slope

41.56908/-87.47444

Description:

Caption:

Description: Caption:

Lat/Long:

Depression and rutting on riverside slope

0345 - No User Rating (Site Visit) - Depression and rutting on riverside slope