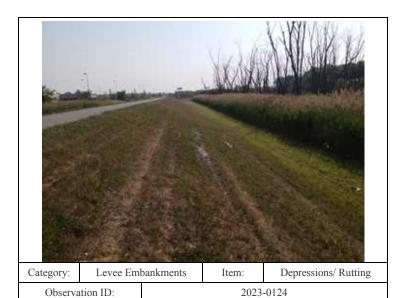

--------------------------------------|-----------|-------|-----------------------|
| Observation ID: |                                                            | 2023-0355 |       |                       |
| Description:    | Vehicles on levee toe                                      |           |       | toe                   |
| Caption:        | 0355 - No User Rating (Site Visit) - Vehicles on levee toe |           |       | Vehicles on levee toe |
| Lat/Long:       | 41.57070/-87.44709                                         |           |       |                       |



Concrete blocks on levee slopes (both sides)
0359 - No User Rating (Site Visit) - Concrete blocks on levee slopes

(both sides)

41.57076/-87.44590

Description:

Caption:









41.56647/-87.48515















Rutting on riverside slope

0124 - No User Rating (Site Visit) - Rutting on riverside slope

41.56908/-87.47444

Description:

Caption:

















Description: Caption:

Lat/Long:

Depression and rutting on riverside slope

0345 - No User Rating (Site Visit) - Depression and rutting on riverside slope

41.56961/-87.46320

| Category:       | Levee Embankments                                           |           | Item: | Depressions/ Rutting |
|-----------------|-------------------------------------------------------------|-----------|-------|----------------------|
| Observation ID: |                                                             | 2023-0347 |       |                      |
| Description:    | Rutting on levee crown                                      |           |