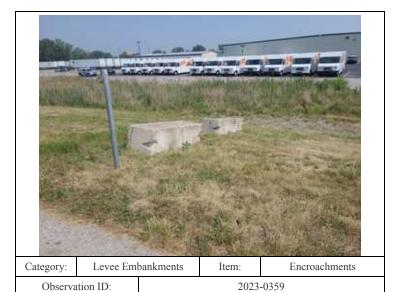

Concrete blocks on levee slopes (both sides)
0359 - No User Rating (Site Visit) - Concrete blocks on levee slopes

(both sides)

41.57076/-87.44590

Description:

Caption:

41.56647/-87.48515

Rutting on riverside slope