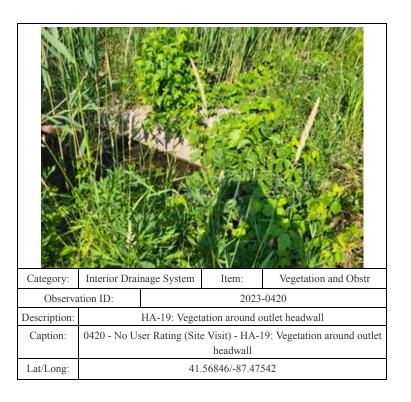

structure

41.57408/-87.51872

HA-31: Vegetation and obstructions at outlet

0036 - No User Rating (Site Visit) - HA-31: Vegetation and

obstructions at outlet

41.57069/-87.44874

Description:

Caption: