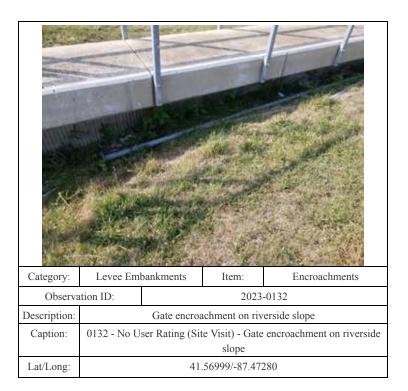

41.56987/-87.47327

41.56989/-87.47081

| Category:       | Levee Embankments                                         |           | Item: | Encroachments        |
|-----------------|-----------------------------------------------------------|-----------|-------|----------------------|
| Observation ID: |                                                           | 2023-0327 |       |                      |
| Description:    | Broken security gate                                      |           |       |                      |
| Caption:        | 0327 - No User Rating (Site Visit) - Broken security gate |           |       | Broken security gate |
| Lat/Long:       | 41.57252/-87.44794                                        |           |       |                      |