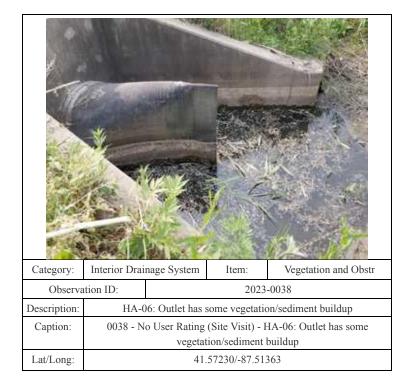

| 2023-0008 |       |                      |
| Description:    | HA-35: Vegetation around inlet structure                            |           |       |                      |
| Caption:        | 0008 - No User Rating (Site Visit) - HA-35: Vegetation around inlet |           |       |                      |
|                 | structure                                                           |           |       |                      |
| Lat/Long:       | 41.56832/-87.43647                                                  |           |       |                      |









structure

41.57408/-87.51872





HA-31: Vegetation and obstructions at outlet

0036 - No User Rating (Site Visit) - HA-31: Vegetation and

obstructions at outlet

41.57069/-87.44874

Description:

Caption:









|                 | SCHOOL STATE OF THE STATE OF TH | CONTRACTOR OF THE PARTY OF THE | THE RESERVE OF THE PARTY OF THE | THE RESIDENCE OF THE PARTY OF T |
|-----------------|------------------------------------------------------------------------------------------------------------------------------------------------------------------------------------------------------------------------------------------------------------------------------------------------------------------------------------------------------------------------------------------------------------------------------------------------------------------------------------------------------------------------------------------------------------------------------------------------------------------------------------------