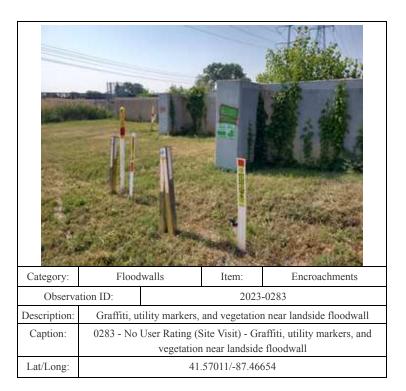

41.57015/-87.49947

| Category:       | Floodwalls                                                                                |           | Item: | Encroachments |
|-----------------|-------------------------------------------------------------------------------------------|-----------|-------|---------------|
| Observation ID: |                                                                                           | 2023-0192 |       |               |
| Description:    | Debris and unwanted vegetation on landside floodwall                                      |           |       |               |
| Caption:        | 0192 - No User Rating (Site Visit) - Debris and unwanted vegetation on landside floodwall |           |       |               |
|                 | on fandside floodwaff                                                                     |           |       |               |
| Lat/Long:       | 41.56827/-87.43672                                                                        |           |       |               |