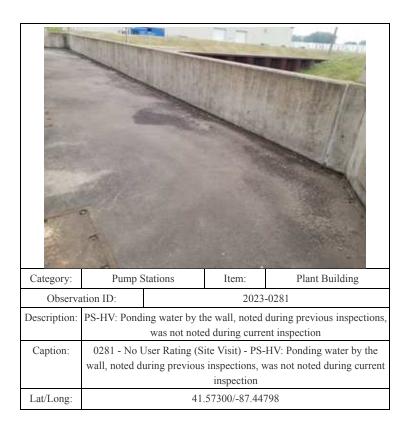

|













| Category:    | Pump Stations                                                                                                                                |  | Item: | Pumps                       |
|--------------|----------------------------------------------------------------------------------------------------------------------------------------------|--|-------|-----------------------------|
| Observa      | ation ID:                                                                                                                                    |  | 2023- | -0021                       |
| Description: | PS-JA: Exposed keyed shaft at top of exposed connection                                                                                      |  |       | osed connection is cor