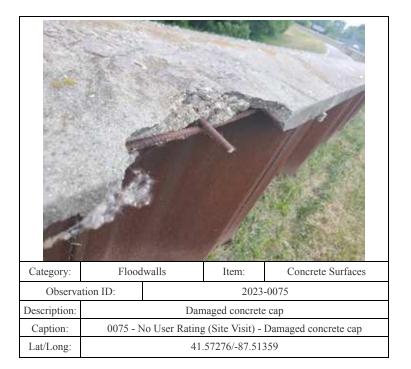

Guardrail and debris on Kennedy closure landside
0234 - No User Rating (Site Visit) - Guardrail and debris on Kennedy

closure landside

41.56995/-87.46177

Description:

Caption:

| Category:       | Floodwalls                                                           |           | Item: | Concrete Surfaces |  |
|-----------------|----------------------------------------------------------------------|-----------|-------|-------------------|--|
| Observation ID: |                                                                      | 2023-0066 |       |                   |  |
| Description:    | Concrete joint gap and cracking                                      |           |       |                   |  |
| Caption:        | 0066 - No User Rating (Site Visit) - Concrete joint gap and cracking |           |       |                   |  |
| Lat/Long:       | 41.57156/-87.50919                                                   |           |       |                   |  |