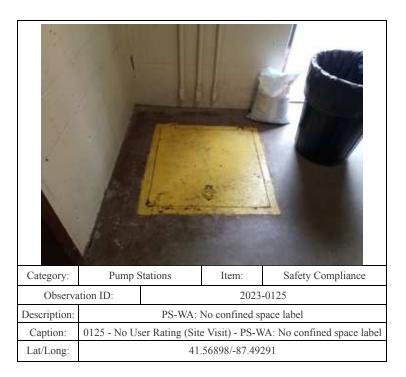

-------------------|--|-----------|-------------------------|
| Observa      | ervation ID:                                                   |  | 2023-0221 |                         |
| Description: | PS-KA: Operations manuals present onsite                       |  |           | present onsite          |
| Caption:     | 0221 - No User Rating (Site Visit) - PS-KA: Operations manuals |  |           | -KA: Operations manuals |
|              | present onsite                                                 |  |           |                         |
| Lat/Long:    | 41.57055/-87.45827                                             |  |           |                         |



0245 - No User Rating (Site Visit) - PS-HV: Operations manuals

present onsite

41.57300/-87.44784

Caption:





















0193 - No User Rating (Site Visit) - PS-SK: Confined space label is missing

41.57361/-87.46184

Caption:







| Category:    | Pump Stations                                                |  | Item:     | Safety Compliance       |
|--------------|--------------------------------------------------------------|--|-----------|-------------------------|
| Observa      | ation ID:                                                    |  | 2023-0253 |                         |
| Description: | PS-HV: No confined space label                               |  |           | pace label              |
| Caption:     | No User Rating (Site Visit) - PS-HV: No confined space label |  |           | No confined space label |
| Lat/Long:    | 41.57312/-87.44787