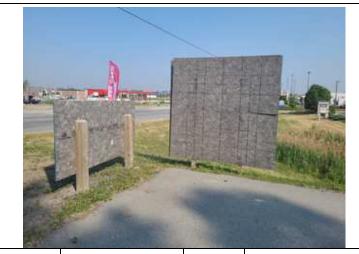

0184 - No User Rating (Site Visit) - Memorial on riverside crown

41.56811/-87.43927

Caption:

| Category:       | Levee Embankments                                   |  | Item:     | Encroachments       |  |
|-----------------|-----------------------------------------------------|--|-----------|---------------------|--|
| Observation ID: |                                                     |  | 2023-0231 |                     |  |
| Description:    | Signs on crown                                      |  |           | 1                   |  |
| Caption:        | 0231 - No User Rating (Site Visit) - Signs on crown |  |           | t) - Signs on crown |  |
| Lat/Long:       | 41.56881/-87.47489                                  |  |           |                     |  |