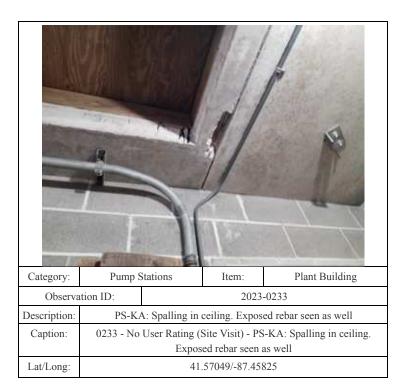

|













| Category:    | Pump Stations                                                                                                                                |  | Item: | Pumps                       |
|--------------|----------------------------------------------------------------------------------------------------------------------------------------------|--|-------|-----------------------------|
| Observa      | ation ID:                                                                                                                                    |  | 2023- | -0021                       |
| Description: | PS-JA: Exposed keyed shaft at top of exposed connection                                                                                      |  |       | osed connection