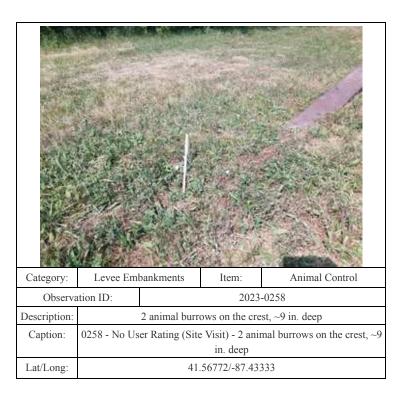

## **Observations and Photos**

| Category:       | Levee Embankments                                                                                                                    |           | Item: | Unwanted Vegetation |
|-----------------|--------------------------------------------------------------------------------------------------------------------------------------|-----------|-------|---------------------|
| Observation ID: |                                                                                                                                      | 2023-0007 |       |                     |
| Description:    | Tall vegetation on the crest and slopes construction of the r                                                                        |           |       |                     |
| Caption:        | 0007 - No User Rating (Site Visit) - Tall vegetation on the crest and slopes due to limited access from construction of the railroad |           |       | C                   |
| Lat/Long:       | 41.57590/-87.51893                                                                                                                   |           |       |                     |