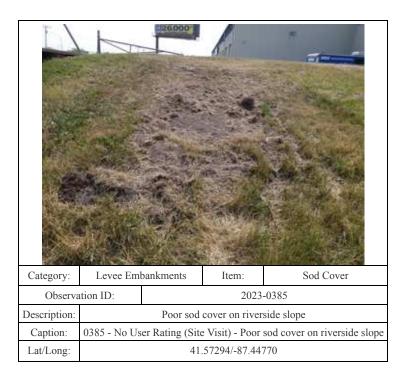

Concrete blocks on levee slopes (both sides)
0359 - No User Rating (Site Visit) - Concrete blocks on levee slopes

(both sides)

41.57076/-87.44590

Description:

Caption:

41.56647/-87.48515

Rutting on riverside slope