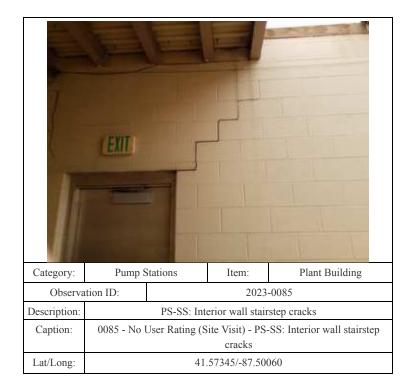

## **Observations and Photos**

| Category:       | Levee Embankments                                                                                                                    |           | Item: | Unwanted Vegetation |
|-----------------|--------------------------------------------------------------------------------------------------------------------------------------|-----------|-------|---------------------|
| Observation ID: |                                                                                                                                      | 2023-0007 |       |                     |
| Description:    | Tall vegetation on the crest and slopes construction of the r                                                                        |           |       |                     |
| Caption:        | 0007 - No User Rating (Site Visit) - Tall vegetation on the crest and slopes due to limited access from construction of the railroad |           |       | C                   |
| Lat/Long:       | 41.57590/-87.51893                                                                                                                   |           |       |                     |