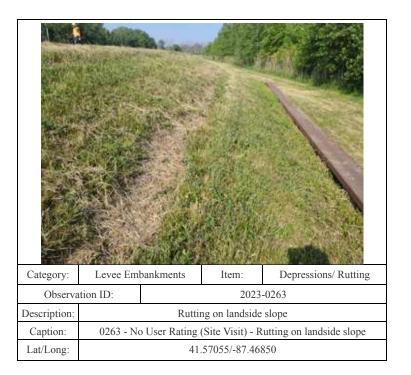

0124 - No User Rating (Site Visit) - Rutting on riverside slope

41.56908/-87.47444

Description:

Caption:

Description: Caption:

Lat/Long:

Depression and rutting on riverside slope

0345 - No User Rating (Site Visit) - Depression and rutting on riverside slope