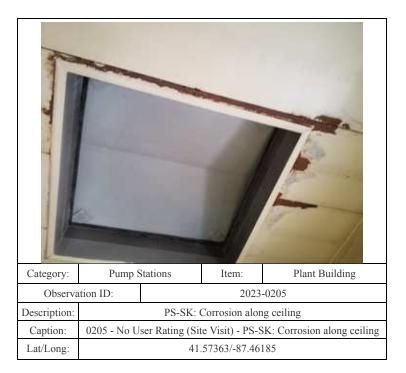

|  | Item:     | Plant Building     |
|--------------|------------------------------------------------------------------------------------|--|-----------|--------------------|
| Observa      | oservation ID:                                                                     |  | 2023-0121 |                    |
| Description: | PS-WA: Mold growth but no active leak evident                                      |  |           | ctive leak evident |
| Caption:     | 0121 - No User Rating (Site Visit) - PS-WA: Mold growth but no active leak evident |  |           |                    |
| Lat/Long:    | 41.56899/-87.49289                                                                 |  |           |                    |













|              | AND RESIDENCE OF THE PARTY OF T |                    | THE RESERVE AND PARTY OF THE PA | A STATE OF THE PARTY OF THE PAR |
|--------------|----------------------------------------------------------------------------------------------------------------------------------------------------------------------------------------------------------------------------------------------------------------------------------------------------------------------------------------------------------------------------------------------------------------------------------------------------------------------------------------------------------------------------------------------------------------------------------------------------------------------------------------------------------------