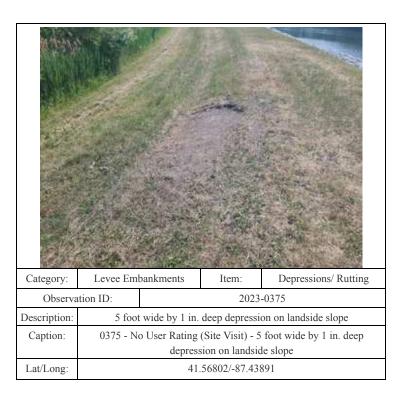

riverside slope

41.56961/-87.46320

| Category:       | Levee Embankments                                           |           | Item: | Depressions/ Rutting |
|-----------------|-------------------------------------------------------------|-----------|-------|----------------------|
| Observation ID: |                                                             | 2023-0347 |       |                      |
| Description:    | Rutting on levee crown                                      |           |       |                      |
| Caption:        | 0347 - No User Rating (Site Visit) - Rutting on levee crown |           |       |                      |
| Lat/Long:       | 41.57073/-87.44732                                          |           |       |                      |























0207 - No User Rating (Site Visit) - Asphalt crack in crest - typical

41.56685/-87.48383

Caption:





















floodwall

41.57323/-87.51803









0285 - No User Rating (Site Visit) - Vegetation within 5 ft of riverside

floodwall

41.56722/-87.48680

Caption:









| Category:       | Floodwalls                                                          |           | Item: | Encroachments |
|-----------------|---------------------------------------------------------------------|-----------|-------|---------------|
| Observation ID: |                                                                     | 2023-0176 |       |               |
| Description:    | Debris near landside floodwall                                      |           |       | loodwall      |
| C