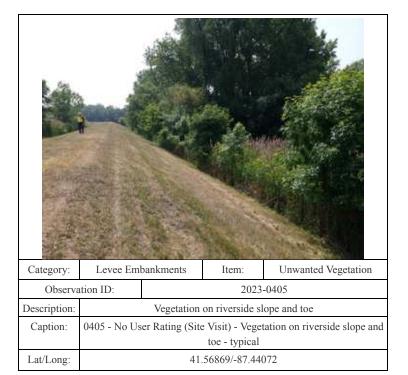

Caption: Lat/Long: 0343 - No User Rating (Site Visit) - Vegetation along landside toe

41.57200/-87.44754

| Category:       | Levee Embankments                                                       |             | Item:                        | Unwanted Vegetation          |  |
|-----------------|-------------------------------------------------------------------------|-------------|------------------------------|------------------------------|--|
| Observation ID: |                                                                         | 2023-0353   |                              |                              |  |
| Description:    |                                                                         | Trees & veg | getation along riverside toe |                              |  |
| Caption:        | 0353 - No User Rating (Site Visit) - Trees & vegetation along riverside |             |                              | & vegetation along riverside |  |
|                 | toe                                                                     |             |                              |                              |  |
| Lat/Long:       | 41.56983/-87.46110                                                      |             |                              |                              |  |