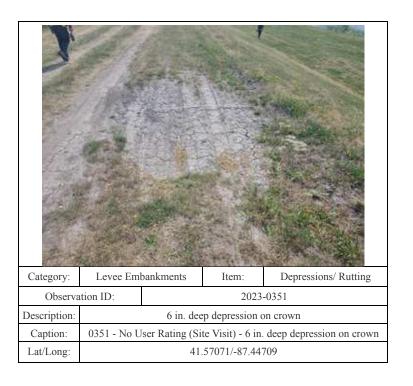

41.57218/-87.44752

| Category:       | Levee Embankments                                          |           | Item: | Encroachments         |
|-----------------|------------------------------------------------------------|-----------|-------|-----------------------|
| Observation ID: |                                                            | 2023-0355 |       |                       |
| Description:    | Vehicles on levee toe                                      |           |       | toe                   |
| Caption:        | 0355 - No User Rating (Site Visit) - Vehicles on levee toe |           |       | Vehicles on levee toe |
| Lat/Long:       | 41.57070/-87.44709                                         |           |       |                       |