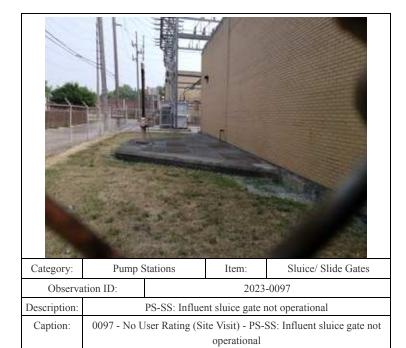

uice gates for SWP-1 and SWP-2 interfere with metal cove                                                                    |           |       | 2 interfere with metal covers |
|                 | for openings when operating                                                                                                          |           |       |                               |
| Caption:        | 0057 - No User Rating (Site Visit) - PS-SS: Sluice gates for SWP-1 and SWP-2 interfere with metal covers for openings when operating |           |       |                               |
| Lat/Long:       | 41.57338/-87.50043                                                                                                                   |           |       |                               |



41.57328/-87.50072



| 10.54000        | 1000 C 220 C 100 C 200 C 100 C |           |       |                     |  |
|-----------------|-----------------------------------------------------------------------------------------------------------------------------------------------------------------------------------------------------------------------------------------------------------------------------------------------------------------------------------------------------------------------------------------------------------------------------------------------------------------------------------------------------------------------------------------------------------------------------------------------------------------------------------------------------------------------------------