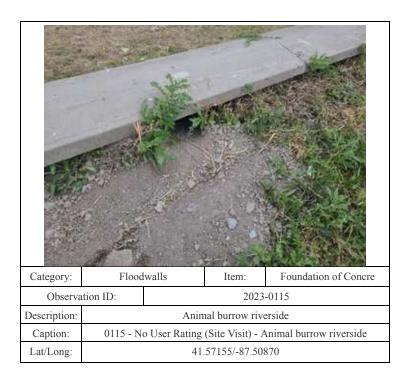

walls                                                           |           | Item: | Concrete Surfaces |  |
|-----------------|----------------------------------------------------------------------|-----------|-------|-------------------|--|
| Observation ID: |                                                                      | 2023-0066 |       |                   |  |
| Description:    | Concrete joint gap and cracking                                      |           |       |                   |  |
| Caption:        | 0066 - No User Rating (Site Visit) - Concrete joint gap and cracking |           |       |                   |  |
| Lat/Long:       | 41.57156/-87.50919                                                   |           |       |                   |  |





































| Category:       | Interior Drainage System                                            |           | Item: | Vegetation and Obstr |
|-----------------|---------------------------------------------------------------------|-----------|-------|----------------------|
| Observation ID: |                                                                     | 2023-0008 |       |                      |
| Description:    | HA-35: Vegetation around inlet structure                            |           |       |                      |
| Caption:        | 0008 - No User Rating (Site Visit) - HA-35: Vegetation around inlet |           |       |                      |
|                 | structure                                                           |           |       |