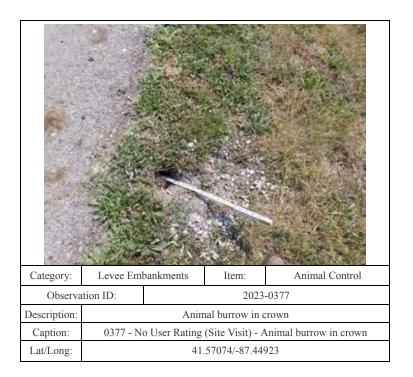

41.56961/-87.46320

| Category:       | Levee Embankments                                           |           | Item: | Depressions/ Rutting |
|-----------------|-------------------------------------------------------------|-----------|-------|----------------------|
| Observation ID: |                                                             | 2023-0347 |       |                      |
| Description:    | Rutting on levee crown                                      |           |       |                      |
| Caption:        | 0347 - No User Rating (Site Visit) - Rutting on levee crown |           |       |                      |
| Lat/Long:       | 41.57073/-87.44732                                          |           |       |                      |