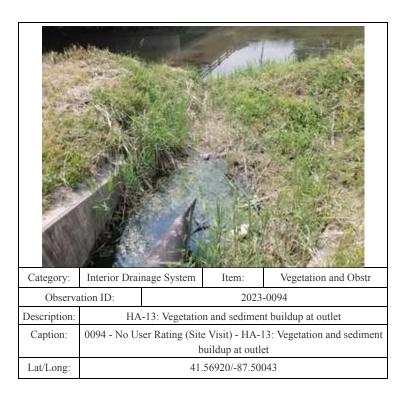

|









HA-05: Sediment obstructing duckbill at outlet

0107 - No User Rating (Site Visit) - HA-05: Sediment obstructing

duckbill at outlet

41.57135/-87.50943

Description:

Caption:





0127 - No User Rating (Site Visit) - HA-09: Vegetation and silt around

outlet

41.57120/-87.50691

Caption:









| A STATE OF THE STA | The second state of the second                                     | Carlo State British K. | CATIFOLIA CA | The second second    |
|--------------------------------------------------------------------------------------------------------------------------------------------------------------------------------------------------------------------------------------------------------------------------------------------------------------------------------------------------