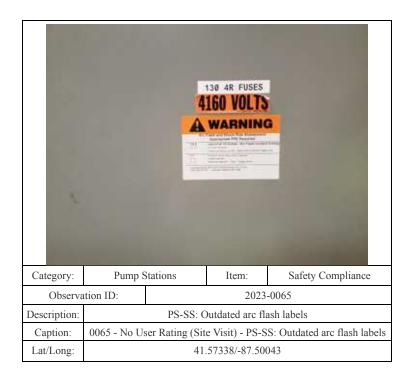

-----------------------|--|-----------|-------------------------|
| Observa      | ervation ID:                                                   |  | 2023-0221 |                         |
| Description: | PS-KA: Operations manuals present onsite                       |  |           | present onsite          |
| Caption:     | 0221 - No User Rating (Site Visit) - PS-KA: Operations manuals |  |           | -KA: Operations manuals |
|              | present onsite                                                 |  |           |                         |
| Lat/Long:    | 41.57055/-87.45827                                             |  |           |                         |



0245 - No User Rating (Site Visit) - PS-HV: Operations manuals

present onsite

41.57300/-87.44784

Caption:





















0193 - No User Rating (Site Visit) - PS-SK: Confined space label is missing

41.57361/-87.46184

Caption:







| Category:    | Pump Stations                                                |  | Item:     | Safety Compliance       |
|--------------|--------------------------------------------------------------|--|-----------|-------------------------|
| Observa      | ation ID:                                                    |  | 2023-0253 |                         |
| Description: | PS-HV: No confined space label                               |  |           | pace label              |
| Caption:     | No User Rating (Site Visit) - PS-HV: No confined space label |  |           | No confined space label |
| Lat/Long:    | 41.57312/-87.44787