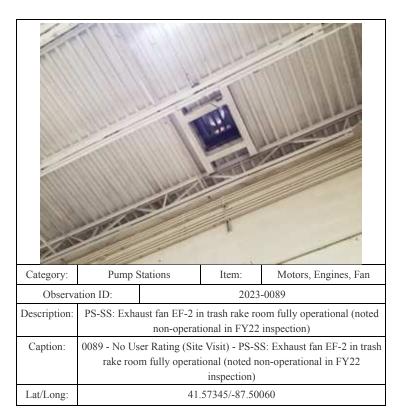

---------------------------|-----------|---------------------------|-------|
| Observation ID: |                                                                                                               | 2023-0265 |                           |       |
| Description:    | PS-HV: Valve connected to discharge piping of DWP looks heavily corroded                                      |           | oing of DWP looks heavily |       |
| Caption:        | 0265 - No User Rating (Site Visit) - PS-HV: Valve connected to discharge piping of DWP looks heavily corroded |           |                           |       |
| Lat/Long:       | 41.57307/-87.44790                                                                                            |           |                           |       |







| 16.116          |                                                                                                                       |                                     | 7.50 |                      |
|-----------------|-----------------------------------------------------------------------------------------------------------------------|-------------------------------------|------|----------------------|
| Category:       | Pump S                                                                                                                | Stations Item: Motors, Engines, Fan |      | Motors, Engines, Fan |
| Observation ID: |                                                                                                                       | 2023-0201