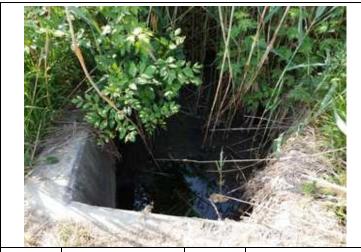

| Category:       | Interior Drainage System                                            |           | Item: | Vegetation and Obstr |
|-----------------|---------------------------------------------------------------------|-----------|-------|----------------------|
| Observation ID: |                                                                     | 2023-0008 |       |                      |
| Description:    | HA-35: Vegetation around inlet structure                            |           |       |                      |
| Caption:        | 0008 - No User Rating (Site Visit) - HA-35: Vegetation around inlet |           |       |                      |
|                 | structure                                                           |           |       |                      |
| Lat/Long:       | 41.56832/-87.43647                                                  |           |       |                      |