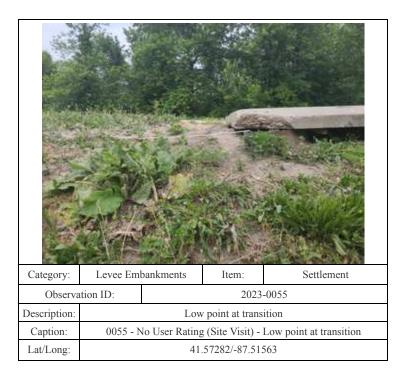

0152 - No User Rating (Site Visit) - Vegetation along riverside toe

41.56974/-87.46052

Description:

Caption: Lat/Long:

| 100             | A STATE OF THE STA |           | AND ASSESSMENT OF |                     |
|-----------------|--------------------------------------------------------------------------------------------------------------------------------------------------------------------------------------------------------------------------------------------------------------------------------------------------------------------------------------------------------------------------------------------------------------------------------------------------------------------------------------------------------------------------------------------------------------------------------------------------------------------------------------------------------------------------------------------------------------------------------------------------------------------------------------------------------------------------------------------------------------------------------------------------------------------------------------------------------------------------------------------------------------------------------------------------------------------------------------------------------------------------------------------------------------------------------------------------------------------------------------------------------------------------------------------------------------------------------------------------------------------------------------------------------------------------------------------------------------------------------------------------------------------------------------------------------------------------------------------------------------------------------------------------------------------------------------------------------------------------------------------------------------------------------------------------------------------------------------------------------------------------------------------------------------------------------------------------------------------------------------------------------------------------------------------------------------------------------------------------------------------------------|-----------|-------------------|---------------------|
| Category:       | Levee Embankments                                                                                                                                                                                                                                                                                                                                                                                                                                                                                                                                                                                                                                                                                                                                                                                                                                                                                                                                                                                                                                                                                                                                                                                                                                                                                                                                                                                                                                                                                                                                                                                                                                                                                                                                                                                                                                                                                                                                                                                                                                                                                                              |           | Item:             | Unwanted Vegetation |
| Observation ID: |                                                                                                                                                                                                                                                                                                                                                                                                                                                                                                                                                                                                                                                                                                                                                                                                                                                                                                                                                                                                                                                                                                                                                                                                                                                                                                                                                                                                                                                                                                                                                                                                                                                                                                                                                                                                                                                                                                                                                                                                                                                                                                                                | 2023-0160 |                   |                     |
| Description:    | Vegetation along landside toe                                                                                                                                                                                                                                                                                                                                                                                                                                                                                                                                                                                                                                                                                                                                                                                                                                                                                                                                                                                                                                                                                                                                                                                                                                                                                                                                                                                                                                                                                                                                                                                                                                                                                                                                                                                                                                                                                                                                                                                                                                                                                                  |           |                   |                     |
| Caption:        | 0160 - No User Rating (Site Visit) - Vegetation along landside toe                                                                                                                                                                                                                                                                                                                                                                                                                                                                                                                                                                                                                                                                                                                                                                                                                                                                                                                                                                                                                                                                                                                                                                                                                                                                                                                                                                                                                                                                                                                                                                                                                                                                                                                                                                                                                                                                                                                                                                                                                                                             |           |                   |                     |
| Lat/Long:       | 41.57124/-87.44805                                                                                                                                                                                                                                                                                                                                                                                                                                                                                                                                                                                                                                                                                                                                                                                                                                                                                                                                                                                                                                                                                                                                                                                                                                                                                                                                                                                                                                                                                                                                                                                                                                                                                                                                                                                                                                                                                                                                                                                                                                                                                                             |           |                   |                     |