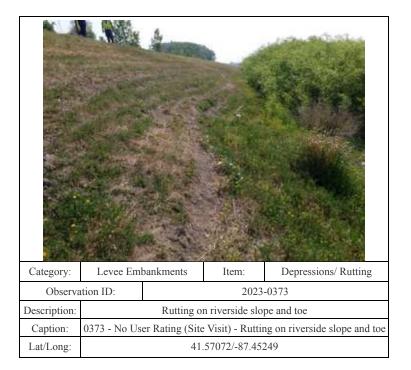

n riverside slope

41.56961/-87.46320

| Category:       | Levee Embankments                                           |           | Item: | Depressions/ Rutting |
|-----------------|-------------------------------------------------------------|-----------|-------|----------------------|
| Observation ID: |                                                             | 2023-0347 |       |                      |
| Description:    | Rutting on levee crown                                      |           |       |                      |
| Caption:        | 0347 - No User Rating (Site Visit) - Rutting on levee crown |           |       |                      |
| Lat/Long:       | 41.57073/-87.44732                                          |           |       |                      |























0207 - No User Rating (Site Visit) - Asphalt crack in crest - typical

41.56685/-87.48383

Caption:





















floodwall

41.57323/-87.51803









0285 - No User Rating (Site Visit) - Vegetation within 5 ft of riverside

floodwall

41.56722/-87.48680

Caption:









| Category:       | Floodwalls                                                          |           | Item: | Encroachments |
|-----------------|---------------------------------------------------------------------|-----------|-------|---------------|
| Observation ID: |                                                                     | 2023-0176 |       |               |
| Description:    | Debris near landside floodwall                                      |           |       | loodwall      |
|