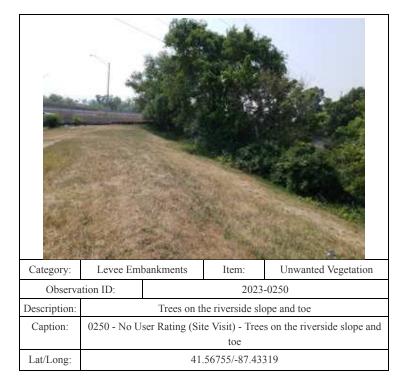

## **Observations and Photos**

| Category:       | Levee Embankments                                                                                                                    |           | Item: | Unwanted Vegetation |
|-----------------|--------------------------------------------------------------------------------------------------------------------------------------|-----------|-------|---------------------|
| Observation ID: |                                                                                                                                      | 2023-0007 |       |                     |
| Description:    | Tall vegetation on the crest and slopes construction of the r                                                                        |           |       |                     |
| Caption:        | 0007 - No User Rating (Site Visit) - Tall vegetation on the crest and slopes due to limited access from construction of the railroad |           |       | C                   |
| Lat/Long:       | 41.57590/-87.51893                                                                                                                   |           |       |                     |