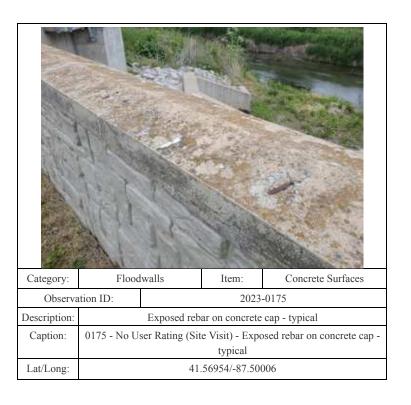

| Floodwalls                                                           |           | Item: | Concrete Surfaces |  |
|-----------------|----------------------------------------------------------------------|-----------|-------|-------------------|--|
| Observation ID: |                                                                      | 2023-0066 |       |                   |  |
| Description:    | Concrete joint gap and cracking                                      |           |       |                   |  |
| Caption:        | 0066 - No User Rating (Site Visit) - Concrete joint gap and cracking |           |       |                   |  |
| Lat/Long:       | 41.57156/-87.50919                                                   |           |       |                   |  |





































| Category:       | Interior Drainage System                                            |           | Item: | Vegetation and Obstr |
|-----------------|---------------------------------------------------------------------|-----------|-------|----------------------|
| Observation ID: |                                                                     | 2023-0008 |       |                      |
| Description:    | HA-35: Vegetation around inlet structure                            |           |       |                      |
| Caption:        | 0008 - No User Rating (Site Visit) - HA-35: Vegetation around inlet |           |       |                      |
|                 | structure                                                           |           |