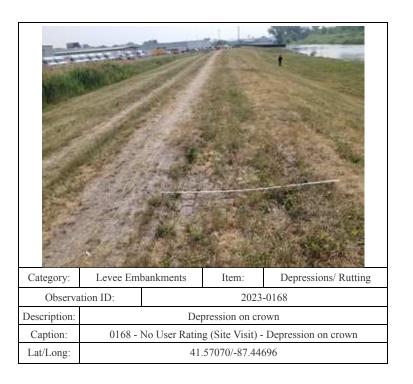

41.56961/-87.46320

| Category:       | Levee Embankments                                           |           | Item: | Depressions/ Rutting |
|-----------------|-------------------------------------------------------------|-----------|-------|----------------------|
| Observation ID: |                                                             | 2023-0347 |       |                      |
| Description:    | Rutting on levee crown                                      |           |       |                      |
| Caption:        | 0347 - No User Rating (Site Visit) - Rutting on levee crown |           |       |                      |
| Lat/Long:       | 41.57073/-87.44732                                          |           |       |                      |