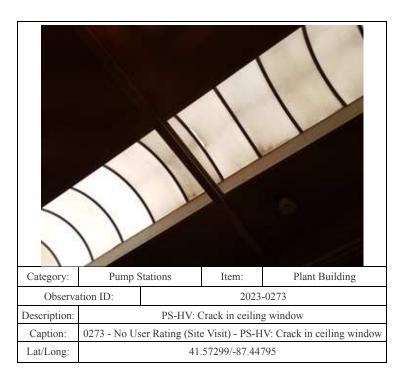

|













| Category:    | Pump Stations                                                                                                                                |  | Item: | Pumps                       |
|--------------|----------------------------------------------------------------------------------------------------------------------------------------------|--|-------|-----------------------------|
| Observa      | ation ID:                                                                                                                                    |  | 2023- | -0021                       |
| Description: | PS-JA: Exposed keyed shaft at top of exposed connection                                                                                      |  |       | osed connection is c