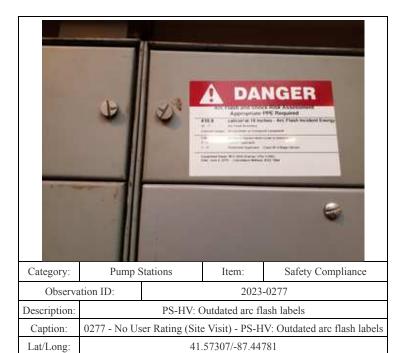

: Confined space label is missing

41.57361/-87.46184

Caption:







| Category:    | Pump Stations                                                |  | Item:     | Safety Compliance       |
|--------------|--------------------------------------------------------------|--|-----------|-------------------------|
| Observa      | ation ID:                                                    |  | 2023-0253 |                         |
| Description: | PS-HV: No confined space label                               |  |           | pace label              |
| Caption:     | No User Rating (Site Visit) - PS-HV: No confined space label |  |           | No confined space label |
| Lat/Long:    | 41.57312/-87.44787                                           |  |           |                         |













| Category:    | Pump Stations                                                          |  | Item: | Plant Building         |
|--------------|------------------------------------------------------------------------|--|-------|------------------------|
| Observa      | Observation ID:                                                        |  | 2023  | -0041                  |
| Description: | PS-TA: Concrete floor crack along interior of building                 |  |       | g interior of building |
| Caption:     | 0041 - No User Rating (Site Visit) - PS-TA: Concrete floor crack along |  |       |                        |
|              | interior of building                                                   |  |       |                        |
| Lat/Long:    | 41.57064/-87.5050