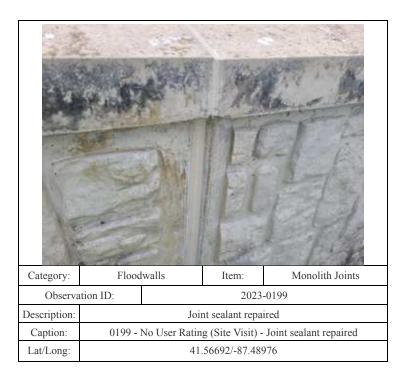

Guardrail and debris on Kennedy closure landside
0234 - No User Rating (Site Visit) - Guardrail and debris on Kennedy

closure landside

41.56995/-87.46177

Description:

Caption:

| Category:       | Floodwalls                                                           |           | Item: | Concrete Surfaces |  |
|-----------------|----------------------------------------------------------------------|-----------|-------|-------------------|--|
| Observation ID: |                                                                      | 2023-0066 |       |                   |  |
| Description:    | Concrete joint gap and cracking                                      |           |       |                   |  |
| Caption:        | 0066 - No User Rating (Site Visit) - Concrete joint gap and cracking |           |       |                   |  |
| Lat/Long:       | 41.57156/-87.50919                                                   |           |       |                   |  |