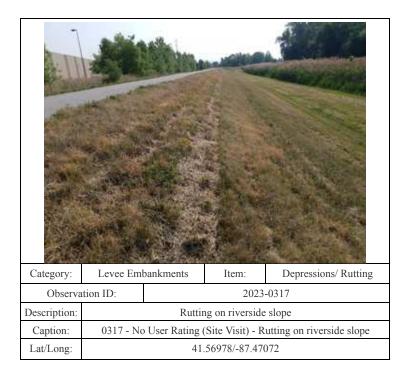

| Category:       | Levee Embankments                                                   |           | Item: | Unwanted Vegetation |
|-----------------|---------------------------------------------------------------------|-----------|-------|---------------------|
| Observation ID: |                                                                     | 2023-0136 |       |                     |
| Description:    | Vegetation along riverside toe                                      |           |       | rside toe           |
| Caption:        | 0136 - No User Rating (Site Visit) - Vegetation along riverside toe |           |       |                     |
| Lat/Long:       | 41.57042/-87.46851                                                  |           |       |                     |