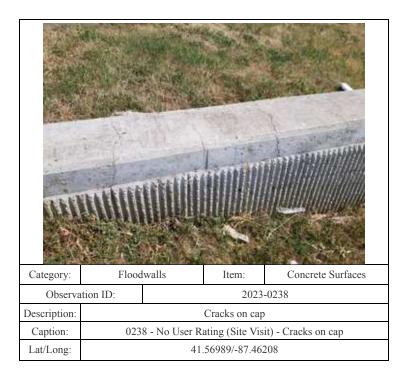

Guardrail and debris on Kennedy closure landside
0234 - No User Rating (Site Visit) - Guardrail and debris on Kennedy

closure landside

41.56995/-87.46177

Description:

Caption:

| Category:       | Floodwalls                                                           |           | Item: | Concrete Surfaces |  |
|-----------------|----------------------------------------------------------------------|-----------|-------|-------------------|--|
| Observation ID: |                                                                      | 2023-0066 |       |                   |  |
| Description:    | Concrete joint gap and cracking                                      |           |       |                   |  |
| Caption:        | 0066 - No User Rating (Site Visit) - Concrete joint gap and cracking |           |       |                   |  |
| Lat/Long:       | 41.57156/-87.50919                                                   |           |       |                   |  |