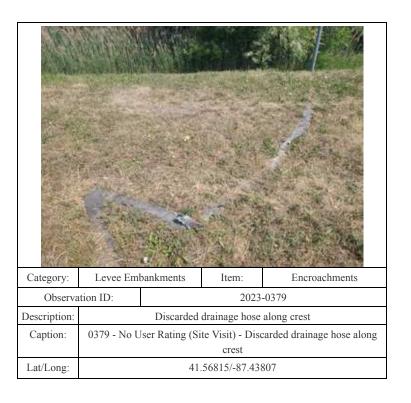

-----------------|------------------------------------------------------------|-----------|-------|-----------------------|
| Observation ID: |                                                            | 2023-0355 |       |                       |
| Description:    | Vehicles on levee toe                                      |           |       | toe                   |
| Caption:        | 0355 - No User Rating (Site Visit) - Vehicles on levee toe |           |       | Vehicles on levee toe |
| Lat/Long:       | 41.57070/-87.44709                                         |           |       |                       |



Concrete blocks on levee slopes (both sides)
0359 - No User Rating (Site Visit) - Concrete blocks on levee slopes

(both sides)

41.57076/-87.44590

Description:

Caption:









41.56647/-87.48515















Rutting on riverside slope

0124 - No User Rating (Site Visit) - Rutting on riverside slope

41.56908/-87.47444

Description:

Caption:

















Description: Caption:

Lat/Long:

Depression and rutting on riverside slope

0345 - No User Rating (Site Visit) - Depression and rutting on riverside slope

41.56961/-87.46320

| Category:       | Levee Embankments                                           |           | Item: | Depressions/ Rutting |
|-----------------|-------------------------------------------------------------|-----------|-------|----------------------|
| Observation ID: |                                                             | 2023-0347 |       |                      |
| Description:    | Rutting on levee crown