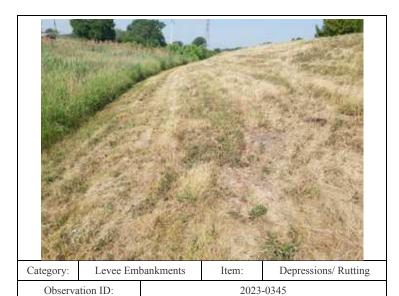

0124 - No User Rating (Site Visit) - Rutting on riverside slope

41.56908/-87.47444

Description:

Caption:

Description: Caption:

Lat/Long:

Depression and rutting on riverside slope

0345 - No User Rating (Site Visit) - Depression and rutting on riverside slope