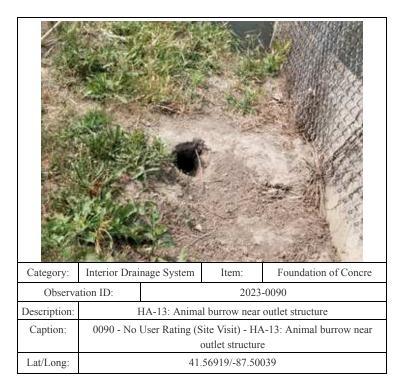

-|
| Observation ID: |                                                                   |  | 2023-0018 |                      |  |
| Description:    | HA-04: Erosion around outlet structure                            |  |           | tlet structure       |  |
| Caption:        | 0018 - No User Rating (Site Visit) - HA-04: Erosion around outlet |  |           |                      |  |
|                 | structure                                                         |  |           |                      |  |
| Lat/Long:       | 41.57330/-87.51783                                                |  |           |                      |  |



41.57427/-87.51862





0034 - No User Rating (Site Visit) - HA-06: Animal burrow near

foundation of inlet structure

41.57234/-87.51353

Caption:





at outlet

41.57140/-87.50937





| Category:       | Interior Drainage System                                                        |      | Item: | Foundation of Concre |
|-----------------|---------------------------------------------------------------------------------|------|-------|----------------------|
| Observation ID: |                                                                                 | 2023 | -0122 |                      |
| Description:    | HA-14: Animal burrow near outlet structure                                      |      |       | outlet structure     |
| Caption:        | 0122 - No User Rating (Site Visit) - HA-14: Animal burrow near outlet structure |      |       |                      |
| Lat/Long:       | 41.56957/-87.50005