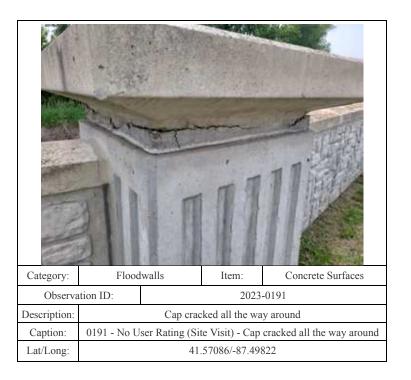

| Floodwalls                                                           |           | Item: | Concrete Surfaces |  |
|-----------------|----------------------------------------------------------------------|-----------|-------|-------------------|--|
| Observation ID: |                                                                      | 2023-0066 |       |                   |  |
| Description:    | Concrete joint gap and cracking                                      |           |       |                   |  |
| Caption:        | 0066 - No User Rating (Site Visit) - Concrete joint gap and cracking |           |       |                   |  |
| Lat/Long:       | 41.57156/-87.50919                                                   |           |       |                   |  |





































| Category:       | Interior Drainage System                                            |           | Item: | Vegetation and Obstr |
|-----------------|---------------------------------------------------------------------|-----------|-------|----------------------|
| Observation ID: |                                                                     | 2023-0008 |       |                      |
| Description:    | HA-35: Vegetation around inlet structure                            |           |       |                      |
| Caption:        | 0008 - No User Rating (Site Visit) - HA-35: Vegetation around inlet |           |       |                      |
|                 | structure                                                           |           |       |