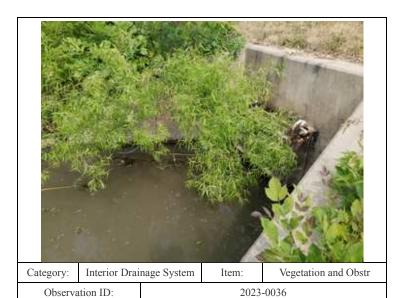

structure

41.57408/-87.51872

HA-31: Vegetation and obstructions at outlet

0036 - No User Rating (Site Visit) - HA-31: Vegetation and

obstructions at outlet

41.57069/-87.44874

Description:

Caption: