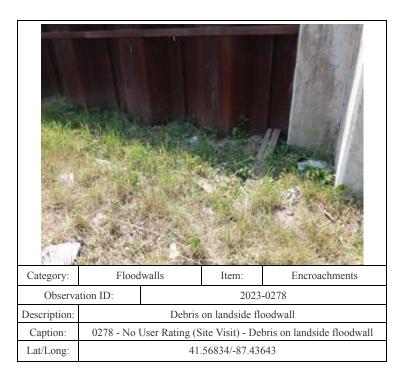

41.56722/-87.48680

Caption:

| Category:       | Floodwalls                                                          |           | Item: | Encroachments |
|-----------------|---------------------------------------------------------------------|-----------|-------|---------------|
| Observation ID: |                                                                     | 2023-0176 |       |               |
| Description:    | Debris near landside floodwall                                      |           |       | loodwall      |
| Caption:        | 0176 - No User Rating (Site Visit) - Debris near landside floodwall |           |       |               |
| Lat/Long:       | 41.57003/-87.44167                                                  |           |       |               |