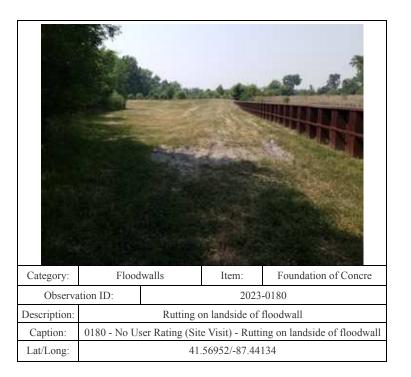

lls                                                           |           | Item: | Concrete Surfaces |  |
|-----------------|----------------------------------------------------------------------|-----------|-------|-------------------|--|
| Observation ID: |                                                                      | 2023-0066 |       |                   |  |
| Description:    | Concrete joint gap and cracking                                      |           |       |                   |  |
| Caption:        | 0066 - No User Rating (Site Visit) - Concrete joint gap and cracking |           |       |                   |  |
| Lat/Long:       | 41.57156/-87.50919                                                   |           |       |                   |  |





































| Category:       | Interior Drainage System                                            |           | Item: | Vegetation and Obstr |
|-----------------|---------------------------------------------------------------------|-----------|-------|----------------------|
| Observation ID: |                                                                     | 2023-0008 |       |                      |
| Description:    | HA-35: Vegetation around inlet structure                            |           |       |                      |
| Caption:        | 0008 - No User Rating (Site Visit) - HA-35: Vegetation around inlet |           |       |                      |
|                 | structure                                                           |           |       |