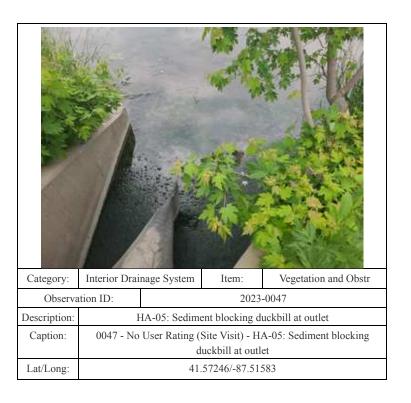

| 2023-0008 |       |                      |
| Description:    | HA-35: Vegetation around inlet structure                            |           |       |                      |
| Caption:        | 0008 - No User Rating (Site Visit) - HA-35: Vegetation around inlet |           |       |                      |
|                 | structure                                                           |           |       |                      |
| Lat/Long:       | 41.56832/-87.43647                                                  |           |       |                      |









structure

41.57408/-87.51872





HA-31: Vegetation and obstructions at outlet

0036 - No User Rating (Site Visit) - HA-31: Vegetation and

obstructions at outlet

41.57069/-87.44874

Description:

Caption:









|                 | SCHOOL STATE OF THE STATE OF TH | CONTRACTOR OF THE PARTY OF THE | THE RESERVE OF THE PARTY OF THE | THE RESIDENCE OF THE PARTY OF T |
|-----------------|--------------------------------------------------------------------------------------------------------------------------------------------------------------------------------------------------------------------------------------------------------------------------------------------------------------------------------------------------------------------------------------------------------------------------------------------------------------------------------------------------------------------------------------------------------------------------------------------------------------------------------------------