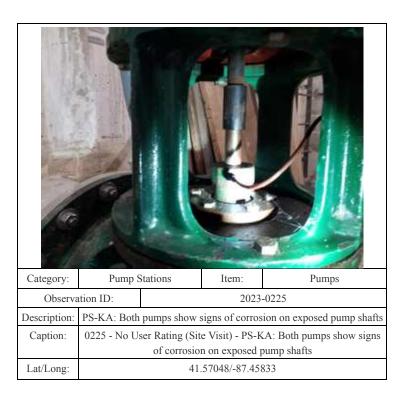

| 2023-0077 |       |       |
| Description:            | PS-SS: Metal base support for the SPW-4 lubricating grease system i                                                        |           |       |       |
|                         | heavily corroded                                                                                                           |           |       |       |
| Caption:                | 0077 - No User Rating (Site Visit) - PS-SS: Metal base support for the SPW-4 lubricating grease system is heavily corroded |           |       |       |
| Lat/Long:               | 41.57326/-87.50050                                                                                                         |           |       |       |













| Category:       | Pump Stations                                                                                         |           | Item: | Pumps                        |
|-----------------|-------------------------------------------------------------------------------------------------------|-----------|-------|------------------------------|
| Observation ID: |                                                                                                       | 2023-0261 |       |                              |
| Description:    | PS-HV: DWP pump exposed bottom, shaft connections looks corrode                                       |           |       | t connections looks corroded |
| Caption:        | 0261 - No User Rating (Site Visit) - PS-HV: DWP pump exposed bottom, shaft