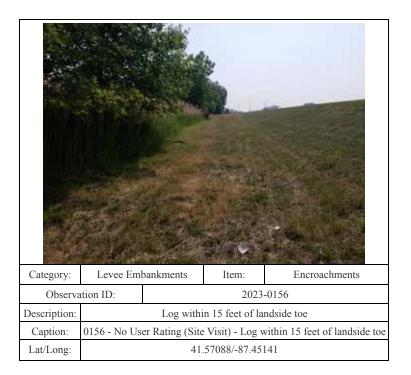

41.57218/-87.44752

| Category:       | Levee Embankments                                          |           | Item: | Encroachments         |
|-----------------|------------------------------------------------------------|-----------|-------|-----------------------|
| Observation ID: |                                                            | 2023-0355 |       |                       |
| Description:    | Vehicles on levee toe                                      |           |       | toe                   |
| Caption:        | 0355 - No User Rating (Site Visit) - Vehicles on levee toe |           |       | Vehicles on levee toe |
| Lat/Long:       | 41.57070/-87.44709                                         |           |       |                       |