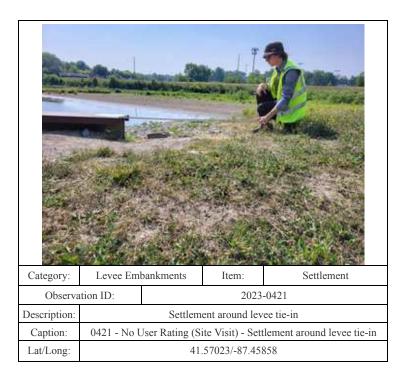

------------------------------------------|-----------|-------|-----------------------|
| Observation ID: |                                                            | 2023-0355 |       |                       |
| Description:    | Vehicles on levee toe                                      |           |       | toe                   |
| Caption:        | 0355 - No User Rating (Site Visit) - Vehicles on levee toe |           |       | Vehicles on levee toe |
| Lat/Long:       | 41.57070/-87.44709                                         |           |       |                       |



Concrete blocks on levee slopes (both sides)
0359 - No User Rating (Site Visit) - Concrete blocks on levee slopes

(both sides)

41.57076/-87.44590

Description:

Caption:









41.56647/-87.48515















Rutting on riverside slope

0124 - No User Rating (Site Visit) - Rutting on riverside slope

41.56908/-87.47444

Description:

Caption:

















Description: Caption:

Lat/Long:

Depression and rutting on riverside slope

0345 - No User Rating (Site Visit) - Depression and rutting on riverside slope

41.56961/-87.46320

| Category:       | Levee Embankments                                           |           | Item: | Depressions/ Rutting |
|-----------------|-------------------------------------------------------------|-----------|-------|----------------------|
| Observation ID: |                                                             | 2023-0347 |       |                      |
| Description:    | Rutting on levee crown                                      |