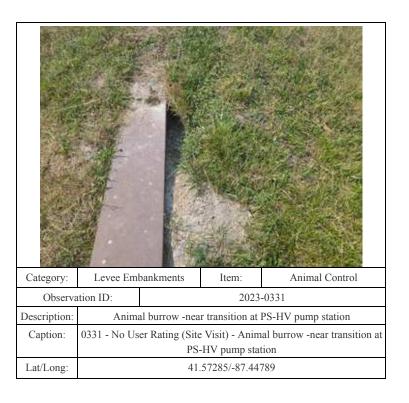

## **Observations and Photos**

| Category:       | Levee Embankments                                                                                                                    |           | Item: | Unwanted Vegetation |
|-----------------|--------------------------------------------------------------------------------------------------------------------------------------|-----------|-------|---------------------|
| Observation ID: |                                                                                                                                      | 2023-0007 |       |                     |
| Description:    | Tall vegetation on the crest and slopes construction of the r                                                                        |           |       |                     |
| Caption:        | 0007 - No User Rating (Site Visit) - Tall vegetation on the crest and slopes due to limited access from construction of the railroad |           |       | C                   |
| Lat/Long:       | 41.57590/-87.51893                                                                                                                   |           |       |                     |