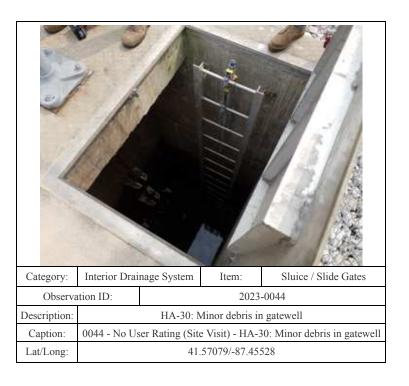

------|------------------------------|
| Observa      | Observation ID:                                                      |               | 2023-0028      |                              |
| Description: |                                                                      | HA-31: Diffic | ulties closing | the sluice gate              |
| Caption:     | 0028 - No User Rating (Site Visit) - HA-31: Difficulties closing the |               |                | 31: Difficulties closing the |
|              | sluice gate                                                          |               |                |                              |
| Lat/Long:    | 41.57075/-87.44874                                                   |               |                |                              |





| Category:       | Interior Drainage System                                             |  | Item:     | Sluice / Slide Gates        |  |
|-----------------|----------------------------------------------------------------------|--|-----------|-----------------------------|--|
| Observation ID: |                                                                      |  | 2023-0062 |                             |  |
| Description:    | HA-08: Some debris in gatewell. No issues with closing and opening   |  |           | es with closing and opening |  |
| Caption:        | 0062 - No User Rating (Site Visit) - HA-08: Some debris in gatewell. |  |           |                             |  |
|                 | No issues with closing and opening                                   |  |