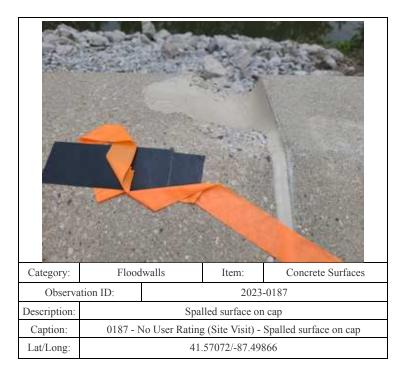

| Floodwalls                                                           |           | Item: | Concrete Surfaces |  |
|-----------------|----------------------------------------------------------------------|-----------|-------|-------------------|--|
| Observation ID: |                                                                      | 2023-0066 |       |                   |  |
| Description:    | Concrete joint gap and cracking                                      |           |       |                   |  |
| Caption:        | 0066 - No User Rating (Site Visit) - Concrete joint gap and cracking |           |       |                   |  |
| Lat/Long:       | 41.57156/-87.50919                                                   |           |       |                   |  |





































| Category:       | Interior Drainage System                                            |           | Item: | Vegetation and Obstr |
|-----------------|---------------------------------------------------------------------|-----------|-------|----------------------|
| Observation ID: |                                                                     | 2023-0008 |       |                      |
| Description:    | HA-35: Vegetation around inlet structure                            |           |       |                      |
| Caption:        | 0008 - No User Rating (Site Visit) - HA-35: Vegetation around inlet |           |       |                      |
|                 | structure                                                           |           |