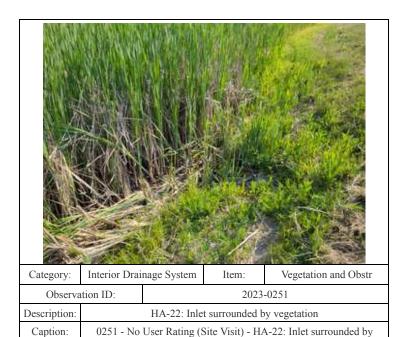

structure

41.57408/-87.51872

HA-31: Vegetation and obstructions at outlet

0036 - No User Rating (Site Visit) - HA-31: Vegetation and

obstructions at outlet

41.57069/-87.44874

Description:

Caption: